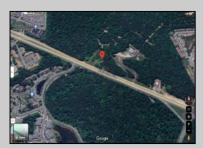

## **COMMENTS**

PROPERTY LOCATION The property is located in the Mays Landing section of Hamilton Township. It is on the south side (eastbound lanes) of the Black Horse Pike. It is located between Cologne Avenue to the west and the WalMart shopping center to the east. Development has generally occurred to the east of this parcel, but there are parcels on either side of the subject property with approvals for commercial development, including self storage & full service car wash. PROPERTY DESCRIPTION This property is vacant land being approximately 1.34 acres in size, with approximately 200' (frontage) x 390' (depth). Site is partially wooded, appears to have minor contouring, and sloping up to the rear. ZONING DC-Design Commercial. Minimum lot size is 10 acres, with 500' lot frontage. Maximum lot coverage is 60% for lots serviced by public sewer. Parcel is located within the jurisdiction of the Pinelands Commission. Permitted uses include, but not limited to banks, games & arcades, drive in fast food, drug stores, retail stores and new car dealerships.