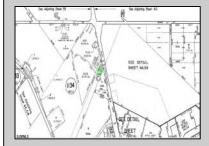

## **COMMENTS**

PROPERTY LOCATION The property is located in the Mays Landing section of Hamilton Township. It is on the south side (eastbound lanes) of the Black Horse Pike. It is located between Cologne Avenue to the west and the WalMart shopping center to the east. Development has generally occurred to the east of this parcel, but there are parcels on either side of the subject property with approvals for commercial development, including self storage & full service car wash. PROPERTY DESCRIPTION This property is vacant land being approximately 1.34 acres in size, with approximately 200' (frontage) x 390' (depth). Site is partially wooded, appears to have minor contouring, and sloping up to the rear. ZONING DC-Design Commercial. Minimum lot size is 10 acres, with 500' lot frontage. Maximum lot coverage is 60% for lots serviced by public sewer. Parcel is located within the jurisdiction of the Pinelands Commission. Permitted uses include, but not limited to banks, games & arcades, drive in fast food, drug stores, retail stores and new car dealerships.