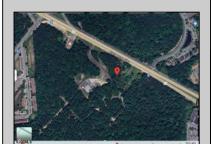

## **COMMENTS**

PROPERTY LOCATION The property is located in the Mays Landing section of Hamilton Township. It is on the south side (eastbound lanes) of the Black Horse Pike. It is located between Cologne Avenue to the west and the WalMart shopping center to the east. Development has generally occurred to the east of this parcel, but there are parcels on either side of the subject property with approvals for commercial development, including self storage & full service car wash. PROPERTY DESCRIPTION This property is vacant land being approximately 1.34 acres in size, with approximately 200' (frontage) x 390' (depth). Site is partially wooded, appears to have minor contouring, and sloping up to the rear. ZONING DC-Design Commercial. Minimum lot size is 10 acres, with 500' lot frontage. Maximum lot coverage is 60% for lots serviced by public sewer. Parcel is located within the jurisdiction of the Pinelands Commission. Permitted uses include, but not limited to banks, games & arcades, drive in fast food, drug stores, retail stores and new car dealerships.