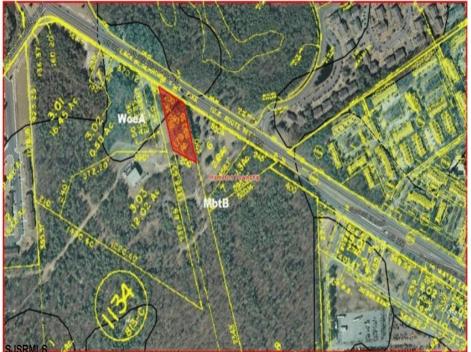

## **COMMENTS**

PROPERTY LOCATION The property is located in the Mays Landing section of Hamilton Township. It is on the south side (eastbound lanes) of the Black Horse Pike. It is located between Cologne Avenue to the west and the WalMart shopping center to the east. Development has generally occurred to the east of this parcel, but there are parcels on either side of the subject property with approvals for commercial development, including self storage & full service car wash. PROPERTY DESCRIPTION This property is vacant land being approximately 1.34 acres in size, with approximately 200' (frontage) x 390' (depth). Site is partially wooded, appears to have minor contouring, and sloping up to the rear. ZONING DC-Design Commercial. Minimum lot size is 10 acres, with 500' lot frontage. Maximum lot coverage is 60% for lots serviced by public sewer. Parcel is located within the jurisdiction of the Pinelands Commission. Permitted uses include, but not limited to banks, games & arcades, drive in fast food, drug stores, retail stores and new car dealerships.