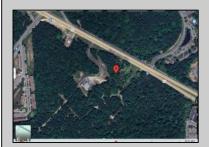

## **COMMENTS**

PROPERTY LOCATION The property is located in the Mays Landing section of Hamilton Township. It is on the south side (eastbound lanes) of the Black Horse Pike. It is located between Cologne Avenue to the west and the WalMart shopping center to the east. Development has generally occurred to the east of this parcel, but there are parcels on either side of the subject property with approvals for commercial development, including self storage & full service car wash. PROPERTY DESCRIPTION This property is vacant land being approximately 1.34 acres in size, with approximately 200' (frontage) x 390' (depth). Site is partially wooded, appears to have minor contouring, and sloping up to the rear. ZONING DC-Design Commercial. Minimum lot size is 10 acres, with 500' lot frontage. Maximum lot coverage is 60% for lots serviced by public sewer. Parcel is located within the jurisdiction of the Pinelands Commission. Permitted uses include, but not limited to banks, games & arcades, drive in fast food, drug stores, retail stores and new car dealerships.