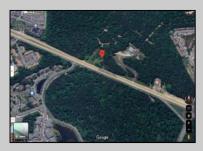

## **COMMENTS**

PROPERTY LOCATION The property is located in the Mays Landing section of Hamilton Township. It is on the south side (eastbound lanes) of the Black Horse Pike. It is located between Cologne Avenue to the west and the WalMart shopping center to the east. Development has generally occurred to the east of this parcel, but there are parcels on either side of the subject property with approvals for commercial development, including self storage & full service car wash. PROPERTY DESCRIPTION This property is vacant land being approximately 1.34 acres in size, with approximately 200' (frontage) x 390' (depth). Site is partially wooded, appears to have minor contouring, and sloping up to the rear. ZONING DC-Design Commercial. Minimum lot size is 10 acres, with 500' lot frontage. Maximum lot coverage is 60% for lots serviced by public sewer. Parcel is located within the jurisdiction of the Pinelands Commission. Permitted uses include, but not limited to banks, games & arcades, drive in fast food, drug stores, retail stores and new car dealerships.