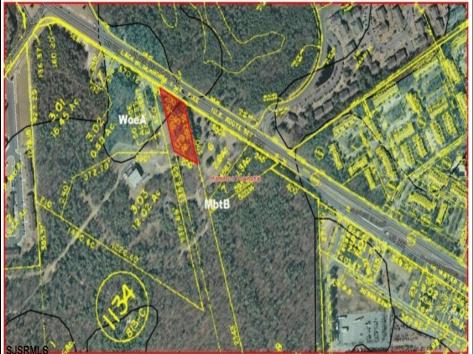

## **COMMENTS**

PROPERTY LOCATION The property is located in the Mays Landing section of Hamilton Township. It is on the south side (eastbound lanes) of the Black Horse Pike. It is located between Cologne Avenue to the west and the WalMart shopping center to the east. Development has generally occurred to the east of this parcel, but there are parcels on either side of the subject property with approvals for commercial development, including self storage & full service car wash. PROPERTY DESCRIPTION This property is vacant land being approximately 1.34 acres in size, with approximately 200' (frontage) x 390' (depth). Site is partially wooded, appears to have minor contouring, and sloping up to the rear. ZONING DC-Design Commercial. Minimum lot size is 10 acres, with 500' lot frontage. Maximum lot coverage is 60% for lots serviced by public sewer. Parcel is located within the jurisdiction of the Pinelands Commission. Permitted uses include, but not limited to banks, games & arcades, drive in fast food, drug stores, retail stores and new car dealerships.