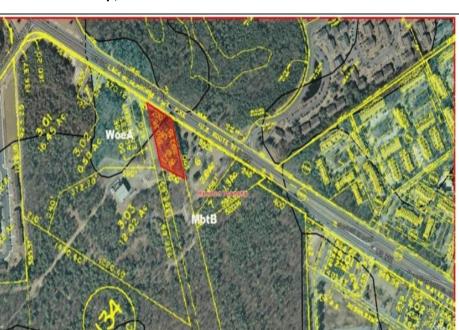

## **COMMENTS**

PROPERTY LOCATION The property is located in the Mays Landing section of Hamilton Township. It is on the south side (eastbound lanes) of the Black Horse Pike. It is located between Cologne Avenue to the west and the WalMart shopping center to the east. Development has generally occurred to the east of this parcel, but there are parcels on either side of the subject property with approvals for commercial development, including self storage & full service car wash. PROPERTY DESCRIPTION This property is vacant land being approximately 1.34 acres in size, with approximately 200' (frontage) x 390' (depth). Site is partially wooded, appears to have minor contouring, and sloping up to the rear. ZONING DC-Design Commercial. Minimum lot size is 10 acres, with 500' lot frontage. Maximum lot coverage is 60% for lots serviced by public sewer. Parcel is located within the jurisdiction of the Pinelands Commission. Permitted uses include, but not limited to banks, games & arcades, drive in fast food, drug stores, retail stores and new car dealerships.