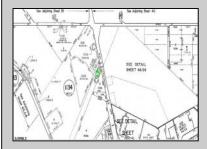

## **COMMENTS**

PROPERTY LOCATION The property is located in the Mays Landing section of Hamilton Township. It is on the south side (eastbound lanes) of the Black Horse Pike. It is located between Cologne Avenue to the west and the WalMart shopping center to the east. Development has generally occurred to the east of this parcel, but there are parcels on either side of the subject property with approvals for commercial development, including self storage & full service car wash. PROPERTY DESCRIPTION This property is vacant land being approximately 1.34 acres in size, with approximately 200' (frontage) x 390' (depth). Site is partially wooded, appears to have minor contouring, and sloping up to the rear. ZONING DC-Design Commercial. Minimum lot size is 10 acres, with 500' lot frontage. Maximum lot coverage is 60% for lots serviced by public sewer. Parcel is located within the jurisdiction of the Pinelands Commission. Permitted uses include, but not limited to banks, games & arcades, drive in fast food, drug stores, retail stores and new car dealerships.