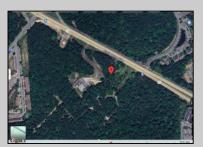

## COMMENTS

PROPERTY LOCATION The property is located in the Mays Landing section of Hamilton Township. It is on the south side (eastbound lanes) of the Black Horse Pike. It is located between Cologne Avenue to the west and the WalMart shopping center to the east. Development has generally occurred to the east of this parcel, but there are parcels on either side of the subject property with approvals for commercial development, including self storage & full service car wash. PROPERTY DESCRIPTION This property is vacant land being approximately 1.34 acres in size, with approximately 200' (frontage) x 390' (depth). Site is partially wooded, appears to have minor contouring, and sloping up to the rear. ZONING DC-Design Commercial. Minimum lot size is 10 acres, with 500' lot frontage. Maximum lot coverage is 60% for lots serviced by public sewer. Parcel is located within the jurisdiction of the Pinelands Commission. Permitted uses include, but not limited to banks, games & arcades, drive in fast food, drug stores, retail stores and new car dealerships.