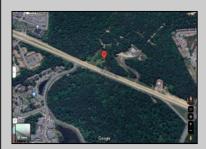

## COMMENTS

PROPERTY LOCATION The property is located in the Mays Landing section of Hamilton Township. It is on the south side (eastbound lanes) of the Black Horse Pike. It is located between Cologne Avenue to the west and the WalMart shopping center to the east. Development has generally occurred to the east of this parcel, but there are parcels on either side of the subject property with approvals for commercial development, including self storage & full service car wash. PROPERTY DESCRIPTION This property is vacant land being approximately 1.34 acres in size, with approximately 200' (frontage) x 390' (depth). Site is partially wooded, appears to have minor contouring, and sloping up to the rear. ZONING DC-Design Commercial. Minimum lot size is 10 acres, with 500' lot frontage. Maximum lot coverage is 60% for lots serviced by public sewer. Parcel is located within the jurisdiction of the Pinelands Commission. Permitted uses include, but not limited to banks, games & arcades, drive in fast food, drug stores, retail stores and new car dealerships.