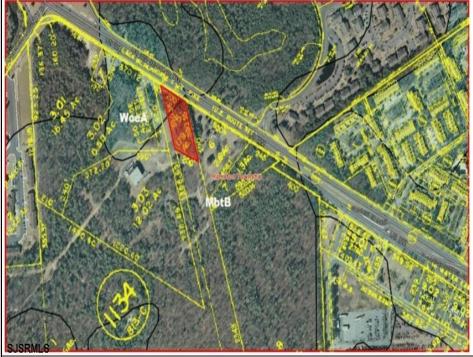

## COMMENTS

PROPERTY LOCATION The property is located in the Mays Landing section of Hamilton Township. It is on the south side (eastbound lanes) of the Black Horse Pike. It is located between Cologne Avenue to the west and the WalMart shopping center to the east. Development has generally occurred to the east of this parcel, but there are parcels on either side of the subject property with approvals for commercial development, including self storage & full service car wash. PROPERTY DESCRIPTION This property is vacant land being approximately 1.34 acres in size, with approximately 200' (frontage) x 390' (depth). Site is partially wooded, appears to have minor contouring, and sloping up to the rear. ZONING DC-Design Commercial. Minimum lot size is 10 acres, with 500' lot frontage. Maximum lot coverage is 60% for lots serviced by public sewer. Parcel is located within the jurisdiction of the Pinelands Commission. Permitted uses include, but not limited to banks, games & arcades, drive in fast food, drug stores, retail stores and new car dealerships.