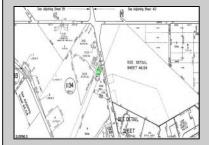

## **COMMENTS**

PROPERTY LOCATION The property is located in the Mays Landing section of Hamilton Township. It is on the south side (eastbound lanes) of the Black Horse Pike. It is located between Cologne Avenue to the west and the WalMart shopping center to the east. Development has generally occurred to the east of this parcel, but there are parcels on either side of the subject property with approvals for commercial development, including self storage & full service car wash. PROPERTY DESCRIPTION This property is vacant land being approximately 1.34 acres in size, with approximately 200' (frontage) x 390' (depth). Site is partially wooded, appears to have minor contouring, and sloping up to the rear. ZONING DC-Design Commercial. Minimum lot size is 10 acres, with 500' lot frontage. Maximum lot coverage is 60% for lots serviced by public sewer. Parcel is located within the jurisdiction of the Pinelands Commission. Permitted uses include, but not limited to banks, games & arcades, drive in fast food, drug stores, retail stores and new car dealerships.