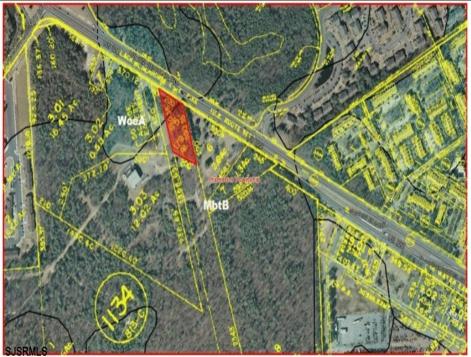

## **COMMENTS**

PROPERTY LOCATION The property is located in the Mays Landing section of Hamilton Township. It is on the south side (eastbound lanes) of the Black Horse Pike. It is located between Cologne Avenue to the west and the WalMart shopping center to the east. Development has generally occurred to the east of this parcel, but there are parcels on either side of the subject property with approvals for commercial development, including self storage & full service car wash. PROPERTY DESCRIPTION This property is vacant land being approximately 1.34 acres in size, with approximately 200' (frontage) x 390' (depth). Site is partially wooded, appears to have minor contouring, and sloping up to the rear. ZONING DC-Design Commercial. Minimum lot size is 10 acres, with 500' lot frontage. Maximum lot coverage is 60% for lots serviced by public sewer. Parcel is located within the jurisdiction of the Pinelands Commission. Permitted uses include, but not limited to banks, games & arcades, drive in fast food, drug stores, retail stores and new car dealerships.