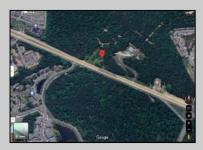

## **COMMENTS**

PROPERTY LOCATION The property is located in the Mays Landing section of Hamilton Township. It is on the south side (eastbound lanes) of the Black Horse Pike. It is located between Cologne Avenue to the west and the WalMart shopping center to the east. Development has generally occurred to the east of this parcel, but there are parcels on either side of the subject property with approvals for commercial development, including self storage & full service car wash. PROPERTY DESCRIPTION This property is vacant land being approximately 1.34 acres in size, with approximately 200' (frontage) x 390' (depth). Site is partially wooded, appears to have minor contouring, and sloping up to the rear. ZONING DC-Design Commercial. Minimum lot size is 10 acres, with 500' lot frontage. Maximum lot coverage is 60% for lots serviced by public sewer. Parcel is located within the jurisdiction of the Pinelands Commission. Permitted uses include, but not limited to banks, games & arcades, drive in fast food, drug stores, retail stores and new car dealerships.