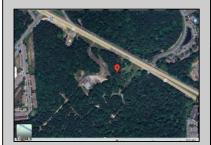

## **COMMENTS**

PROPERTY LOCATION The property is located in the Mays Landing section of Hamilton Township. It is on the south side (eastbound lanes) of the Black Horse Pike. It is located between Cologne Avenue to the west and the WalMart shopping center to the east. Development has generally occurred to the east of this parcel, but there are parcels on either side of the subject property with approvals for commercial development, including self storage & full service car wash. PROPERTY DESCRIPTION This property is vacant land being approximately 1.34 acres in size, with approximately 200' (frontage) x 390' (depth). Site is partially wooded, appears to have minor contouring, and sloping up to the rear. ZONING DC-Design Commercial. Minimum lot size is 10 acres, with 500' lot frontage. Maximum lot coverage is 60% for lots serviced by public sewer. Parcel is located within the jurisdiction of the Pinelands Commission. Permitted uses include, but not limited to banks, games & arcades, drive in fast food, drug stores, retail stores and new car dealerships.