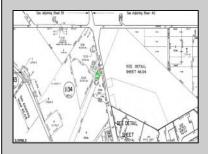

## COMMENTS

PROPERTY LOCATION The property is located in the Mays Landing section of Hamilton Township. It is on the south side (eastbound lanes) of the Black Horse Pike. It is located between Cologne Avenue to the west and the WalMart shopping center to the east. Development has generally occurred to the east of this parcel, but there are parcels on either side of the subject property with approvals for commercial development, including self storage & full service car wash. PROPERTY DESCRIPTION This property is vacant land being approximately 1.34 acres in size, with approximately 200' (frontage) x 390' (depth). Site is partially wooded, appears to have minor contouring, and sloping up to the rear. ZONING DC-Design Commercial. Minimum lot size is 10 acres, with 500' lot frontage. Maximum lot coverage is 60% for lots serviced by public sewer. Parcel is located within the jurisdiction of the Pinelands Commission. Permitted uses include, but not limited to banks, games & arcades, drive in fast food, drug stores, retail stores and new car dealerships.