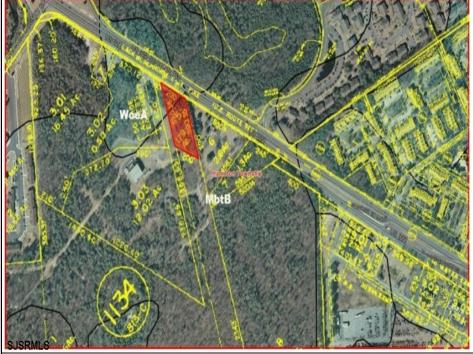

## COMMENTS

PROPERTY LOCATION The property is located in the Mays Landing section of Hamilton Township. It is on the south side (eastbound lanes) of the Black Horse Pike. It is located between Cologne Avenue to the west and the WalMart shopping center to the east. Development has generally occurred to the east of this parcel, but there are parcels on either side of the subject property with approvals for commercial development, including self storage & full service car wash. PROPERTY DESCRIPTION This property is vacant land being approximately 1.34 acres in size, with approximately 200' (frontage) x 390' (depth). Site is partially wooded, appears to have minor contouring, and sloping up to the rear. ZONING DC-Design Commercial. Minimum lot size is 10 acres, with 500' lot frontage. Maximum lot coverage is 60% for lots serviced by public sewer. Parcel is located within the jurisdiction of the Pinelands Commission. Permitted uses include, but not limited to banks, games & arcades, drive in fast food, drug stores, retail stores and new car dealerships.