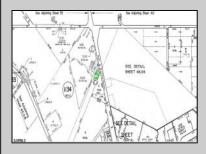

## COMMENTS

PROPERTY LOCATION The property is located in the Mays Landing section of Hamilton Township. It is on the south side (eastbound lanes) of the Black Horse Pike. It is located between Cologne Avenue to the west and the WalMart shopping center to the east. Development has generally occurred to the east of this parcel, but there are parcels on either side of the subject property with approvals for commercial development, including self storage & full service car wash. PROPERTY DESCRIPTION This property is vacant land being approximately 1.34 acres in size, with approximately 200' (frontage) x 390' (depth). Site is partially wooded, appears to have minor contouring, and sloping up to the rear. ZONING DC-Design Commercial. Minimum lot size is 10 acres, with 500' lot frontage. Maximum lot coverage is 60% for lots serviced by public sewer. Parcel is located within the jurisdiction of the Pinelands Commission. Permitted uses include, but not limited to banks, games & arcades, drive in fast food, drug stores, retail stores and new car dealerships.