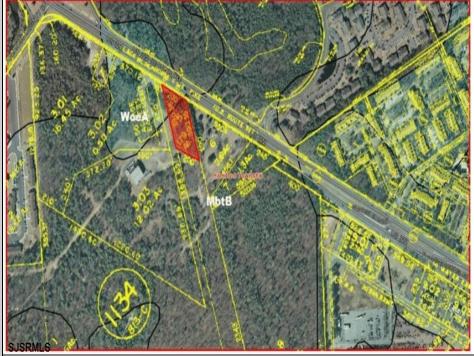

## COMMENTS

PROPERTY LOCATION The property is located in the Mays Landing section of Hamilton Township. It is on the south side (eastbound lanes) of the Black Horse Pike. It is located between Cologne Avenue to the west and the WalMart shopping center to the east. Development has generally occurred to the east of this parcel, but there are parcels on either side of the subject property with approvals for commercial development, including self storage & full service car wash. PROPERTY DESCRIPTION This property is vacant land being approximately 1.34 acres in size, with approximately 200' (frontage) x 390' (depth). Site is partially wooded, appears to have minor contouring, and sloping up to the rear. ZONING DC-Design Commercial. Minimum lot size is 10 acres, with 500' lot frontage. Maximum lot coverage is 60% for lots serviced by public sewer. Parcel is located within the jurisdiction of the Pinelands Commission. Permitted uses include, but not limited to banks, games & arcades, drive in fast food, drug stores, retail stores and new car dealerships.