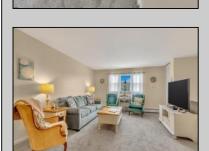

## **COMMENTS**

Large renovated One Bedroom, One Bath 2nd Floor Condo located in Dolphin Cove. This is the largest one bedroom available (720 sq.ft.). New carpet throughout, recently painted, updated kitchen & bathroom. Located across the street from the Beach. The complex has pickleball courts, tennis courts and a newly renovated olympic size swimming pool. Updated Laundry room in the complex. The HOA includes amenities, Hazard & flood insurance, maintenance, management, trash, water, gas, hot water, heat, and basic dish TV. Pets allowed w/ restrictions. No short term rentals allowed, only yearly rentals. Vacant and easy to show. Call for more information!