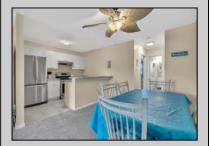

## **COMMENTS**

Large renovated One Bedroom, One Bath 2nd Floor Condo located in Dolphin Cove. This is the largest one bedroom available (720 sq.ft.). New carpet throughout, recently painted, updated kitchen & bathroom. Located across the street from the Beach. The complex has pickleball courts, tennis courts and a newly renovated olympic size swimming pool. Updated Laundry room in the complex. The HOA includes amenities, Hazard & flood insurance, maintenance, management, trash, water, gas, hot water, heat, and basic dish TV. Pets allowed w/ restrictions. No short term rentals allowed, only yearly rentals. Vacant and easy to show. Call for more information!