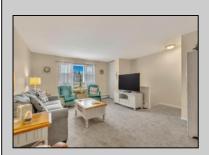

## **COMMENTS**

Large renovated One Bedroom, One Bath 2nd Floor Condo located in Dolphin Cove. This is the largest one bedroom available (720 sq.ft.). New carpet throughout, recently painted, updated kitchen & bathroom. Located across the street from the Beach. The complex has pickleball courts, tennis courts and a newly renovated olympic size swimming pool. Updated Laundry room in the complex. The HOA includes amenities, Hazard & flood insurance, maintenance, management, trash, water, gas, hot water, heat, and basic dish TV. Pets allowed w/ restrictions. No short term rentals allowed, only yearly rentals. Vacant and easy to show. Call for more information!