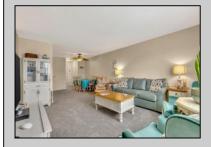

## **COMMENTS**

Large renovated One Bedroom, One Bath 2nd Floor Condo located in Dolphin Cove. This is the largest one bedroom available (720 sq.ft.). New carpet throughout, recently painted, updated kitchen & bathroom. Located across the street from the Beach. The complex has pickleball courts, tennis courts and a newly renovated olympic size swimming pool. Updated Laundry room in the complex. The HOA includes amenities, Hazard & flood insurance, maintenance, management, trash, water, gas, hot water, heat, and basic dish TV. Pets allowed w/ restrictions. No short term rentals allowed, only yearly rentals. Vacant and easy to show. Call for more information!