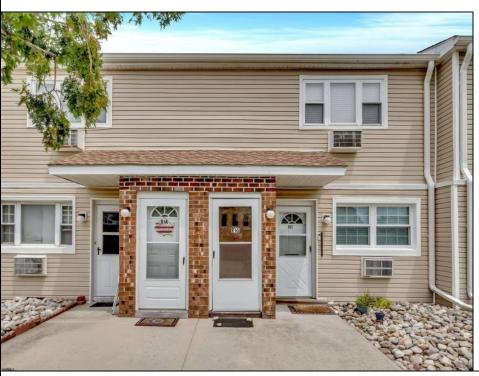

## **COMMENTS**

Large renovated One Bedroom, One Bath 2nd Floor Condo located in Dolphin Cove. This is the largest one bedroom available (720 sq.ft.). New carpet throughout, recently painted, updated kitchen & bathroom. Located across the street from the Beach. The complex has pickleball courts, tennis courts and a newly renovated olympic size swimming pool. Updated Laundry room in the complex. The HOA includes amenities, Hazard & flood insurance, maintenance, management, trash, water, gas, hot water, heat, and basic dish TV. Pets allowed w/ restrictions. No short term rentals allowed, only yearly rentals. Vacant and easy to show. Call for more information!