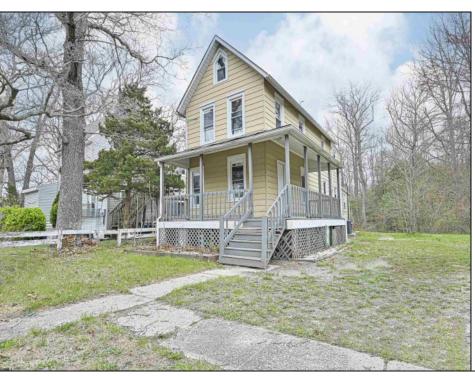

## **COMMENTS**

PRICED TO SELL FAST!! The 2-story home features 3 bedrooms and 1.5 bathrooms within 1288 square feet of living space. The HVAC system and windows were both replaced in 2019, offering energy efficiency and modern amenities. The property has a spacious living room, a formal dining room, and an eat-in kitchen with dark cherry cabinets. The large backyard provides outdoor space for relaxation and activities. Additionally, the house includes a walk-up attic for convenient storage, a large bathroom on the second floor, and a wrap-around porch. Situated close to Sugar Hill and Main Street, the home offers easy access to transportation, restaurants, and other amenities for added convenience. The home also has low taxes to add some comfortability with today\'s market. Add some love and TLC and bring back all of the charm this home has to offer!

## PROPERTY DETAILS

Inside Entrance

|                  | PROPERTY DETAILS                       |                       |                                                              |
|------------------|----------------------------------------|-----------------------|--------------------------------------------------------------|
| Exterior<br>Wood | OutsideFeatures<br>Paved Road<br>Porch | ParkingGarage<br>None | OtherRooms<br>Dining Room<br>Eat In Kitchen<br>Storage Attic |
| InteriorFeatures | AppliancesIncluded                     | Basement              | Heating                                                      |