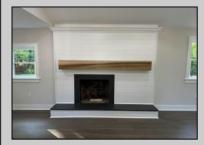

## COMMENTS

This stunning 4 Bedroom 2 Bathroom completely renovated 1 story home features all new Roofing, Siding and Energy Efficient Windows. New HVAC, Water saving backpack water heater, Engineered Hardwood Flooring throughout. Newly Designed Kitchen with Center Island, Quartz Marble Counter tops, White Shaker Cabinetry. The kitchen is open to the great room which features cathedral ceilings, Wood burning fireplace and sliding glass doors leading out to a private Trex Deck. Bathrooms have custom tiled showers with overhead rain shower fixtures. Beautiful finishes throughout this home. Brand new septic system. Detached garage. This home is located on a nice quiet street. Conveniently located just minutes to Somers Point and the Ocean City Beaches. This is a Must See !!