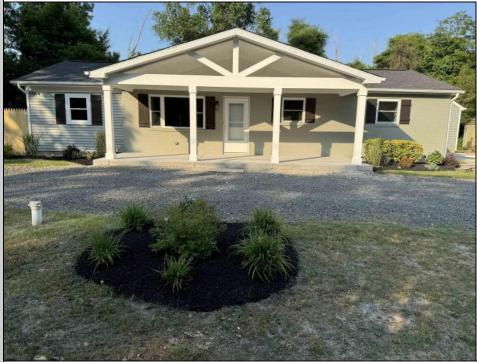

## COMMENTS

This stunning 4 Bedroom 2 Bathroom completely renovated 1 story home features all new Roofing, Siding and Energy Efficient Windows. New HVAC, Water saving backpack water heater, Engineered Hardwood Flooring throughout. Newly Designed Kitchen with Center Island, Quartz Marble Counter tops, White Shaker Cabinetry. The kitchen is open to the great room which features cathedral ceilings, Wood burning fireplace and sliding glass doors leading out to a private Trex Deck. Bathrooms have custom tiled showers with overhead rain shower fixtures. Beautiful finishes throughout this home. Brand new septic system. Detached garage. This home is located on a nice quiet street. Conveniently located just minutes to Somers Point and the Ocean City Beaches. This is a Must See !!