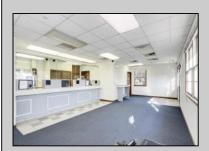

## **COMMENTS**

INVESTORS! Unique commercial property located in the heart of the city. It has many possible uses, example: retail shop, cannabis shop, restaurant, professional offices, general business establishments, personal service establishments such as barber and beauty shops, and more information can be found at www.abseconnj.gov It will be found under Section 224 land use and development; specifically chapter 224-43. This property is located off a the White Horse Pike which is a major highway with great visibility, surrounded by plenty of stores such as Burger King, Dairy Queen, other professional offices and it\'s right next to the famous Italian Rifici\'s restaurant. The property has a drive thru that would be very useful for a fast food restaurant, 9 parking spaces and it is priced to sell! The seller is open to all offers. Call NOW to schedule your private showing! More pictures will soon be added.