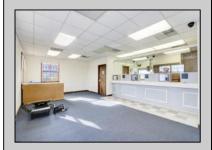

## **COMMENTS**

INVESTORS! Unique commercial property located in the heart of the city. It has many possible uses, example: retail shop, cannabis shop, restaurant, professional offices, general business establishments, personal service establishments such as barber and beauty shops, and more information can be found at www.abseconnj.gov It will be found under Section 224 land use and development; specifically chapter 224-43. This property is located off a the White Horse Pike which is a major highway with great visibility, surrounded by plenty of stores such as Burger King, Dairy Queen, other professional offices and it\'s right next to the famous Italian Rifici\'s restaurant. The property has a drive thru that would be very useful for a fast food restaurant, 9 parking spaces and it is priced to sell! The seller is open to all offers. Call NOW to schedule your private showing! More pictures will soon be added.

## **PROPERTY DETAILS**

Exterior ParkingGarage InteriorFeatures Basement
Brick Face 6 to 10 Spaces Fire Sprinkler System Off Street Restroom
Paved Smoke/Fire Alarm

Heating Cooling HotWater Water Forced Air Central Gas Public