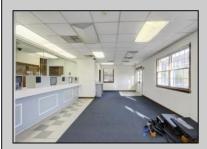

## **COMMENTS**

INVESTORS! Unique commercial property located in the heart of the city. It has many possible uses, example: retail shop, cannabis shop, restaurant, professional offices, general business establishments, personal service establishments such as barber and beauty shops, and more information can be found at www.abseconnj.gov It will be found under Section 224 land use and development; specifically chapter 224-43. This property is located off a the White Horse Pike which is a major highway with great visibility, surrounded by plenty of stores such as Burger King, Dairy Queen, other professional offices and it\'s right next to the famous Italian Rifici\'s restaurant. The property has a drive thru that would be very useful for a fast food restaurant, 9 parking spaces and it is priced to sell! The seller is open to all offers. Call NOW to schedule your private showing! More pictures will soon be added.