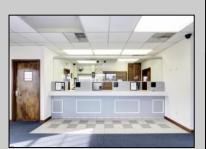

## **COMMENTS**

INVESTORS! Unique commercial property located in the heart of the city. It has many possible uses, example: retail shop, cannabis shop, restaurant, professional offices, general business establishments, personal service establishments such as barber and beauty shops, and more information can be found at www.abseconnj.gov It will be found under Section 224 land use and development; specifically chapter 224-43. This property is located off a the White Horse Pike which is a major highway with great visibility, surrounded by plenty of stores such as Burger King, Dairy Queen, other professional offices and it\'s right next to the famous Italian Rifici\'s restaurant. The property has a drive thru that would be very useful for a fast food restaurant, 9 parking spaces and it is priced to sell! The seller is open to all offers. Call NOW to schedule your private showing! More pictures will soon be added.