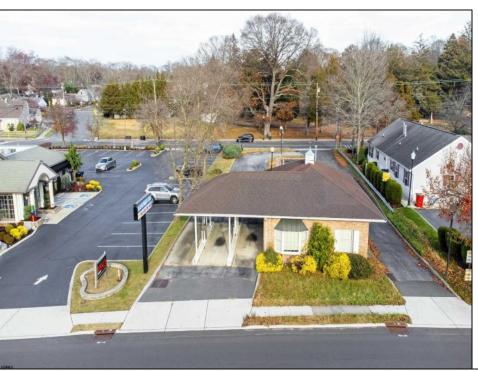

## **COMMENTS**

INVESTORS! Unique commercial property located in the heart of the city. It has many possible uses, example: retail shop, cannabis shop, restaurant, professional offices, general business establishments, personal service establishments such as barber and beauty shops, and more information can be found at www.abseconnj.gov It will be found under Section 224 land use and development; specifically chapter 224-43. This property is located off a the White Horse Pike which is a major highway with great visibility, surrounded by plenty of stores such as Burger King, Dairy Queen, other professional offices and it\'s right next to the famous Italian Rifici\'s restaurant. The property has a drive thru that would be very useful for a fast food restaurant, 9 parking spaces and it is priced to sell! The seller is open to all offers. Call NOW to schedule your private showing! More pictures will soon be added.

## **PROPERTY DETAILS**

Exterior ParkingGarage InteriorFeatures Basement
Brick Face 6 to 10 Spaces Fire Sprinkler System Off Street Restroom
Paved Smoke/Fire Alarm

Heating Cooling HotWater Water Forced Air Central Gas Public