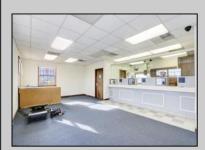

## **COMMENTS**

INVESTORS! Unique commercial property located in the heart of the city. It has many possible uses, example: retail shop, cannabis shop, restaurant, professional offices, general business establishments, personal service establishments such as barber and beauty shops, and more information can be found at www.abseconnj.gov It will be found under Section 224 land use and development; specifically chapter 224-43. This property is located off a the White Horse Pike which is a major highway with great visibility, surrounded by plenty of stores such as Burger King, Dairy Queen, other professional offices and it\'s right next to the famous Italian Rifici\'s restaurant. The property has a drive thru that would be very useful for a fast food restaurant, 9 parking spaces and it is priced to sell! The seller is open to all offers. Call NOW to schedule your private showing! More pictures will soon be added.

## PROPERTY DETAILS

|            | PROPERTY DETAILS |                       |          |
|------------|------------------|-----------------------|----------|
| Exterior   | ParkingGarage    | InteriorFeatures      | Basement |
| Brick Face | 6 to 10 Spaces   | Fire Sprinkler System | Slab     |
|            | Off Street       | Restroom              |          |