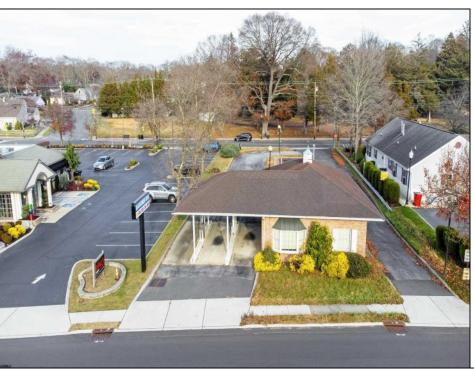

## **COMMENTS**

INVESTORS! Unique commercial property located in the heart of the city. It has many possible uses, example: retail shop, cannabis shop, restaurant, professional offices, general business establishments, personal service establishments such as barber and beauty shops, and more information can be found at www.abseconnj.gov It will be found under Section 224 land use and development; specifically chapter 224-43. This property is located off a the White Horse Pike which is a major highway with great visibility, surrounded by plenty of stores such as Burger King, Dairy Queen, other professional offices and it\'s right next to the famous Italian Rifici\'s restaurant. The property has a drive thru that would be very useful for a fast food restaurant, 9 parking spaces and it is priced to sell! The seller is open to all offers. Call NOW to schedule your private showing! More pictures will soon be added.