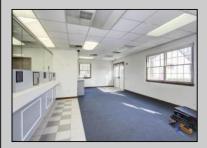

## **COMMENTS**

INVESTORS! Unique commercial property located in the heart of the city. It has many possible uses, example: retail shop, cannabis shop, restaurant, professional offices, general business establishments, personal service establishments such as barber and beauty shops, and more information can be found at www.abseconnj.gov It will be found under Section 224 land use and development; specifically chapter 224-43. This property is located off a the White Horse Pike which is a major highway with great visibility, surrounded by plenty of stores such as Burger King, Dairy Queen, other professional offices and it\'s right next to the famous Italian Rifici\'s restaurant. The property has a drive thru that would be very useful for a fast food restaurant, 9 parking spaces and it is priced to sell! The seller is open to all offers. Call NOW to schedule your private showing! More pictures will soon be added.

## **PROPERTY DETAILS**

| Exterior   | ParkingGarage  | InteriorFeatures      | Basement |
|------------|----------------|-----------------------|----------|
| Brick Face | 6 to 10 Spaces | Fire Sprinkler System | Slab     |
|            | Off Street     | Restroom              |          |
|            | Paved          | Smoke/Fire Alarm      |          |