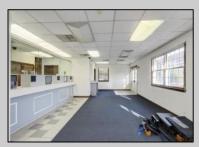

## **COMMENTS**

INVESTORS! Unique commercial property located in the heart of the city. It has many possible uses, example: retail shop, cannabis shop, restaurant, professional offices, general business establishments, personal service establishments such as barber and beauty shops, and more information can be found at www.abseconnj.gov It will be found under Section 224 land use and development; specifically chapter 224-43. This property is located off a the White Horse Pike which is a major highway with great visibility, surrounded by plenty of stores such as Burger King, Dairy Queen, other professional offices and it\'s right next to the famous Italian Rifici\'s restaurant. The property has a drive thru that would be very useful for a fast food restaurant, 9 parking spaces and it is priced to sell! The seller is open to all offers. Call NOW to schedule your private showing! More pictures will soon be added.

## **PROPERTY DETAILS**

| Exterior   | ParkingGarage  | InteriorFeatures      | Basement |
|------------|----------------|-----------------------|----------|
| Brick Face | 6 to 10 Spaces | Fire Sprinkler System | Slab     |
|            | Off Street     | Restroom              |          |
|            | Paved          | Smoke/Fire Alarm      |          |