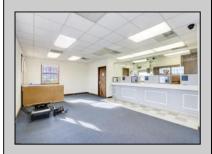

## **COMMENTS**

INVESTORS! Unique commercial property located in the heart of the city. It has many possible uses, example: retail shop, cannabis shop, restaurant, professional offices, general business establishments, personal service establishments such as barber and beauty shops, and more information can be found at www.abseconnj.gov It will be found under Section 224 land use and development; specifically chapter 224-43. This property is located off a the White Horse Pike which is a major highway with great visibility, surrounded by plenty of stores such as Burger King, Dairy Queen, other professional offices and it\'s right next to the famous Italian Rifici\'s restaurant. The property has a drive thru that would be very useful for a fast food restaurant, 9 parking spaces and it is priced to sell! The seller is open to all offers. Call NOW to schedule your private showing! More pictures will soon be added.

## **PROPERTY DETAILS**

| Exterior   | ParkingGarage  | InteriorFeatures      | Basement |
|------------|----------------|-----------------------|----------|
| Brick Face | 6 to 10 Spaces | Fire Sprinkler System | Slab     |
|            | Off Street     | Restroom              |          |
|            | Paved          | Smoke/Fire Alarm      |          |