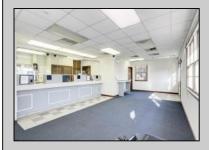

## **COMMENTS**

INVESTORS! Unique commercial property located in the heart of the city. It has many possible uses, example: retail shop, cannabis shop, restaurant, professional offices, general business establishments, personal service establishments such as barber and beauty shops, and more information can be found at www.abseconnj.gov It will be found under Section 224 land use and development; specifically chapter 224-43. This property is located off a the White Horse Pike which is a major highway with great visibility, surrounded by plenty of stores such as Burger King, Dairy Queen, other professional offices and it\'s right next to the famous Italian Rifici\'s restaurant. The property has a drive thru that would be very useful for a fast food restaurant, 9 parking spaces and it is priced to sell! The seller is open to all offers. Call NOW to schedule your private showing! More pictures will soon be added.

## **PROPERTY DETAILS**

| Exterior   | ParkingGarage  | InteriorFeatures      | Basement |
|------------|----------------|-----------------------|----------|
| Brick Face | 6 to 10 Spaces | Fire Sprinkler System | Slab     |
|            | Off Street     | Restroom              |          |
|            | Paved          | Smoke/Fire Alarm      |          |