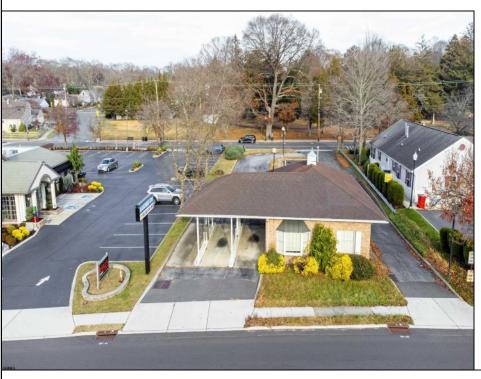

## **COMMENTS**

INVESTORS! Unique commercial property located in the heart of the city. It has many possible uses, example: retail shop, cannabis shop, restaurant, professional offices, general business establishments, personal service establishments such as barber and beauty shops, and more information can be found at www.abseconnj.gov It will be found under Section 224 land use and development; specifically chapter 224-43. This property is located off a the White Horse Pike which is a major highway with great visibility, surrounded by plenty of stores such as Burger King, Dairy Queen, other professional offices and it\'s right next to the famous Italian Rifici\'s restaurant. The property has a drive thru that would be very useful for a fast food restaurant, 9 parking spaces and it is priced to sell! The seller is open to all offers. Call NOW to schedule your private showing! More pictures will soon be added.