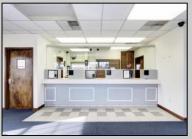

## **COMMENTS**

INVESTORS! Unique commercial property located in the heart of the city. It has many possible uses, example: retail shop, cannabis shop, restaurant, professional offices, general business establishments, personal service establishments such as barber and beauty shops, and more information can be found at www.abseconnj.gov It will be found under Section 224 land use and development; specifically chapter 224-43. This property is located off a the White Horse Pike which is a major highway with great visibility, surrounded by plenty of stores such as Burger King, Dairy Queen, other professional offices and it\'s right next to the famous Italian Rifici\'s restaurant. The property has a drive thru that would be very useful for a fast food restaurant, 9 parking spaces and it is priced to sell! The seller is open to all offers. Call NOW to schedule your private showing! More pictures will soon be added.

## **PROPERTY DETAILS**

| Exterior   | ParkingGarage  | InteriorFeatures      | Basement |
|------------|----------------|-----------------------|----------|
| Brick Face | 6 to 10 Spaces | Fire Sprinkler System | Slab     |
|            | Off Street     | Restroom              |          |
|            | Paved          | Smoke/Fire Alarm      |          |