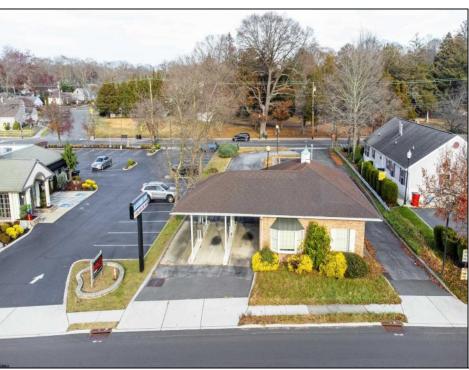

## **COMMENTS**

INVESTORS! Unique commercial property located in the heart of the city. It has many possible uses, example: retail shop, cannabis shop, restaurant, professional offices, general business establishments, personal service establishments such as barber and beauty shops, and more information can be found at www.abseconnj.gov It will be found under Section 224 land use and development; specifically chapter 224-43. This property is located off a the White Horse Pike which is a major highway with great visibility, surrounded by plenty of stores such as Burger King, Dairy Queen, other professional offices and it\'s right next to the famous Italian Rifici\'s restaurant. The property has a drive thru that would be very useful for a fast food restaurant, 9 parking spaces and it is priced to sell! The seller is open to all offers. Call NOW to schedule your private showing! More pictures will soon be added.