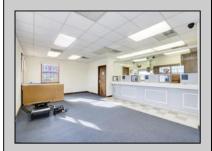

## **COMMENTS**

INVESTORS! Unique commercial property located in the heart of the city. It has many possible uses, example: retail shop, cannabis shop, restaurant, professional offices, general business establishments, personal service establishments such as barber and beauty shops, and more information can be found at www.abseconnj.gov It will be found under Section 224 land use and development; specifically chapter 224-43. This property is located off a the White Horse Pike which is a major highway with great visibility, surrounded by plenty of stores such as Burger King, Dairy Queen, other professional offices and it\'s right next to the famous Italian Rifici\'s restaurant. The property has a drive thru that would be very useful for a fast food restaurant, 9 parking spaces and it is priced to sell! The seller is open to all offers. Call NOW to schedule your private showing! More pictures will soon be added.