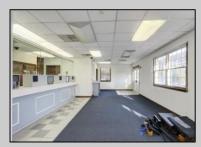

## **COMMENTS**

INVESTORS! Unique commercial property located in the heart of the city. It has many possible uses, example: retail shop, cannabis shop, restaurant, professional offices, general business establishments, personal service establishments such as barber and beauty shops, and more information can be found at www.abseconnj.gov It will be found under Section 224 land use and development; specifically chapter 224-43. This property is located off a the White Horse Pike which is a major highway with great visibility, surrounded by plenty of stores such as Burger King, Dairy Queen, other professional offices and it\'s right next to the famous Italian Rifici\'s restaurant. The property has a drive thru that would be very useful for a fast food restaurant, 9 parking spaces and it is priced to sell! The seller is open to all offers. Call NOW to schedule your private showing! More pictures will soon be added.