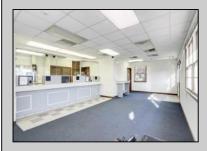

## **COMMENTS**

INVESTORS! Unique commercial property located in the heart of the city. It has many possible uses, example: retail shop, cannabis shop, restaurant, professional offices, general business establishments, personal service establishments such as barber and beauty shops, and more information can be found at www.abseconnj.gov It will be found under Section 224 land use and development; specifically chapter 224-43. This property is located off a the White Horse Pike which is a major highway with great visibility, surrounded by plenty of stores such as Burger King, Dairy Queen, other professional offices and it\'s right next to the famous Italian Rifici\'s restaurant. The property has a drive thru that would be very useful for a fast food restaurant, 9 parking spaces and it is priced to sell! The seller is open to all offers. Call NOW to schedule your private showing! More pictures will soon be added.