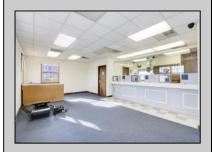

## **COMMENTS**

INVESTORS! Unique commercial property located in the heart of the city. It has many possible uses, example: retail shop, cannabis shop, restaurant, professional offices, general business establishments, personal service establishments such as barber and beauty shops, and more information can be found at www.abseconnj.gov It will be found under Section 224 land use and development; specifically chapter 224-43. This property is located off a the White Horse Pike which is a major highway with great visibility, surrounded by plenty of stores such as Burger King, Dairy Queen, other professional offices and it\'s right next to the famous Italian Rifici\'s restaurant. The property has a drive thru that would be very useful for a fast food restaurant, 9 parking spaces and it is priced to sell! The seller is open to all offers. Call NOW to schedule your private showing! More pictures will soon be added.