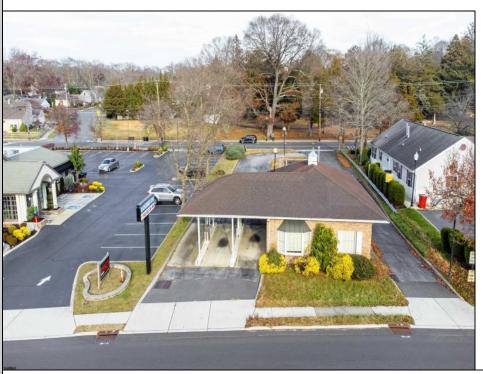

## **COMMENTS**

INVESTORS! Unique commercial property located in the heart of the city. It has many possible uses, example: retail shop, cannabis shop, restaurant, professional offices, general business establishments, personal service establishments such as barber and beauty shops, and more information can be found at www.abseconnj.gov It will be found under Section 224 land use and development; specifically chapter 224-43. This property is located off a the White Horse Pike which is a major highway with great visibility, surrounded by plenty of stores such as Burger King, Dairy Queen, other professional offices and it\'s right next to the famous Italian Rifici\'s restaurant. The property has a drive thru that would be very useful for a fast food restaurant, 9 parking spaces and it is priced to sell! The seller is open to all offers. Call NOW to schedule your private showing! More pictures will soon be added.