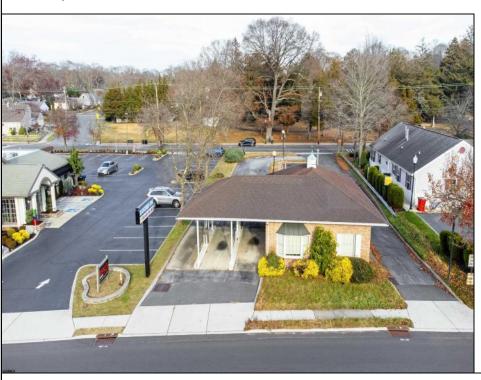

## **COMMENTS**

INVESTORS! Unique commercial property located in the heart of the city. It has many possible uses, example: retail shop, cannabis shop, restaurant, professional offices, general business establishments, personal service establishments such as barber and beauty shops, and more information can be found at www.abseconnj.gov It will be found under Section 224 land use and development; specifically chapter 224-43. This property is located off a the White Horse Pike which is a major highway with great visibility, surrounded by plenty of stores such as Burger King, Dairy Queen, other professional offices and it\s' right next to the famous Italian Rifici\s' restaurant. The property has a drive thru that would be very useful for a fast food restaurant, 9 parking spaces and it is priced to sell! The seller is open to all offers. Call NOW to schedule your private showing! More pictures will soon be added.