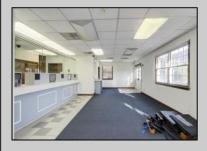

## **COMMENTS**

INVESTORS! Unique commercial property located in the heart of the city. It has many possible uses, example: retail shop, cannabis shop, restaurant, professional offices, general business establishments, personal service establishments such as barber and beauty shops, and more information can be found at www.abseconnj.gov It will be found under Section 224 land use and development; specifically chapter 224-43. This property is located off a the White Horse Pike which is a major highway with great visibility, surrounded by plenty of stores such as Burger King, Dairy Queen, other professional offices and it\s' right next to the famous Italian Rifici\s' restaurant. The property has a drive thru that would be very useful for a fast food restaurant, 9 parking spaces and it is priced to sell! The seller is open to all offers. Call NOW to schedule your private showing! More pictures will soon be added.

## PROPERTY DETAILS

| Exterior   | . KO. EKT. DE 174120 |                       |          |
|------------|----------------------|-----------------------|----------|
|            | ParkingGarage        | InteriorFeatures      | Basement |
| Brick Face | 6 to 10 Spaces       | Fire Sprinkler System | Slab     |
|            | Off Street           | Restroom              |          |
|            | Paved                | Smoke/Fire Alarm      |          |