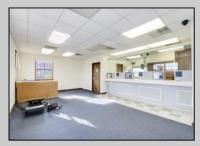

## **COMMENTS**

INVESTORS! Unique commercial property located in the heart of the city. It has many possible uses, example: retail shop, cannabis shop, restaurant, professional offices, general business establishments, personal service establishments such as barber and beauty shops, and more information can be found at www.abseconnj.gov It will be found under Section 224 land use and development; specifically chapter 224-43. This property is located off a the White Horse Pike which is a major highway with great visibility, surrounded by plenty of stores such as Burger King, Dairy Queen, other professional offices and it\s' right next to the famous Italian Rifici\s' restaurant. The property has a drive thru that would be very useful for a fast food restaurant, 9 parking spaces and it is priced to sell! The seller is open to all offers. Call NOW to schedule your private showing! More pictures will soon be added.

## PROPERTY DETAILS

| Exterior   | . KO. EKT. DE 174120 |                       |          |
|------------|----------------------|-----------------------|----------|
|            | ParkingGarage        | InteriorFeatures      | Basement |
| Brick Face | 6 to 10 Spaces       | Fire Sprinkler System | Slab     |
|            | Off Street           | Restroom              |          |
|            | Paved                | Smoke/Fire Alarm      |          |