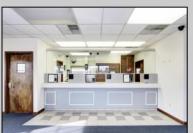

## **COMMENTS**

INVESTORS! Unique commercial property located in the heart of the city. It has many possible uses, example: retail shop, cannabis shop, restaurant, professional offices, general business establishments, personal service establishments such as barber and beauty shops, and more information can be found at www.abseconnj.gov It will be found under Section 224 land use and development; specifically chapter 224-43. This property is located off a the White Horse Pike which is a major highway with great visibility, surrounded by plenty of stores such as Burger King, Dairy Queen, other professional offices and it\s' right next to the famous Italian Rifici\s' restaurant. The property has a drive thru that would be very useful for a fast food restaurant, 9 parking spaces and it is priced to sell! The seller is open to all offers. Call NOW to schedule your private showing! More pictures will soon be added.