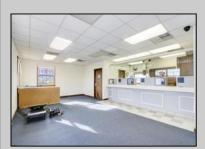

## **COMMENTS**

INVESTORS! Unique commercial property located in the heart of the city. It has many possible uses, example: retail shop, cannabis shop, restaurant, professional offices, general business establishments, personal service establishments such as barber and beauty shops, and more information can be found at www.abseconnj.gov It will be found under Section 224 land use and development; specifically chapter 224-43. This property is located off a the White Horse Pike which is a major highway with great visibility, surrounded by plenty of stores such as Burger King, Dairy Queen, other professional offices and it\'s right next to the famous Italian Rifici\'s restaurant. The property has a drive thru that would be very useful for a fast food restaurant, 9 parking spaces and it is priced to sell! The seller is open to all offers. Call NOW to schedule your private showing! More pictures will soon be added.