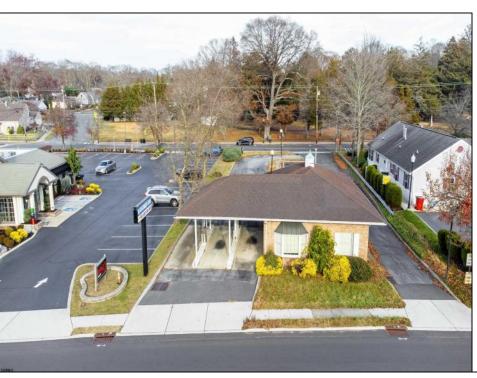

## **COMMENTS**

INVESTORS! Unique commercial property located in the heart of the city. It has many possible uses, example: retail shop, cannabis shop, restaurant, professional offices, general business establishments, personal service establishments such as barber and beauty shops, and more information can be found at www.abseconnj.gov It will be found under Section 224 land use and development; specifically chapter 224-43. This property is located off a the White Horse Pike which is a major highway with great visibility, surrounded by plenty of stores such as Burger King, Dairy Queen, other professional offices and it\'s right next to the famous Italian Rifici\'s restaurant. The property has a drive thru that would be very useful for a fast food restaurant, 9 parking spaces and it is priced to sell! The seller is open to all offers. Call NOW to schedule your private showing! More pictures will soon be added.