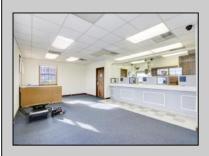

## **COMMENTS**

INVESTORS! Unique commercial property located in the heart of the city. It has many possible uses, example: retail shop, cannabis shop, restaurant, professional offices, general business establishments, personal service establishments such as barber and beauty shops, and more information can be found at www.abseconnj.gov It will be found under Section 224 land use and development; specifically chapter 224-43. This property is located off a the White Horse Pike which is a major highway with great visibility, surrounded by plenty of stores such as Burger King, Dairy Queen, other professional offices and it\'s right next to the famous Italian Rifici\'s restaurant. The property has a drive thru that would be very useful for a fast food restaurant, 9 parking spaces and it is priced to sell! The seller is open to all offers. Call NOW to schedule your private showing! More pictures will soon be added.

## PROPERTY DETAILS

| Exterior   | 1 1101 2111 1 22171120 |                       |          |
|------------|------------------------|-----------------------|----------|
|            | ParkingGarage          | InteriorFeatures      | Basement |
| Brick Face | 6 to 10 Spaces         | Fire Sprinkler System | Slab     |
|            | Off Street             | Restroom              |          |
|            | Paved                  | Smoke/Fire Alarm      |          |