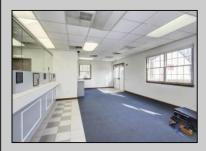

## **COMMENTS**

INVESTORS! Unique commercial property located in the heart of the city. It has many possible uses, example: retail shop, cannabis shop, restaurant, professional offices, general business establishments, personal service establishments such as barber and beauty shops, and more information can be found at www.abseconnj.gov It will be found under Section 224 land use and development; specifically chapter 224-43. This property is located off a the White Horse Pike which is a major highway with great visibility, surrounded by plenty of stores such as Burger King, Dairy Queen, other professional offices and it\'s right next to the famous Italian Rifici\'s restaurant. The property has a drive thru that would be very useful for a fast food restaurant, 9 parking spaces and it is priced to sell! The seller is open to all offers. Call NOW to schedule your private showing! More pictures will soon be added.

## PROPERTY DETAILS

| Exterior   | 1 1101 2111 1 22171120 |                       |          |
|------------|------------------------|-----------------------|----------|
|            | ParkingGarage          | InteriorFeatures      | Basement |
| Brick Face | 6 to 10 Spaces         | Fire Sprinkler System | Slab     |
|            | Off Street             | Restroom              |          |
|            | Paved                  | Smoke/Fire Alarm      |          |