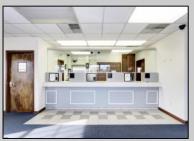

## **COMMENTS**

INVESTORS! Unique commercial property located in the heart of the city. It has many possible uses, example: retail shop, cannabis shop, restaurant, professional offices, general business establishments, personal service establishments such as barber and beauty shops, and more information can be found at www.abseconnj.gov It will be found under Section 224 land use and development; specifically chapter 224-43. This property is located off a the White Horse Pike which is a major highway with great visibility, surrounded by plenty of stores such as Burger King, Dairy Queen, other professional offices and it\'s right next to the famous Italian Rifici\'s restaurant. The property has a drive thru that would be very useful for a fast food restaurant, 9 parking spaces and it is priced to sell! The seller is open to all offers. Call NOW to schedule your private showing! More pictures will soon be added.

## PROPERTY DETAILS

| Exterior   | 1 1101 2111 1 22171120 |                       |          |
|------------|------------------------|-----------------------|----------|
|            | ParkingGarage          | InteriorFeatures      | Basement |
| Brick Face | 6 to 10 Spaces         | Fire Sprinkler System | Slab     |
|            | Off Street             | Restroom              |          |
|            | Paved                  | Smoke/Fire Alarm      |          |