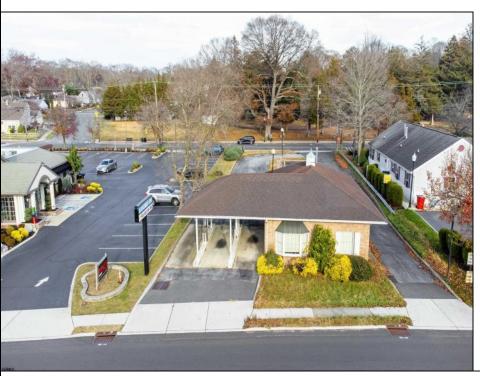

## **COMMENTS**

INVESTORS! Unique commercial property located in the heart of the city. It has many possible uses, example: retail shop, cannabis shop, restaurant, professional offices, general business establishments, personal service establishments such as barber and beauty shops, and more information can be found at www.abseconnj.gov It will be found under Section 224 land use and development; specifically chapter 224-43. This property is located off a the White Horse Pike which is a major highway with great visibility, surrounded by plenty of stores such as Burger King, Dairy Queen, other professional offices and it\'s right next to the famous Italian Rifici\'s restaurant. The property has a drive thru that would be very useful for a fast food restaurant, 9 parking spaces and it is priced to sell! The seller is open to all offers. Call NOW to schedule your private showing! More pictures will soon be added.