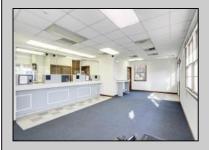

## **COMMENTS**

INVESTORS! Unique commercial property located in the heart of the city. It has many possible uses, example: retail shop, cannabis shop, restaurant, professional offices, general business establishments, personal service establishments such as barber and beauty shops, and more information can be found at www.abseconnj.gov It will be found under Section 224 land use and development; specifically chapter 224-43. This property is located off a the White Horse Pike which is a major highway with great visibility, surrounded by plenty of stores such as Burger King, Dairy Queen, other professional offices and it\'s right next to the famous Italian Rifici\'s restaurant. The property has a drive thru that would be very useful for a fast food restaurant, 9 parking spaces and it is priced to sell! The seller is open to all offers. Call NOW to schedule your private showing! More pictures will soon be added.

## PROPERTY DETAILS

| Exterior   | 1 1101 2111 1 22171120 |                       |          |
|------------|------------------------|-----------------------|----------|
|            | ParkingGarage          | InteriorFeatures      | Basement |
| Brick Face | 6 to 10 Spaces         | Fire Sprinkler System | Slab     |
|            | Off Street             | Restroom              |          |
|            | Paved                  | Smoke/Fire Alarm      |          |