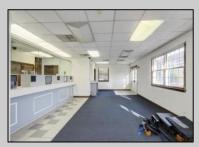

## **COMMENTS**

INVESTORS! Unique commercial property located in the heart of the city. It has many possible uses, example: retail shop, cannabis shop, restaurant, professional offices, general business establishments, personal service establishments such as barber and beauty shops, and more information can be found at www.abseconnj.gov It will be found under Section 224 land use and development; specifically chapter 224-43. This property is located off a the White Horse Pike which is a major highway with great visibility, surrounded by plenty of stores such as Burger King, Dairy Queen, other professional offices and it\'s right next to the famous Italian Rifici\'s restaurant. The property has a drive thru that would be very useful for a fast food restaurant, 9 parking spaces and it is priced to sell! The seller is open to all offers. Call NOW to schedule your private showing! More pictures will soon be added.

## PROPERTY DETAILS

| Exterior   | 1 1101 2111 1 22171120 |                       |          |
|------------|------------------------|-----------------------|----------|
|            | ParkingGarage          | InteriorFeatures      | Basement |
| Brick Face | 6 to 10 Spaces         | Fire Sprinkler System | Slab     |
|            | Off Street             | Restroom              |          |
|            | Paved                  | Smoke/Fire Alarm      |          |