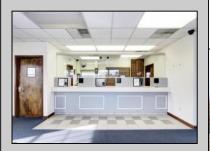

## **COMMENTS**

INVESTORS! Unique commercial property located in the heart of the city. It has many possible uses, example: retail shop, cannabis shop, restaurant, professional offices, general business establishments, personal service establishments such as barber and beauty shops, and more information can be found at www.abseconnj.gov It will be found under Section 224 land use and development; specifically chapter 224-43. This property is located off a the White Horse Pike which is a major highway with great visibility, surrounded by plenty of stores such as Burger King, Dairy Queen, other professional offices and it\'s right next to the famous Italian Rifici\'s restaurant. The property has a drive thru that would be very useful for a fast food restaurant, 9 parking spaces and it is priced to sell! The seller is open to all offers. Call NOW to schedule your private showing! More pictures will soon be added.