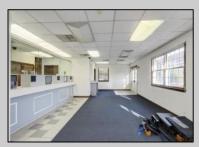

## **COMMENTS**

INVESTORS! Unique commercial property located in the heart of the city. It has many possible uses, example: retail shop, cannabis shop, restaurant, professional offices, general business establishments, personal service establishments such as barber and beauty shops, and more information can be found at www.abseconnj.gov It will be found under Section 224 land use and development; specifically chapter 224-43. This property is located off a the White Horse Pike which is a major highway with great visibility, surrounded by plenty of stores such as Burger King, Dairy Queen, other professional offices and it\'s right next to the famous Italian Rifici\'s restaurant. The property has a drive thru that would be very useful for a fast food restaurant, 9 parking spaces and it is priced to sell! The seller is open to all offers. Call NOW to schedule your private showing! More pictures will soon be added.

## PROPERTY DETAILS

|            | FROFERTI DETAILS |                       |          |
|------------|------------------|-----------------------|----------|
| Exterior   | ParkingGarage    | InteriorFeatures      | Basement |
| Brick Face | 6 to 10 Spaces   | Fire Sprinkler System | Slab     |
|            | Off Street       | Restroom              |          |
|            | Paved            | Smoke/Fire Alarm      |          |