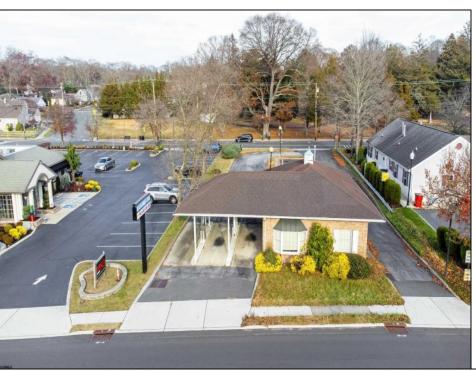

## **COMMENTS**

INVESTORS! Unique commercial property located in the heart of the city. It has many possible uses, example: retail shop, cannabis shop, restaurant, professional offices, general business establishments, personal service establishments such as barber and beauty shops, and more information can be found at www.abseconnj.gov It will be found under Section 224 land use and development; specifically chapter 224-43. This property is located off a the White Horse Pike which is a major highway with great visibility, surrounded by plenty of stores such as Burger King, Dairy Queen, other professional offices and it\'s right next to the famous Italian Rifici\'s restaurant. The property has a drive thru that would be very useful for a fast food restaurant, 9 parking spaces and it is priced to sell! The seller is open to all offers. Call NOW to schedule your private showing! More pictures will soon be added.