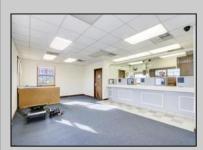

## **COMMENTS**

INVESTORS! Unique commercial property located in the heart of the city. It has many possible uses, example: retail shop, cannabis shop, restaurant, professional offices, general business establishments, personal service establishments such as barber and beauty shops, and more information can be found at www.abseconnj.gov It will be found under Section 224 land use and development; specifically chapter 224-43. This property is located off a the White Horse Pike which is a major highway with great visibility, surrounded by plenty of stores such as Burger King, Dairy Queen, other professional offices and it\'s right next to the famous Italian Rifici\'s restaurant. The property has a drive thru that would be very useful for a fast food restaurant, 9 parking spaces and it is priced to sell! The seller is open to all offers. Call NOW to schedule your private showing! More pictures will soon be added.

## PROPERTY DETAILS

|            | FROFERTI DETAILS |                       |          |
|------------|------------------|-----------------------|----------|
| Exterior   | ParkingGarage    | InteriorFeatures      | Basement |
| Brick Face | 6 to 10 Spaces   | Fire Sprinkler System | Slab     |
|            | Off Street       | Restroom              |          |
|            | Paved            | Smoke/Fire Alarm      |          |