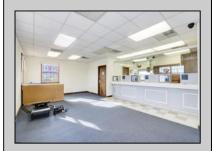

## **COMMENTS**

INVESTORS! Unique commercial property located in the heart of the city. It has many possible uses, example: retail shop, cannabis shop, restaurant, professional offices, general business establishments, personal service establishments such as barber and beauty shops, and more information can be found at www.abseconnj.gov It will be found under Section 224 land use and development; specifically chapter 224-43. This property is located off a the White Horse Pike which is a major highway with great visibility, surrounded by plenty of stores such as Burger King, Dairy Queen, other professional offices and it\'s right next to the famous Italian Rifici\'s restaurant. The property has a drive thru that would be very useful for a fast food restaurant, 9 parking spaces and it is priced to sell! The seller is open to all offers. Call NOW to schedule your private showing! More pictures will soon be added.

## PROPERTY DETAILS

| Exterior   | FROFERTI DETAILS |                       |          |
|------------|------------------|-----------------------|----------|
|            | ParkingGarage    | InteriorFeatures      | Basement |
| Brick Face | 6 to 10 Spaces   | Fire Sprinkler System | Slab     |
|            | Off Street       | Restroom              |          |
|            | Paved            | Smoke/Fire Alarm      |          |