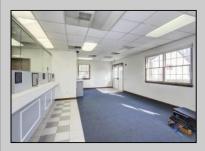

## **COMMENTS**

INVESTORS! Unique commercial property located in the heart of the city. It has many possible uses, example: retail shop, cannabis shop, restaurant, professional offices, general business establishments, personal service establishments such as barber and beauty shops, and more information can be found at www.abseconnj.gov It will be found under Section 224 land use and development; specifically chapter 224-43. This property is located off a the White Horse Pike which is a major highway with great visibility, surrounded by plenty of stores such as Burger King, Dairy Queen, other professional offices and it\'s right next to the famous Italian Rifici\'s restaurant. The property has a drive thru that would be very useful for a fast food restaurant, 9 parking spaces and it is priced to sell! The seller is open to all offers. Call NOW to schedule your private showing! More pictures will soon be added.

## PROPERTY DETAILS

| Exterior   | FROFERTI DETAILS |                       |          |
|------------|------------------|-----------------------|----------|
|            | ParkingGarage    | InteriorFeatures      | Basement |
| Brick Face | 6 to 10 Spaces   | Fire Sprinkler System | Slab     |
|            | Off Street       | Restroom              |          |
|            | Paved            | Smoke/Fire Alarm      |          |