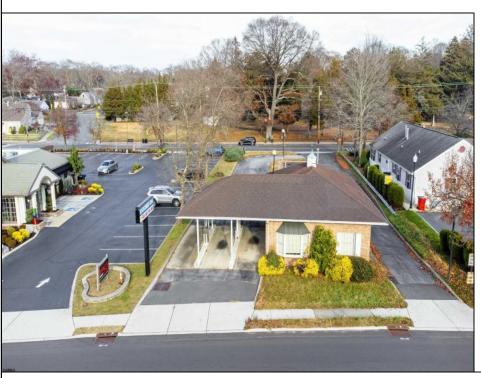

## **COMMENTS**

INVESTORS! Unique commercial property located in the heart of the city. It has many possible uses, example: retail shop, cannabis shop, restaurant, professional offices, general business establishments, personal service establishments such as barber and beauty shops, and more information can be found at www.abseconnj.gov It will be found under Section 224 land use and development; specifically chapter 224-43. This property is located off a the White Horse Pike which is a major highway with great visibility, surrounded by plenty of stores such as Burger King, Dairy Queen, other professional offices and it\'s right next to the famous Italian Rifici\'s restaurant. The property has a drive thru that would be very useful for a fast food restaurant, 9 parking spaces and it is priced to sell! The seller is open to all offers. Call NOW to schedule your private showing! More pictures will soon be added.