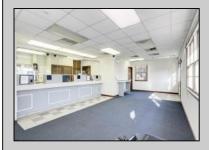

## **COMMENTS**

INVESTORS! Unique commercial property located in the heart of the city. It has many possible uses, example: retail shop, cannabis shop, restaurant, professional offices, general business establishments, personal service establishments such as barber and beauty shops, and more information can be found at www.abseconnj.gov It will be found under Section 224 land use and development; specifically chapter 224-43. This property is located off a the White Horse Pike which is a major highway with great visibility, surrounded by plenty of stores such as Burger King, Dairy Queen, other professional offices and it\'s right next to the famous Italian Rifici\'s restaurant. The property has a drive thru that would be very useful for a fast food restaurant, 9 parking spaces and it is priced to sell! The seller is open to all offers. Call NOW to schedule your private showing! More pictures will soon be added.

## PROPERTY DETAILS

| Exterior   | FROFERTI DETAILS |                       |          |
|------------|------------------|-----------------------|----------|
|            | ParkingGarage    | InteriorFeatures      | Basement |
| Brick Face | 6 to 10 Spaces   | Fire Sprinkler System | Slab     |
|            | Off Street       | Restroom              |          |
|            | Paved            | Smoke/Fire Alarm      |          |