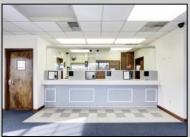

## **COMMENTS**

INVESTORS! Unique commercial property located in the heart of the city. It has many possible uses, example: retail shop, cannabis shop, restaurant, professional offices, general business establishments, personal service establishments such as barber and beauty shops, and more information can be found at www.abseconnj.gov It will be found under Section 224 land use and development; specifically chapter 224-43. This property is located off a the White Horse Pike which is a major highway with great visibility, surrounded by plenty of stores such as Burger King, Dairy Queen, other professional offices and it\'s right next to the famous Italian Rifici\'s restaurant. The property has a drive thru that would be very useful for a fast food restaurant, 9 parking spaces and it is priced to sell! The seller is open to all offers. Call NOW to schedule your private showing! More pictures will soon be added.

## PROPERTY DETAILS

| Exterior   | FROFERTI DETAILS |                       |          |
|------------|------------------|-----------------------|----------|
|            | ParkingGarage    | InteriorFeatures      | Basement |
| Brick Face | 6 to 10 Spaces   | Fire Sprinkler System | Slab     |
|            | Off Street       | Restroom              |          |
|            | Paved            | Smoke/Fire Alarm      |          |