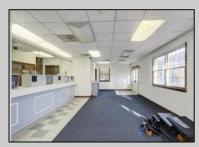

## **COMMENTS**

INVESTORS! Unique commercial property located in the heart of the city. It has many possible uses, example: retail shop, cannabis shop, restaurant, professional offices, general business establishments, personal service establishments such as barber and beauty shops, and more information can be found at www.abseconnj.gov It will be found under Section 224 land use and development; specifically chapter 224-43. This property is located off a the White Horse Pike which is a major highway with great visibility, surrounded by plenty of stores such as Burger King, Dairy Queen, other professional offices and it\'s right next to the famous Italian Rifici\'s restaurant. The property has a drive thru that would be very useful for a fast food restaurant, 9 parking spaces and it is priced to sell! The seller is open to all offers. Call NOW to schedule your private showing! More pictures will soon be added.

## PROPERTY DETAILS

| Exterior   | FROFERTI DETAILS |                       |          |
|------------|------------------|-----------------------|----------|
|            | ParkingGarage    | InteriorFeatures      | Basement |
| Brick Face | 6 to 10 Spaces   | Fire Sprinkler System | Slab     |
|            | Off Street       | Restroom              |          |
|            | Paved            | Smoke/Fire Alarm      |          |