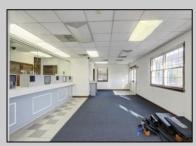

## **COMMENTS**

INVESTORS! Unique commercial property located in the heart of the city. It has many possible uses, example: retail shop, cannabis shop, restaurant, professional offices, general business establishments, personal service establishments such as barber and beauty shops, and more information can be found at www.abseconnj.gov It will be found under Section 224 land use and development; specifically chapter 224-43. This property is located off a the White Horse Pike which is a major highway with great visibility, surrounded by plenty of stores such as Burger King, Dairy Queen, other professional offices and it\'s right next to the famous Italian Rifici\'s restaurant. The property has a drive thru that would be very useful for a fast food restaurant, 9 parking spaces and it is priced to sell! The seller is open to all offers. Call NOW to schedule your private showing! More pictures will soon be added.