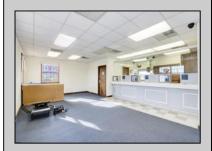

## **COMMENTS**

INVESTORS! Unique commercial property located in the heart of the city. It has many possible uses, example: retail shop, cannabis shop, restaurant, professional offices, general business establishments, personal service establishments such as barber and beauty shops, and more information can be found at www.abseconnj.gov It will be found under Section 224 land use and development; specifically chapter 224-43. This property is located off a the White Horse Pike which is a major highway with great visibility, surrounded by plenty of stores such as Burger King, Dairy Queen, other professional offices and it\'s right next to the famous Italian Rifici\'s restaurant. The property has a drive thru that would be very useful for a fast food restaurant, 9 parking spaces and it is priced to sell! The seller is open to all offers. Call NOW to schedule your private showing! More pictures will soon be added.

## PROPERTY DETAILS

|            | =              |                       |          |  |
|------------|----------------|-----------------------|----------|--|
| Exterior   | ParkingGarage  | InteriorFeatures      | Basement |  |
| Brick Face | 6 to 10 Spaces | Fire Sprinkler System | Slab     |  |
|            | Off Street     | Restroom              |          |  |
|            | Paved          | Smoke/Fire Alarm      |          |  |