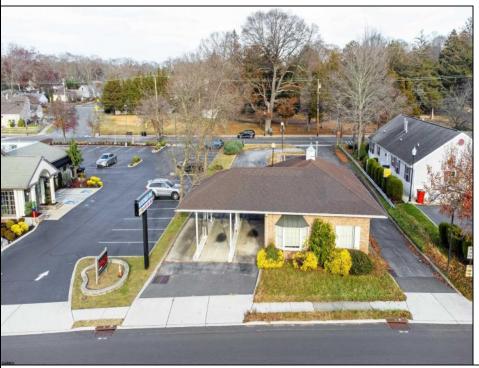

## **COMMENTS**

INVESTORS! Unique commercial property located in the heart of the city. It has many possible uses, example: retail shop, cannabis shop, restaurant, professional offices, general business establishments, personal service establishments such as barber and beauty shops, and more information can be found at www.abseconnj.gov It will be found under Section 224 land use and development; specifically chapter 224-43. This property is located off a the White Horse Pike which is a major highway with great visibility, surrounded by plenty of stores such as Burger King, Dairy Queen, other professional offices and it\'s right next to the famous Italian Rifici\'s restaurant. The property has a drive thru that would be very useful for a fast food restaurant, 9 parking spaces and it is priced to sell! The seller is open to all offers. Call NOW to schedule your private showing! More pictures will soon be added.