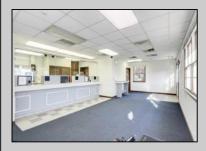

## **COMMENTS**

INVESTORS! Unique commercial property located in the heart of the city. It has many possible uses, example: retail shop, cannabis shop, restaurant, professional offices, general business establishments, personal service establishments such as barber and beauty shops, and more information can be found at www.abseconnj.gov It will be found under Section 224 land use and development; specifically chapter 224-43. This property is located off a the White Horse Pike which is a major highway with great visibility, surrounded by plenty of stores such as Burger King, Dairy Queen, other professional offices and it\'s right next to the famous Italian Rifici\'s restaurant. The property has a drive thru that would be very useful for a fast food restaurant, 9 parking spaces and it is priced to sell! The seller is open to all offers. Call NOW to schedule your private showing! More pictures will soon be added.