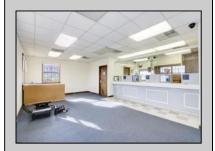

## **COMMENTS**

INVESTORS! Unique commercial property located in the heart of the city. It has many possible uses, example: retail shop, cannabis shop, restaurant, professional offices, general business establishments, personal service establishments such as barber and beauty shops, and more information can be found at www.abseconnj.gov It will be found under Section 224 land use and development; specifically chapter 224-43. This property is located off a the White Horse Pike which is a major highway with great visibility, surrounded by plenty of stores such as Burger King, Dairy Queen, other professional offices and it\'s right next to the famous Italian Rifici\'s restaurant. The property has a drive thru that would be very useful for a fast food restaurant, 9 parking spaces and it is priced to sell! The seller is open to all offers. Call NOW to schedule your private showing! More pictures will soon be added.

## **PROPERTY DETAILS**

Exterior ParkingGarage InteriorFeatures Basement
Brick Face 6 to 10 Spaces Fire Sprinkler System Off Street Restroom
Paved Smoke/Fire Alarm

Heating Cooling HotWater Water Forced Air Central Gas Public