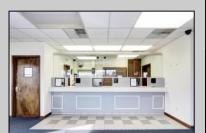

## **COMMENTS**

INVESTORS! Unique commercial property located in the heart of the city. It has many possible uses, example: retail shop, cannabis shop, restaurant, professional offices, general business establishments, personal service establishments such as barber and beauty shops, and more information can be found at www.abseconnj.gov It will be found under Section 224 land use and development; specifically chapter 224-43. This property is located off a the White Horse Pike which is a major highway with great visibility, surrounded by plenty of stores such as Burger King, Dairy Queen, other professional offices and it\'s right next to the famous Italian Rifici\'s restaurant. The property has a drive thru that would be very useful for a fast food restaurant, 9 parking spaces and it is priced to sell! The seller is open to all offers. Call NOW to schedule your private showing! More pictures will soon be added.