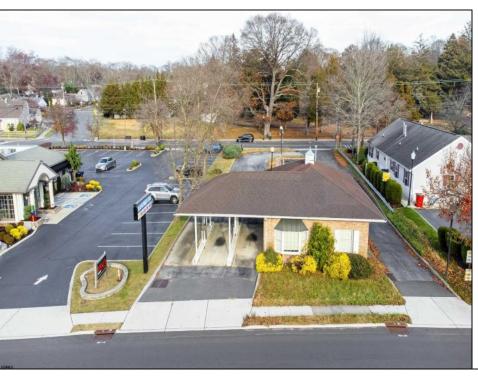

## **COMMENTS**

INVESTORS! Unique commercial property located in the heart of the city. It has many possible uses, example: retail shop, cannabis shop, restaurant, professional offices, general business establishments, personal service establishments such as barber and beauty shops, and more information can be found at www.abseconnj.gov It will be found under Section 224 land use and development; specifically chapter 224-43. This property is located off a the White Horse Pike which is a major highway with great visibility, surrounded by plenty of stores such as Burger King, Dairy Queen, other professional offices and it\'s right next to the famous Italian Rifici\'s restaurant. The property has a drive thru that would be very useful for a fast food restaurant, 9 parking spaces and it is priced to sell! The seller is open to all offers. Call NOW to schedule your private showing! More pictures will soon be added.