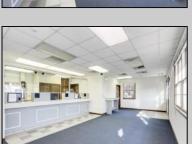

## **COMMENTS**

INVESTORS! Unique commercial property located in the heart of the city. It has many possible uses, example: retail shop, cannabis shop, restaurant, professional offices, general business establishments, personal service establishments such as barber and beauty shops, and more information can be found at www.abseconnj.gov It will be found under Section 224 land use and development; specifically chapter 224-43. This property is located off a the White Horse Pike which is a major highway with great visibility, surrounded by plenty of stores such as Burger King, Dairy Queen, other professional offices and it\'s right next to the famous Italian Rifici\'s restaurant. The property has a drive thru that would be very useful for a fast food restaurant, 9 parking spaces and it is priced to sell! The seller is open to all offers. Call NOW to schedule your private showing! More pictures will soon be added.