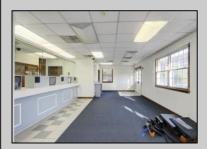

## **COMMENTS**

INVESTORS! Unique commercial property located in the heart of the city. It has many possible uses, example: retail shop, cannabis shop, restaurant, professional offices, general business establishments, personal service establishments such as barber and beauty shops, and more information can be found at www.abseconnj.gov It will be found under Section 224 land use and development; specifically chapter 224-43. This property is located off a the White Horse Pike which is a major highway with great visibility, surrounded by plenty of stores such as Burger King, Dairy Queen, other professional offices and it\'s right next to the famous Italian Rifici\'s restaurant. The property has a drive thru that would be very useful for a fast food restaurant, 9 parking spaces and it is priced to sell! The seller is open to all offers. Call NOW to schedule your private showing! More pictures will soon be added.

## **PROPERTY DETAILS**

Exterior ParkingGarage InteriorFeatures Basement
Brick Face 6 to 10 Spaces Fire Sprinkler System Off Street Restroom
Paved Smoke/Fire Alarm

Heating Cooling HotWater Water Forced Air Central Gas Public