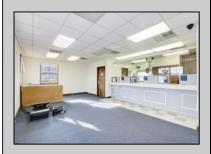

## **COMMENTS**

INVESTORS! Unique commercial property located in the heart of the city. It has many possible uses, example: retail shop, cannabis shop, restaurant, professional offices, general business establishments, personal service establishments such as barber and beauty shops, and more information can be found at www.abseconnj.gov It will be found under Section 224 land use and development; specifically chapter 224-43. This property is located off a the White Horse Pike which is a major highway with great visibility, surrounded by plenty of stores such as Burger King, Dairy Queen, other professional offices and it\'s right next to the famous Italian Rifici\'s restaurant. The property has a drive thru that would be very useful for a fast food restaurant, 9 parking spaces and it is priced to sell! The seller is open to all offers. Call NOW to schedule your private showing! More pictures will soon be added.

## PROPERTY DETAILS

|            | PROPERTY DETAILS |                       |          |
|------------|------------------|-----------------------|----------|
| Exterior   | ParkingGarage    | InteriorFeatures      | Basement |
| Brick Face | 6 to 10 Spaces   | Fire Sprinkler System | Slab     |
|            | Off Street       | Restroom              |          |
|            | Paved            | Smoke/Fire Alarm      |          |