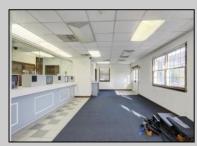

## **COMMENTS**

INVESTORS! Unique commercial property located in the heart of the city. It has many possible uses, example: retail shop, cannabis shop, restaurant, professional offices, general business establishments, personal service establishments such as barber and beauty shops, and more information can be found at www.abseconnj.gov It will be found under Section 224 land use and development; specifically chapter 224-43. This property is located off a the White Horse Pike which is a major highway with great visibility, surrounded by plenty of stores such as Burger King, Dairy Queen, other professional offices and it\'s right next to the famous Italian Rifici\'s restaurant. The property has a drive thru that would be very useful for a fast food restaurant, 9 parking spaces and it is priced to sell! The seller is open to all offers. Call NOW to schedule your private showing! More pictures will soon be added.