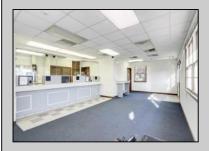

## **COMMENTS**

INVESTORS! Unique commercial property located in the heart of the city. It has many possible uses, example: retail shop, cannabis shop, restaurant, professional offices, general business establishments, personal service establishments such as barber and beauty shops, and more information can be found at www.abseconnj.gov It will be found under Section 224 land use and development; specifically chapter 224-43. This property is located off a the White Horse Pike which is a major highway with great visibility, surrounded by plenty of stores such as Burger King, Dairy Queen, other professional offices and it\'s right next to the famous Italian Rifici\'s restaurant. The property has a drive thru that would be very useful for a fast food restaurant, 9 parking spaces and it is priced to sell! The seller is open to all offers. Call NOW to schedule your private showing! More pictures will soon be added.