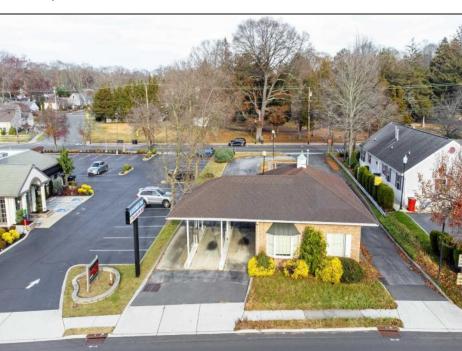

## **COMMENTS**

INVESTORS! Unique commercial property located in the heart of the city. It has many possible uses, example: retail shop, cannabis shop, restaurant, professional offices, general business establishments, personal service establishments such as barber and beauty shops, and more information can be found at www.abseconnj.gov It will be found under Section 224 land use and development; specifically chapter 224-43. This property is located off a the White Horse Pike which is a major highway with great visibility, surrounded by plenty of stores such as Burger King, Dairy Queen, other professional offices and it\'s right next to the famous Italian Rifici\'s restaurant. The property has a drive thru that would be very useful for a fast food restaurant, 9 parking spaces and it is priced to sell! The seller is open to all offers. Call NOW to schedule your private showing! More pictures will soon be added.