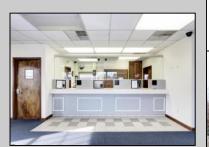

## **COMMENTS**

INVESTORS! Unique commercial property located in the heart of the city. It has many possible uses, example: retail shop, cannabis shop, restaurant, professional offices, general business establishments, personal service establishments such as barber and beauty shops, and more information can be found at www.abseconnj.gov It will be found under Section 224 land use and development; specifically chapter 224-43. This property is located off a the White Horse Pike which is a major highway with great visibility, surrounded by plenty of stores such as Burger King, Dairy Queen, other professional offices and it\'s right next to the famous Italian Rifici\'s restaurant. The property has a drive thru that would be very useful for a fast food restaurant, 9 parking spaces and it is priced to sell! The seller is open to all offers. Call NOW to schedule your private showing! More pictures will soon be added.