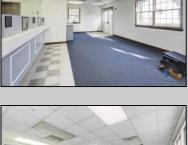

## **COMMENTS**

INVESTORS! Unique commercial property located in the heart of the city. It has many possible uses, example: retail shop, cannabis shop, restaurant, professional offices, general business establishments, personal service establishments such as barber and beauty shops, and more information can be found at www.abseconnj.gov It will be found under Section 224 land use and development; specifically chapter 224-43. This property is located off a the White Horse Pike which is a major highway with great visibility, surrounded by plenty of stores such as Burger King, Dairy Queen, other professional offices and it\'s right next to the famous Italian Rifici\'s restaurant. The property has a drive thru that would be very useful for a fast food restaurant, 9 parking spaces and it is priced to sell! The seller is open to all offers. Call NOW to schedule your private showing! More pictures will soon be added.