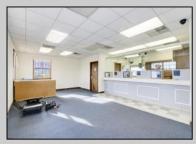

## **COMMENTS**

INVESTORS! Unique commercial property located in the heart of the city. It has many possible uses, example: retail shop, cannabis shop, restaurant, professional offices, general business establishments, personal service establishments such as barber and beauty shops, and more information can be found at www.abseconnj.gov It will be found under Section 224 land use and development; specifically chapter 224-43. This property is located off a the White Horse Pike which is a major highway with great visibility, surrounded by plenty of stores such as Burger King, Dairy Queen, other professional offices and it\'s right next to the famous Italian Rifici\'s restaurant. The property has a drive thru that would be very useful for a fast food restaurant, 9 parking spaces and it is priced to sell! The seller is open to all offers. Call NOW to schedule your private showing! More pictures will soon be added.

| Exterior   | THOI ENTI DETAILO |                       |          |
|------------|-------------------|-----------------------|----------|
|            | ParkingGarage     | InteriorFeatures      | Basement |
| Brick Face | 6 to 10 Spaces    | Fire Sprinkler System | Slab     |
|            | Off Street        | Restroom              |          |
|            | Paved             | Smoke/Fire Alarm      |          |