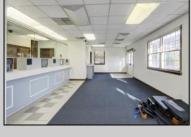

## **COMMENTS**

INVESTORS! Unique commercial property located in the heart of the city. It has many possible uses, example: retail shop, cannabis shop, restaurant, professional offices, general business establishments, personal service establishments such as barber and beauty shops, and more information can be found at www.abseconnj.gov It will be found under Section 224 land use and development; specifically chapter 224-43. This property is located off a the White Horse Pike which is a major highway with great visibility, surrounded by plenty of stores such as Burger King, Dairy Queen, other professional offices and it\'s right next to the famous Italian Rifici\'s restaurant. The property has a drive thru that would be very useful for a fast food restaurant, 9 parking spaces and it is priced to sell! The seller is open to all offers. Call NOW to schedule your private showing! More pictures will soon be added.

| Exterior   | THOI ENTI DETAILO |                       |          |
|------------|-------------------|-----------------------|----------|
|            | ParkingGarage     | InteriorFeatures      | Basement |
| Brick Face | 6 to 10 Spaces    | Fire Sprinkler System | Slab     |
|            | Off Street        | Restroom              |          |
|            | Paved             | Smoke/Fire Alarm      |          |