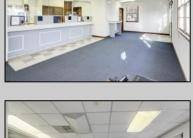

## **COMMENTS**

INVESTORS! Unique commercial property located in the heart of the city. It has many possible uses, example: retail shop, cannabis shop, restaurant, professional offices, general business establishments, personal service establishments such as barber and beauty shops, and more information can be found at www.abseconnj.gov It will be found under Section 224 land use and development; specifically chapter 224-43. This property is located off a the White Horse Pike which is a major highway with great visibility, surrounded by plenty of stores such as Burger King, Dairy Queen, other professional offices and it\'s right next to the famous Italian Rifici\'s restaurant. The property has a drive thru that would be very useful for a fast food restaurant, 9 parking spaces and it is priced to sell! The seller is open to all offers. Call NOW to schedule your private showing! More pictures will soon be added.