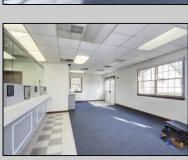

## **COMMENTS**

INVESTORS! Unique commercial property located in the heart of the city. It has many possible uses, example: retail shop, cannabis shop, restaurant, professional offices, general business establishments, personal service establishments such as barber and beauty shops, and more information can be found at www.abseconnj.gov It will be found under Section 224 land use and development; specifically chapter 224-43. This property is located off a the White Horse Pike which is a major highway with great visibility, surrounded by plenty of stores such as Burger King, Dairy Queen, other professional offices and it\'s right next to the famous Italian Rifici\'s restaurant. The property has a drive thru that would be very useful for a fast food restaurant, 9 parking spaces and it is priced to sell! The seller is open to all offers. Call NOW to schedule your private showing! More pictures will soon be added.