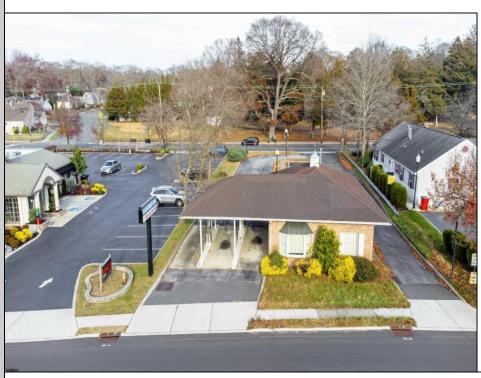

## **COMMENTS**

INVESTORS! Unique commercial property located in the heart of the city. It has many possible uses, example: retail shop, cannabis shop, restaurant, professional offices, general business establishments, personal service establishments such as barber and beauty shops, and more information can be found at www.abseconnj.gov It will be found under Section 224 land use and development; specifically chapter 224-43. This property is located off a the White Horse Pike which is a major highway with great visibility, surrounded by plenty of stores such as Burger King, Dairy Queen, other professional offices and it\'s right next to the famous Italian Rifici\'s restaurant. The property has a drive thru that would be very useful for a fast food restaurant, 9 parking spaces and it is priced to sell! The seller is open to all offers. Call NOW to schedule your private showing! More pictures will soon be added.