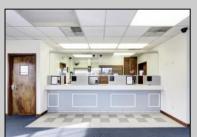

## **COMMENTS**

INVESTORS! Unique commercial property located in the heart of the city. It has many possible uses, example: retail shop, cannabis shop, restaurant, professional offices, general business establishments, personal service establishments such as barber and beauty shops, and more information can be found at www.abseconnj.gov It will be found under Section 224 land use and development; specifically chapter 224-43. This property is located off a the White Horse Pike which is a major highway with great visibility, surrounded by plenty of stores such as Burger King, Dairy Queen, other professional offices and it\'s right next to the famous Italian Rifici\'s restaurant. The property has a drive thru that would be very useful for a fast food restaurant, 9 parking spaces and it is priced to sell! The seller is open to all offers. Call NOW to schedule your private showing! More pictures will soon be added.