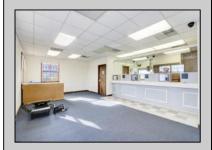

## **COMMENTS**

INVESTORS! Unique commercial property located in the heart of the city. It has many possible uses, example: retail shop, cannabis shop, restaurant, professional offices, general business establishments, personal service establishments such as barber and beauty shops, and more information can be found at www.abseconnj.gov It will be found under Section 224 land use and development; specifically chapter 224-43. This property is located off a the White Horse Pike which is a major highway with great visibility, surrounded by plenty of stores such as Burger King, Dairy Queen, other professional offices and it\s' right next to the famous Italian Rifici\s' restaurant. The property has a drive thru that would be very useful for a fast food restaurant, 9 parking spaces and it is priced to sell! The seller is open to all offers. Call NOW to schedule your private showing! More pictures will soon be added.

## **PROPERTY DETAILS**

| Exterior   | ParkingGarage  | InteriorFeatures      | Basement |
|------------|----------------|-----------------------|----------|
| Brick Face | 6 to 10 Spaces | Fire Sprinkler System | Slab     |
|            | Off Street     | Restroom              |          |
|            | Paved          | Smoke/Fire Alarm      |          |