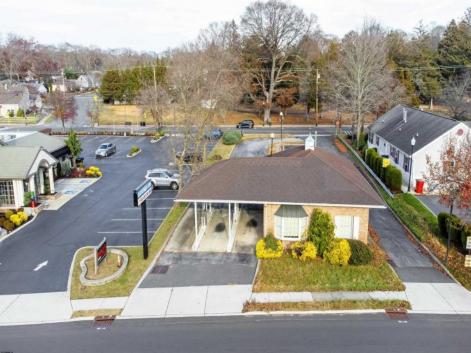

## **COMMENTS**

INVESTORS! Unique commercial property located in the heart of the city. It has many possible uses, example: retail shop, cannabis shop, restaurant, professional offices, general business establishments, personal service establishments such as barber and beauty shops, and more information can be found at www.abseconnj.gov It will be found under Section 224 land use and development; specifically chapter 224-43. This property is located off a the White Horse Pike which is a major highway with great visibility, surrounded by plenty of stores such as Burger King, Dairy Queen, other professional offices and it\s' right next to the famous Italian Rifici\s' restaurant. The property has a drive thru that would be very useful for a fast food restaurant, 9 parking spaces and it is priced to sell! The seller is open to all offers. Call NOW to schedule your private showing! More pictures will soon be added.