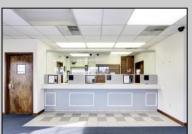

## **PROPERTY DETAILS**

| Exterior   | ParkingGarage  | InteriorFeatures      | Basement |
|------------|----------------|-----------------------|----------|
| Brick Face | 6 to 10 Spaces | Fire Sprinkler System | Slab     |
|            | Off Street     | Restroom              |          |
|            | Paved          | Smoke/Fire Alarm      |          |