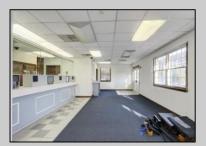

## **COMMENTS**

INVESTORS! Unique commercial property located in the heart of the city. It has many possible uses, example: retail shop, cannabis shop, restaurant, professional offices, general business establishments, personal service establishments such as barber and beauty shops, and more information can be found at www.abseconnj.gov It will be found under Section 224 land use and development; specifically chapter 224-43. This property is located off a the White Horse Pike which is a major highway with great visibility, surrounded by plenty of stores such as Burger King, Dairy Queen, other professional offices and it\s' right next to the famous Italian Rifici\s' restaurant. The property has a drive thru that would be very useful for a fast food restaurant, 9 parking spaces and it is priced to sell! The seller is open to all offers. Call NOW to schedule your private showing! More pictures will soon be added.

## **PROPERTY DETAILS**

| Exterior   | ParkingGarage  | InteriorFeatures      | Basement |
|------------|----------------|-----------------------|----------|
| Brick Face | 6 to 10 Spaces | Fire Sprinkler System | Slab     |
|            | Off Street     | Restroom              |          |
|            | Paved          | Smoke/Fire Alarm      |          |