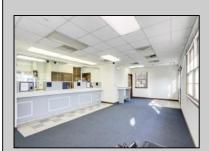

## **PROPERTY DETAILS**

| Exterior   | ParkingGarage  | InteriorFeatures      | Basement |
|------------|----------------|-----------------------|----------|
| Brick Face | 6 to 10 Spaces | Fire Sprinkler System | Slab     |
|            | Off Street     | Restroom              |          |
|            | Paved          | Smoke/Fire Alarm      |          |