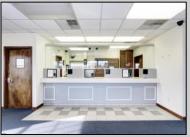

## **COMMENTS**

INVESTORS! Unique commercial property located in the heart of the city. It has many possible uses, example: retail shop, cannabis shop, restaurant, professional offices, general business establishments, personal service establishments such as barber and beauty shops, and more information can be found at www.abseconnj.gov It will be found under Section 224 land use and development; specifically chapter 224-43. This property is located off a the White Horse Pike which is a major highway with great visibility, surrounded by plenty of stores such as Burger King, Dairy Queen, other professional offices and it\s' right next to the famous Italian Rifici\s' restaurant. The property has a drive thru that would be very useful for a fast food restaurant, 9 parking spaces and it is priced to sell! The seller is open to all offers. Call NOW to schedule your private showing! More pictures will soon be added.

## PROPERTY DETAILS

|            | FROFERTI DETAILS |                       |          |
|------------|------------------|-----------------------|----------|
| Exterior   | ParkingGarage    | InteriorFeatures      | Basement |
| Brick Face | 6 to 10 Spaces   | Fire Sprinkler System | Slab     |
|            | Off Street       | Restroom              |          |
|            | Paved            | Smoke/Fire Alarm      |          |