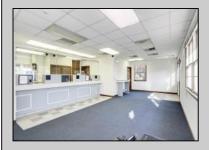

## **COMMENTS**

INVESTORS! Unique commercial property located in the heart of the city. It has many possible uses, example: retail shop, cannabis shop, restaurant, professional offices, general business establishments, personal service establishments such as barber and beauty shops, and more information can be found at www.abseconnj.gov It will be found under Section 224 land use and development; specifically chapter 224-43. This property is located off a the White Horse Pike which is a major highway with great visibility, surrounded by plenty of stores such as Burger King, Dairy Queen, other professional offices and it\s' right next to the famous Italian Rifici\s' restaurant. The property has a drive thru that would be very useful for a fast food restaurant, 9 parking spaces and it is priced to sell! The seller is open to all offers. Call NOW to schedule your private showing! More pictures will soon be added.

## PROPERTY DETAILS

|            | FROFERTI DETAILS |                       |          |
|------------|------------------|-----------------------|----------|
| Exterior   | ParkingGarage    | InteriorFeatures      | Basement |
| Brick Face | 6 to 10 Spaces   | Fire Sprinkler System | Slab     |
|            | Off Street       | Restroom              |          |
|            | Paved            | Smoke/Fire Alarm      |          |