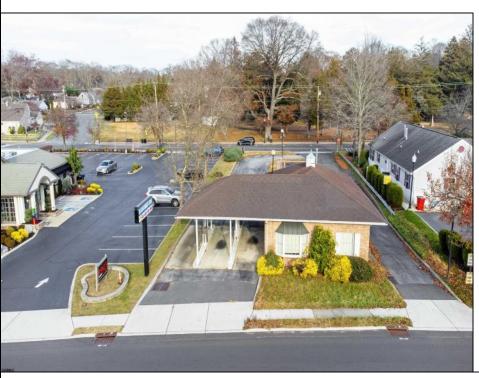

## **COMMENTS**

INVESTORS! Unique commercial property located in the heart of the city. It has many possible uses, example: retail shop, cannabis shop, restaurant, professional offices, general business establishments, personal service establishments such as barber and beauty shops, and more information can be found at www.abseconnj.gov It will be found under Section 224 land use and development; specifically chapter 224-43. This property is located off a the White Horse Pike which is a major highway with great visibility, surrounded by plenty of stores such as Burger King, Dairy Queen, other professional offices and it\s' right next to the famous Italian Rifici\s' restaurant. The property has a drive thru that would be very useful for a fast food restaurant, 9 parking spaces and it is priced to sell! The seller is open to all offers. Call NOW to schedule your private showing! More pictures will soon be added.