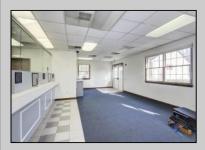

## **COMMENTS**

INVESTORS! Unique commercial property located in the heart of the city. It has many possible uses, example: retail shop, cannabis shop, restaurant, professional offices, general business establishments, personal service establishments such as barber and beauty shops, and more information can be found at www.abseconnj.gov It will be found under Section 224 land use and development; specifically chapter 224-43. This property is located off a the White Horse Pike which is a major highway with great visibility, surrounded by plenty of stores such as Burger King, Dairy Queen, other professional offices and it\s' right next to the famous Italian Rifici\s' restaurant. The property has a drive thru that would be very useful for a fast food restaurant, 9 parking spaces and it is priced to sell! The seller is open to all offers. Call NOW to schedule your private showing! More pictures will soon be added.

## PROPERTY DETAILS

|            | FROFERTI DETAILS |                       |          |
|------------|------------------|-----------------------|----------|
| Exterior   | ParkingGarage    | InteriorFeatures      | Basement |
| Brick Face | 6 to 10 Spaces   | Fire Sprinkler System | Slab     |
|            | Off Street       | Restroom              |          |
|            | Paved            | Smoke/Fire Alarm      |          |