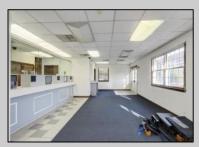

## **COMMENTS**

INVESTORS! Unique commercial property located in the heart of the city. It has many possible uses, example: retail shop, cannabis shop, restaurant, professional offices, general business establishments, personal service establishments such as barber and beauty shops, and more information can be found at www.abseconnj.gov It will be found under Section 224 land use and development; specifically chapter 224-43. This property is located off a the White Horse Pike which is a major highway with great visibility, surrounded by plenty of stores such as Burger King, Dairy Queen, other professional offices and it\s' right next to the famous Italian Rifici\s' restaurant. The property has a drive thru that would be very useful for a fast food restaurant, 9 parking spaces and it is priced to sell! The seller is open to all offers. Call NOW to schedule your private showing! More pictures will soon be added.

## PROPERTY DETAILS

|            | FROFERTI DETAILS |                       |          |
|------------|------------------|-----------------------|----------|
| Exterior   | ParkingGarage    | InteriorFeatures      | Basement |
| Brick Face | 6 to 10 Spaces   | Fire Sprinkler System | Slab     |
|            | Off Street       | Restroom              |          |
|            | Paved            | Smoke/Fire Alarm      |          |