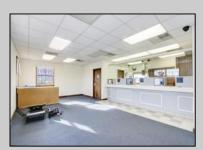

## **COMMENTS**

INVESTORS! Unique commercial property located in the heart of the city. It has many possible uses, example: retail shop, cannabis shop, restaurant, professional offices, general business establishments, personal service establishments such as barber and beauty shops, and more information can be found at www.abseconnj.gov It will be found under Section 224 land use and development; specifically chapter 224-43. This property is located off a the White Horse Pike which is a major highway with great visibility, surrounded by plenty of stores such as Burger King, Dairy Queen, other professional offices and it\s' right next to the famous Italian Rifici\s' restaurant. The property has a drive thru that would be very useful for a fast food restaurant, 9 parking spaces and it is priced to sell! The seller is open to all offers. Call NOW to schedule your private showing! More pictures will soon be added.

## PROPERTY DETAILS

|            | FROFERTI DETAILS |                       |          |
|------------|------------------|-----------------------|----------|
| Exterior   | ParkingGarage    | InteriorFeatures      | Basement |
| Brick Face | 6 to 10 Spaces   | Fire Sprinkler System | Slab     |
|            | Off Street       | Restroom              |          |
|            | Paved            | Smoke/Fire Alarm      |          |