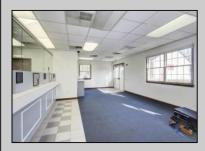

## **COMMENTS**

INVESTORS! Unique commercial property located in the heart of the city. It has many possible uses, example: retail shop, cannabis shop, restaurant, professional offices, general business establishments, personal service establishments such as barber and beauty shops, and more information can be found at www.abseconnj.gov It will be found under Section 224 land use and development; specifically chapter 224-43. This property is located off a the White Horse Pike which is a major highway with great visibility, surrounded by plenty of stores such as Burger King, Dairy Queen, other professional offices and it\'s right next to the famous Italian Rifici\'s restaurant. The property has a drive thru that would be very useful for a fast food restaurant, 9 parking spaces and it is priced to sell! The seller is open to all offers. Call NOW to schedule your private showing! More pictures will soon be added.

## **PROPERTY DETAILS**

| Exterior   | ParkingGarage  | InteriorFeatures      | Basement |
|------------|----------------|-----------------------|----------|
| Brick Face | 6 to 10 Spaces | Fire Sprinkler System | Slab     |
|            | Off Street     | Restroom              |          |