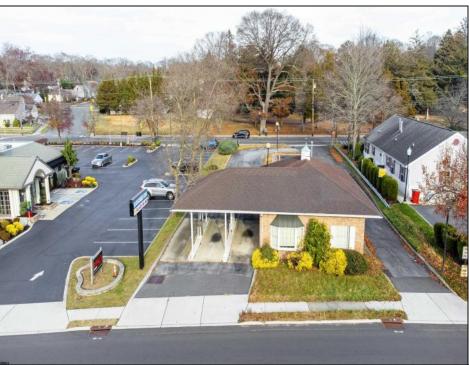

## **COMMENTS**

INVESTORS! Unique commercial property located in the heart of the city. It has many possible uses, example: retail shop, cannabis shop, restaurant, professional offices, general business establishments, personal service establishments such as barber and beauty shops, and more information can be found at www.abseconnj.gov It will be found under Section 224 land use and development; specifically chapter 224-43. This property is located off a the White Horse Pike which is a major highway with great visibility, surrounded by plenty of stores such as Burger King, Dairy Queen, other professional offices and it\'s right next to the famous Italian Rifici\'s restaurant. The property has a drive thru that would be very useful for a fast food restaurant, 9 parking spaces and it is priced to sell! The seller is open to all offers. Call NOW to schedule your private showing! More pictures will soon be added.