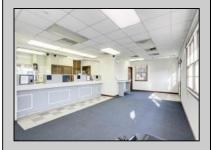

## **COMMENTS**

INVESTORS! Unique commercial property located in the heart of the city. It has many possible uses, example: retail shop, cannabis shop, restaurant, professional offices, general business establishments, personal service establishments such as barber and beauty shops, and more information can be found at www.abseconnj.gov It will be found under Section 224 land use and development; specifically chapter 224-43. This property is located off a the White Horse Pike which is a major highway with great visibility, surrounded by plenty of stores such as Burger King, Dairy Queen, other professional offices and it\'s right next to the famous Italian Rifici\'s restaurant. The property has a drive thru that would be very useful for a fast food restaurant, 9 parking spaces and it is priced to sell! The seller is open to all offers. Call NOW to schedule your private showing! More pictures will soon be added.

## **PROPERTY DETAILS**

| Exterior   | ParkingGarage  | InteriorFeatures      | Basement |
|------------|----------------|-----------------------|----------|
| Brick Face | 6 to 10 Spaces | Fire Sprinkler System | Slab     |
|            | Off Street     | Restroom              |          |