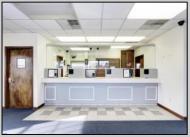

## **COMMENTS**

INVESTORS! Unique commercial property located in the heart of the city. It has many possible uses, example: retail shop, cannabis shop, restaurant, professional offices, general business establishments, personal service establishments such as barber and beauty shops, and more information can be found at www.abseconnj.gov It will be found under Section 224 land use and development; specifically chapter 224-43. This property is located off a the White Horse Pike which is a major highway with great visibility, surrounded by plenty of stores such as Burger King, Dairy Queen, other professional offices and it\'s right next to the famous Italian Rifici\'s restaurant. The property has a drive thru that would be very useful for a fast food restaurant, 9 parking spaces and it is priced to sell! The seller is open to all offers. Call NOW to schedule your private showing! More pictures will soon be added.

## **PROPERTY DETAILS**

| Exterior   | ParkingGarage  | InteriorFeatures      | Basement |
|------------|----------------|-----------------------|----------|
| Brick Face | 6 to 10 Spaces | Fire Sprinkler System | Slab     |
|            | Off Street     | Restroom              |          |