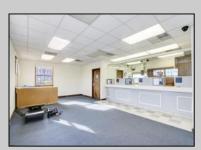

## **COMMENTS**

INVESTORS! Unique commercial property located in the heart of the city. It has many possible uses, example: retail shop, cannabis shop, restaurant, professional offices, general business establishments, personal service establishments such as barber and beauty shops, and more information can be found at www.abseconnj.gov It will be found under Section 224 land use and development; specifically chapter 224-43. This property is located off a the White Horse Pike which is a major highway with great visibility, surrounded by plenty of stores such as Burger King, Dairy Queen, other professional offices and it\'s right next to the famous Italian Rifici\'s restaurant. The property has a drive thru that would be very useful for a fast food restaurant, 9 parking spaces and it is priced to sell! The seller is open to all offers. Call NOW to schedule your private showing! More pictures will soon be added.