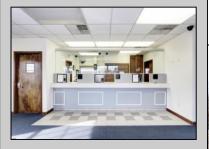

## **COMMENTS**

INVESTORS! Unique commercial property located in the heart of the city. It has many possible uses, example: retail shop, cannabis shop, restaurant, professional offices, general business establishments, personal service establishments such as barber and beauty shops, and more information can be found at www.abseconnj.gov It will be found under Section 224 land use and development; specifically chapter 224-43. This property is located off a the White Horse Pike which is a major highway with great visibility, surrounded by plenty of stores such as Burger King, Dairy Queen, other professional offices and it\s right next to the famous Italian Rifici\s restaurant. The property has a drive thru that would be very useful for a fast food restaurant, 9 parking spaces and it is priced to sell! The seller is open to all offers. Call NOW to schedule your private showing! More pictures will soon be added.