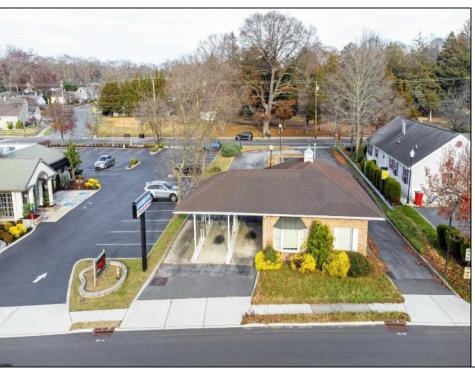

## **COMMENTS**

INVESTORS! Unique commercial property located in the heart of the city. It has many possible uses, example: retail shop, cannabis shop, restaurant, professional offices, general business establishments, personal service establishments such as barber and beauty shops, and more information can be found at www.abseconnj.gov It will be found under Section 224 land use and development; specifically chapter 224-43. This property is located off a the White Horse Pike which is a major highway with great visibility, surrounded by plenty of stores such as Burger King, Dairy Queen, other professional offices and it\s right next to the famous Italian Rifici\s restaurant. The property has a drive thru that would be very useful for a fast food restaurant, 9 parking spaces and it is priced to sell! The seller is open to all offers. Call NOW to schedule your private showing! More pictures will soon be added.

## **PROPERTY DETAILS**

Smoke/Fire Alarm

Exterior ParkingGarage InteriorFeatures Basement
Brick Face 6 to 10 Spaces Fire Sprinkler System Slab
Off Street Restroom

Heating Cooling HotWater Water Forced Air Central Gas Public