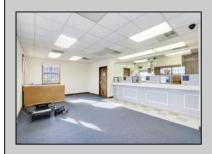

## **COMMENTS**

INVESTORS! Unique commercial property located in the heart of the city. It has many possible uses, example: retail shop, cannabis shop, restaurant, professional offices, general business establishments, personal service establishments such as barber and beauty shops, and more information can be found at www.abseconnj.gov It will be found under Section 224 land use and development; specifically chapter 224-43. This property is located off a the White Horse Pike which is a major highway with great visibility, surrounded by plenty of stores such as Burger King, Dairy Queen, other professional offices and it\s right next to the famous Italian Rifici\s restaurant. The property has a drive thru that would be very useful for a fast food restaurant, 9 parking spaces and it is priced to sell! The seller is open to all offers. Call NOW to schedule your private showing! More pictures will soon be added.

## **PROPERTY DETAILS**

Smoke/Fire Alarm

Exterior ParkingGarage InteriorFeatures Basement
Brick Face 6 to 10 Spaces Fire Sprinkler System Slab
Off Street Restroom

Heating Cooling HotWater Water Forced Air Central Gas Public