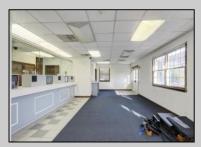

## **COMMENTS**

INVESTORS! Unique commercial property located in the heart of the city. It has many possible uses, example: retail shop, cannabis shop, restaurant, professional offices, general business establishments, personal service establishments such as barber and beauty shops, and more information can be found at www.abseconnj.gov It will be found under Section 224 land use and development; specifically chapter 224-43. This property is located off a the White Horse Pike which is a major highway with great visibility, surrounded by plenty of stores such as Burger King, Dairy Queen, other professional offices and it\s right next to the famous Italian Rifici\s restaurant. The property has a drive thru that would be very useful for a fast food restaurant, 9 parking spaces and it is priced to sell! The seller is open to all offers. Call NOW to schedule your private showing! More pictures will soon be added.