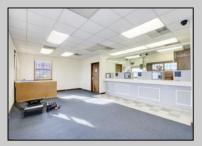

## **COMMENTS**

INVESTORS! Unique commercial property located in the heart of the city. It has many possible uses, example: retail shop, cannabis shop, restaurant, professional offices, general business establishments, personal service establishments such as barber and beauty shops, and more information can be found at www.abseconnj.gov It will be found under Section 224 land use and development; specifically chapter 224-43. This property is located off a the White Horse Pike which is a major highway with great visibility, surrounded by plenty of stores such as Burger King, Dairy Queen, other professional offices and it\'s right next to the famous Italian Rifici\'s restaurant. The property has a drive thru that would be very useful for a fast food restaurant, 9 parking spaces and it is priced to sell! The seller is open to all offers. Call NOW to schedule your private showing! More pictures will soon be added.

| Exterior   | THOI ENTI DETAILS |                       |          |
|------------|-------------------|-----------------------|----------|
|            | ParkingGarage     | InteriorFeatures      | Basement |
| Brick Face | 6 to 10 Spaces    | Fire Sprinkler System | Slab     |
|            | Off Street        | Restroom              |          |
|            | Paved             | Smoke/Fire Alarm      |          |