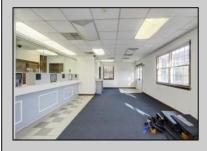

## **COMMENTS**

INVESTORS! Unique commercial property located in the heart of the city. It has many possible uses, example: retail shop, cannabis shop, restaurant, professional offices, general business establishments, personal service establishments such as barber and beauty shops, and more information can be found at www.abseconnj.gov It will be found under Section 224 land use and development; specifically chapter 224-43. This property is located off a the White Horse Pike which is a major highway with great visibility, surrounded by plenty of stores such as Burger King, Dairy Queen, other professional offices and it\'s right next to the famous Italian Rifici\'s restaurant. The property has a drive thru that would be very useful for a fast food restaurant, 9 parking spaces and it is priced to sell! The seller is open to all offers. Call NOW to schedule your private showing! More pictures will soon be added.

| Exterior   | THOI ENTI DETAILS |                       |          |
|------------|-------------------|-----------------------|----------|
|            | ParkingGarage     | InteriorFeatures      | Basement |
| Brick Face | 6 to 10 Spaces    | Fire Sprinkler System | Slab     |
|            | Off Street        | Restroom              |          |
|            | Paved             | Smoke/Fire Alarm      |          |