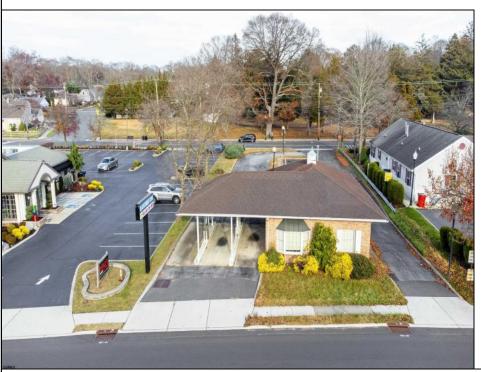

## **COMMENTS**

INVESTORS! Unique commercial property located in the heart of the city. It has many possible uses, example: retail shop, cannabis shop, restaurant, professional offices, general business establishments, personal service establishments such as barber and beauty shops, and more information can be found at www.abseconnj.gov It will be found under Section 224 land use and development; specifically chapter 224-43. This property is located off a the White Horse Pike which is a major highway with great visibility, surrounded by plenty of stores such as Burger King, Dairy Queen, other professional offices and it\'s right next to the famous Italian Rifici\'s restaurant. The property has a drive thru that would be very useful for a fast food restaurant, 9 parking spaces and it is priced to sell! The seller is open to all offers. Call NOW to schedule your private showing! More pictures will soon be added.