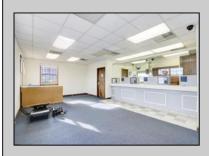

## **COMMENTS**

INVESTORS! Unique commercial property located in the heart of the city. It has many possible uses, example: retail shop, cannabis shop, restaurant, professional offices, general business establishments, personal service establishments such as barber and beauty shops, and more information can be found at www.abseconnj.gov It will be found under Section 224 land use and development; specifically chapter 224-43. This property is located off a the White Horse Pike which is a major highway with great visibility, surrounded by plenty of stores such as Burger King, Dairy Queen, other professional offices and it\'s right next to the famous Italian Rifici\'s restaurant. The property has a drive thru that would be very useful for a fast food restaurant, 9 parking spaces and it is priced to sell! The seller is open to all offers. Call NOW to schedule your private showing! More pictures will soon be added.