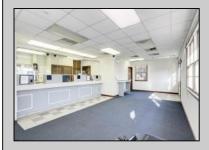

## **COMMENTS**

INVESTORS! Unique commercial property located in the heart of the city. It has many possible uses, example: retail shop, cannabis shop, restaurant, professional offices, general business establishments, personal service establishments such as barber and beauty shops, and more information can be found at www.abseconnj.gov It will be found under Section 224 land use and development; specifically chapter 224-43. This property is located off a the White Horse Pike which is a major highway with great visibility, surrounded by plenty of stores such as Burger King, Dairy Queen, other professional offices and it\'s right next to the famous Italian Rifici\'s restaurant. The property has a drive thru that would be very useful for a fast food restaurant, 9 parking spaces and it is priced to sell! The seller is open to all offers. Call NOW to schedule your private showing! More pictures will soon be added.

## PROPERTY DETAILS

| Exterior   | THOI ENTI DETAILS |                       |          |
|------------|-------------------|-----------------------|----------|
|            | ParkingGarage     | InteriorFeatures      | Basement |
| Brick Face | 6 to 10 Spaces    | Fire Sprinkler System | Slab     |
|            | Off Street        | Restroom              |          |
|            | Paved             | Smoke/Fire Alarm      |          |