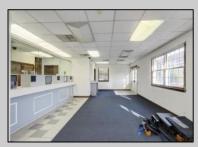

## **COMMENTS**

INVESTORS! Unique commercial property located in the heart of the city. It has many possible uses, example: retail shop, cannabis shop, restaurant, professional offices, general business establishments, personal service establishments such as barber and beauty shops, and more information can be found at www.abseconnj.gov It will be found under Section 224 land use and development; specifically chapter 224-43. This property is located off a the White Horse Pike which is a major highway with great visibility, surrounded by plenty of stores such as Burger King, Dairy Queen, other professional offices and it\'s right next to the famous Italian Rifici\'s restaurant. The property has a drive thru that would be very useful for a fast food restaurant, 9 parking spaces and it is priced to sell! The seller is open to all offers. Call NOW to schedule your private showing! More pictures will soon be added.