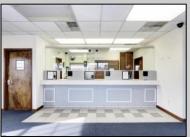

## **COMMENTS**

INVESTORS! Unique commercial property located in the heart of the city. It has many possible uses, example: retail shop, cannabis shop, restaurant, professional offices, general business establishments, personal service establishments such as barber and beauty shops, and more information can be found at www.abseconnj.gov It will be found under Section 224 land use and development; specifically chapter 224-43. This property is located off a the White Horse Pike which is a major highway with great visibility, surrounded by plenty of stores such as Burger King, Dairy Queen, other professional offices and it\'s right next to the famous Italian Rifici\'s restaurant. The property has a drive thru that would be very useful for a fast food restaurant, 9 parking spaces and it is priced to sell! The seller is open to all offers. Call NOW to schedule your private showing! More pictures will soon be added.

## PROPERTY DETAILS

| Exterior   | THOI ENTI DETAILS |                       |          |
|------------|-------------------|-----------------------|----------|
|            | ParkingGarage     | InteriorFeatures      | Basement |
| Brick Face | 6 to 10 Spaces    | Fire Sprinkler System | Slab     |
|            | Off Street        | Restroom              |          |
|            | Paved             | Smoke/Fire Alarm      |          |