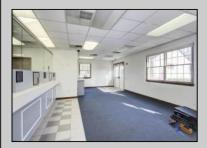

## **COMMENTS**

INVESTORS! Unique commercial property located in the heart of the city. It has many possible uses, example: retail shop, cannabis shop, restaurant, professional offices, general business establishments, personal service establishments such as barber and beauty shops, and more information can be found at www.abseconnj.gov It will be found under Section 224 land use and development; specifically chapter 224-43. This property is located off a the White Horse Pike which is a major highway with great visibility, surrounded by plenty of stores such as Burger King, Dairy Queen, other professional offices and it\'s right next to the famous Italian Rifici\'s restaurant. The property has a drive thru that would be very useful for a fast food restaurant, 9 parking spaces and it is priced to sell! The seller is open to all offers. Call NOW to schedule your private showing! More pictures will soon be added.

## PROPERTY DETAILS

| Exterior   | THOI ENTI DETAILS |                       |          |
|------------|-------------------|-----------------------|----------|
|            | ParkingGarage     | InteriorFeatures      | Basement |
| Brick Face | 6 to 10 Spaces    | Fire Sprinkler System | Slab     |
|            | Off Street        | Restroom              |          |
|            | Paved             | Smoke/Fire Alarm      |          |