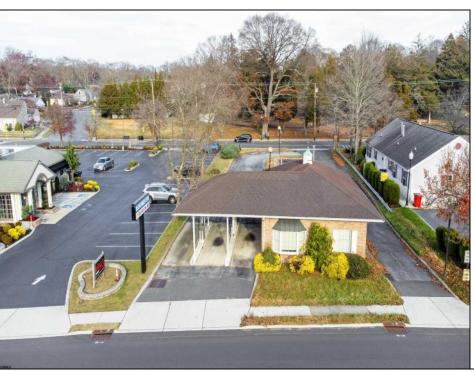

## **COMMENTS**

INVESTORS! Unique commercial property located in the heart of the city. It has many possible uses, example: retail shop, cannabis shop, restaurant, professional offices, general business establishments, personal service establishments such as barber and beauty shops, and more information can be found at www.abseconnj.gov It will be found under Section 224 land use and development; specifically chapter 224-43. This property is located off a the White Horse Pike which is a major highway with great visibility, surrounded by plenty of stores such as Burger King, Dairy Queen, other professional offices and it\'s right next to the famous Italian Rifici\'s restaurant. The property has a drive thru that would be very useful for a fast food restaurant, 9 parking spaces and it is priced to sell! The seller is open to all offers. Call NOW to schedule your private showing! More pictures will soon be added.