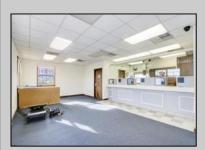

## **COMMENTS**

INVESTORS! Unique commercial property located in the heart of the city. It has many possible uses, example: retail shop, cannabis shop, restaurant, professional offices, general business establishments, personal service establishments such as barber and beauty shops, and more information can be found at www.abseconnj.gov It will be found under Section 224 land use and development; specifically chapter 224-43. This property is located off a the White Horse Pike which is a major highway with great visibility, surrounded by plenty of stores such as Burger King, Dairy Queen, other professional offices and it\'s right next to the famous Italian Rifici\'s restaurant. The property has a drive thru that would be very useful for a fast food restaurant, 9 parking spaces and it is priced to sell! The seller is open to all offers. Call NOW to schedule your private showing! More pictures will soon be added.