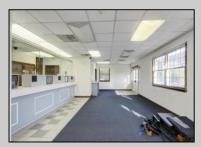

## **COMMENTS**

INVESTORS! Unique commercial property located in the heart of the city. It has many possible uses, example: retail shop, cannabis shop, restaurant, professional offices, general business establishments, personal service establishments such as barber and beauty shops, and more information can be found at www.abseconnj.gov It will be found under Section 224 land use and development; specifically chapter 224-43. This property is located off a the White Horse Pike which is a major highway with great visibility, surrounded by plenty of stores such as Burger King, Dairy Queen, other professional offices and it\'s right next to the famous Italian Rifici\'s restaurant. The property has a drive thru that would be very useful for a fast food restaurant, 9 parking spaces and it is priced to sell! The seller is open to all offers. Call NOW to schedule your private showing! More pictures will soon be added.