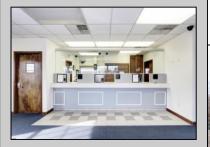

## **COMMENTS**

INVESTORS! Unique commercial property located in the heart of the city. It has many possible uses, example: retail shop, cannabis shop, restaurant, professional offices, general business establishments, personal service establishments such as barber and beauty shops, and more information can be found at www.abseconnj.gov It will be found under Section 224 land use and development; specifically chapter 224-43. This property is located off a the White Horse Pike which is a major highway with great visibility, surrounded by plenty of stores such as Burger King, Dairy Queen, other professional offices and it\'s right next to the famous Italian Rifici\'s restaurant. The property has a drive thru that would be very useful for a fast food restaurant, 9 parking spaces and it is priced to sell! The seller is open to all offers. Call NOW to schedule your private showing! More pictures will soon be added.