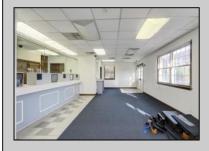

## **COMMENTS**

INVESTORS! Unique commercial property located in the heart of the city. It has many possible uses, example: retail shop, cannabis shop, restaurant, professional offices, general business establishments, personal service establishments such as barber and beauty shops, and more information can be found at www.abseconnj.gov It will be found under Section 224 land use and development; specifically chapter 224-43. This property is located off a the White Horse Pike which is a major highway with great visibility, surrounded by plenty of stores such as Burger King, Dairy Queen, other professional offices and it\'s right next to the famous Italian Rifici\'s restaurant. The property has a drive thru that would be very useful for a fast food restaurant, 9 parking spaces and it is priced to sell! The seller is open to all offers. Call NOW to schedule your private showing! More pictures will soon be added.

## **PROPERTY DETAILS**

| Exterior   | ParkingGarage  | InteriorFeatures      | Basement |
|------------|----------------|-----------------------|----------|
| Brick Face | 6 to 10 Spaces | Fire Sprinkler System | Slab     |
|            | Off Street     | Restroom              |          |
|            | Paved          | Smoke/Fire Alarm      |          |