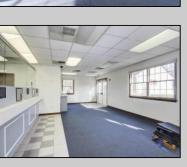

## **COMMENTS**

INVESTORS! Unique commercial property located in the heart of the city. It has many possible uses, example: retail shop, cannabis shop, restaurant, professional offices, general business establishments, personal service establishments such as barber and beauty shops, and more information can be found at www.abseconnj.gov It will be found under Section 224 land use and development; specifically chapter 224-43. This property is located off a the White Horse Pike which is a major highway with great visibility, surrounded by plenty of stores such as Burger King, Dairy Queen, other professional offices and it\'s right next to the famous Italian Rifici\'s restaurant. The property has a drive thru that would be very useful for a fast food restaurant, 9 parking spaces and it is priced to sell! The seller is open to all offers. Call NOW to schedule your private showing! More pictures will soon be added.

## **PROPERTY DETAILS**

| Exterior   | ParkingGarage  | InteriorFeatures      | Basement |
|------------|----------------|-----------------------|----------|
| Brick Face | 6 to 10 Spaces | Fire Sprinkler System | Slab     |
|            | Off Street     | Restroom              |          |
|            | Paved          | Smoke/Fire Alarm      |          |