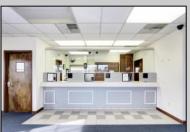

## **COMMENTS**

INVESTORS! Unique commercial property located in the heart of the city. It has many possible uses, example: retail shop, cannabis shop, restaurant, professional offices, general business establishments, personal service establishments such as barber and beauty shops, and more information can be found at www.abseconnj.gov It will be found under Section 224 land use and development; specifically chapter 224-43. This property is located off a the White Horse Pike which is a major highway with great visibility, surrounded by plenty of stores such as Burger King, Dairy Queen, other professional offices and it\'s right next to the famous Italian Rifici\'s restaurant. The property has a drive thru that would be very useful for a fast food restaurant, 9 parking spaces and it is priced to sell! The seller is open to all offers. Call NOW to schedule your private showing! More pictures will soon be added.

## **PROPERTY DETAILS**

| Exterior   | ParkingGarage  | InteriorFeatures      | Basement |
|------------|----------------|-----------------------|----------|
| Brick Face | 6 to 10 Spaces | Fire Sprinkler System | Slab     |
|            | Off Street     | Restroom              |          |
|            | Paved          | Smoke/Fire Alarm      |          |