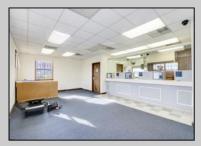

## **COMMENTS**

INVESTORS! Unique commercial property located in the heart of the city. It has many possible uses, example: retail shop, cannabis shop, restaurant, professional offices, general business establishments, personal service establishments such as barber and beauty shops, and more information can be found at www.abseconnj.gov It will be found under Section 224 land use and development; specifically chapter 224-43. This property is located off a the White Horse Pike which is a major highway with great visibility, surrounded by plenty of stores such as Burger King, Dairy Queen, other professional offices and it\'s right next to the famous Italian Rifici\'s restaurant. The property has a drive thru that would be very useful for a fast food restaurant, 9 parking spaces and it is priced to sell! The seller is open to all offers. Call NOW to schedule your private showing! More pictures will soon be added.

## **PROPERTY DETAILS**

| Exterior   | ParkingGarage  | InteriorFeatures      | Basement |
|------------|----------------|-----------------------|----------|
| Brick Face | 6 to 10 Spaces | Fire Sprinkler System | Slab     |
|            | Off Street     | Restroom              |          |
|            | Paved          | Smoke/Fire Alarm      |          |