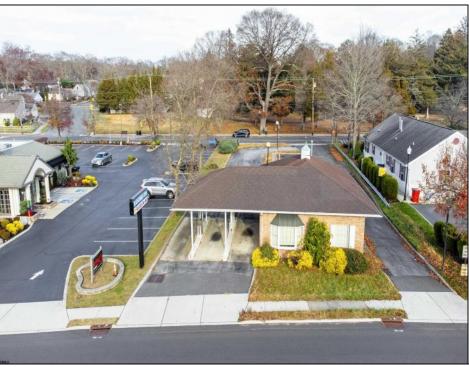

## **COMMENTS**

INVESTORS! Unique commercial property located in the heart of the city. It has many possible uses, example: retail shop, cannabis shop, restaurant, professional offices, general business establishments, personal service establishments such as barber and beauty shops, and more information can be found at www.abseconnj.gov It will be found under Section 224 land use and development; specifically chapter 224-43. This property is located off a the White Horse Pike which is a major highway with great visibility, surrounded by plenty of stores such as Burger King, Dairy Queen, other professional offices and it\'s right next to the famous Italian Rifici\'s restaurant. The property has a drive thru that would be very useful for a fast food restaurant, 9 parking spaces and it is priced to sell! The seller is open to all offers. Call NOW to schedule your private showing! More pictures will soon be added.