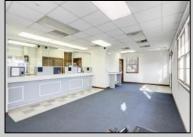

## **COMMENTS**

INVESTORS! Unique commercial property located in the heart of the city. It has many possible uses, example: retail shop, cannabis shop, restaurant, professional offices, general business establishments, personal service establishments such as barber and beauty shops, and more information can be found at www.abseconnj.gov It will be found under Section 224 land use and development; specifically chapter 224-43. This property is located off a the White Horse Pike which is a major highway with great visibility, surrounded by plenty of stores such as Burger King, Dairy Queen, other professional offices and it\'s right next to the famous Italian Rifici\'s restaurant. The property has a drive thru that would be very useful for a fast food restaurant, 9 parking spaces and it is priced to sell! The seller is open to all offers. Call NOW to schedule your private showing! More pictures will soon be added.

## **PROPERTY DETAILS**

| Exterior   | ParkingGarage  | InteriorFeatures      | Basement |
|------------|----------------|-----------------------|----------|
| Brick Face | 6 to 10 Spaces | Fire Sprinkler System | Slab     |
|            | Off Street     | Restroom              |          |
|            | Paved          | Smoke/Fire Alarm      |          |