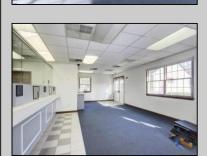

## **COMMENTS**

INVESTORS! Unique commercial property located in the heart of the city. It has many possible uses, example: retail shop, cannabis shop, restaurant, professional offices, general business establishments, personal service establishments such as barber and beauty shops, and more information can be found at www.abseconnj.gov It will be found under Section 224 land use and development; specifically chapter 224-43. This property is located off a the White Horse Pike which is a major highway with great visibility, surrounded by plenty of stores such as Burger King, Dairy Queen, other professional offices and it\s' right next to the famous Italian Rifici\s' restaurant. The property has a drive thru that would be very useful for a fast food restaurant, 9 parking spaces and it is priced to sell! The seller is open to all offers. Call NOW to schedule your private showing! More pictures will soon be added.

## **PROPERTY DETAILS**

Exterior ParkingGarage InteriorFeatures Basement
Brick Face 6 to 10 Spaces Fire Sprinkler System Off Street Restroom
Paved Smoke/Fire Alarm

Heating Cooling HotWater Water Forced Air Central Gas Public