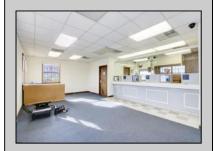

## **COMMENTS**

INVESTORS! Unique commercial property located in the heart of the city. It has many possible uses, example: retail shop, cannabis shop, restaurant, professional offices, general business establishments, personal service establishments such as barber and beauty shops, and more information can be found at www.abseconnj.gov It will be found under Section 224 land use and development; specifically chapter 224-43. This property is located off a the White Horse Pike which is a major highway with great visibility, surrounded by plenty of stores such as Burger King, Dairy Queen, other professional offices and it\s' right next to the famous Italian Rifici\s' restaurant. The property has a drive thru that would be very useful for a fast food restaurant, 9 parking spaces and it is priced to sell! The seller is open to all offers. Call NOW to schedule your private showing! More pictures will soon be added.

## **PROPERTY DETAILS**

Exterior ParkingGarage InteriorFeatures Basement
Brick Face 6 to 10 Spaces Fire Sprinkler System Off Street Restroom
Paved Smoke/Fire Alarm

Heating Cooling HotWater Water Forced Air Central Gas Public