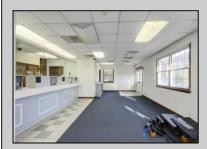

## **COMMENTS**

INVESTORS! Unique commercial property located in the heart of the city. It has many possible uses, example: retail shop, cannabis shop, restaurant, professional offices, general business establishments, personal service establishments such as barber and beauty shops, and more information can be found at www.abseconnj.gov It will be found under Section 224 land use and development; specifically chapter 224-43. This property is located off a the White Horse Pike which is a major highway with great visibility, surrounded by plenty of stores such as Burger King, Dairy Queen, other professional offices and it\s' right next to the famous Italian Rifici\s' restaurant. The property has a drive thru that would be very useful for a fast food restaurant, 9 parking spaces and it is priced to sell! The seller is open to all offers. Call NOW to schedule your private showing! More pictures will soon be added.

## **PROPERTY DETAILS**

Exterior ParkingGarage InteriorFeatures Basement
Brick Face 6 to 10 Spaces Fire Sprinkler System Off Street Restroom
Paved Smoke/Fire Alarm

Heating Cooling HotWater Water Forced Air Central Gas Public