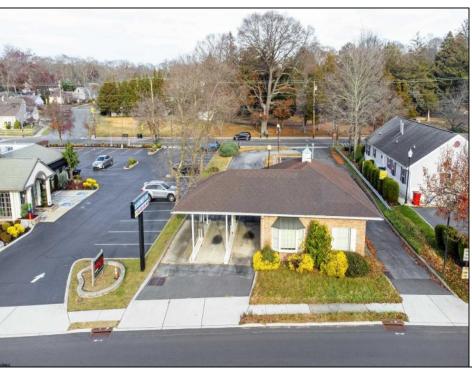

## **COMMENTS**

INVESTORS! Unique commercial property located in the heart of the city. It has many possible uses, example: retail shop, cannabis shop, restaurant, professional offices, general business establishments, personal service establishments such as barber and beauty shops, and more information can be found at www.abseconnj.gov It will be found under Section 224 land use and development; specifically chapter 224-43. This property is located off a the White Horse Pike which is a major highway with great visibility, surrounded by plenty of stores such as Burger King, Dairy Queen, other professional offices and it\s' right next to the famous Italian Rifici\s' restaurant. The property has a drive thru that would be very useful for a fast food restaurant, 9 parking spaces and it is priced to sell! The seller is open to all offers. Call NOW to schedule your private showing! More pictures will soon be added.

## **PROPERTY DETAILS**

Exterior ParkingGarage InteriorFeatures Basement
Brick Face 6 to 10 Spaces Fire Sprinkler System Off Street Restroom
Paved Smoke/Fire Alarm

Heating Cooling HotWater Water Forced Air Central Gas Public