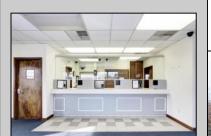

## **COMMENTS**

INVESTORS! Unique commercial property located in the heart of the city. It has many possible uses, example: retail shop, cannabis shop, restaurant, professional offices, general business establishments, personal service establishments such as barber and beauty shops, and more information can be found at www.abseconnj.gov It will be found under Section 224 land use and development; specifically chapter 224-43. This property is located off a the White Horse Pike which is a major highway with great visibility, surrounded by plenty of stores such as Burger King, Dairy Queen, other professional offices and it\s' right next to the famous Italian Rifici\s' restaurant. The property has a drive thru that would be very useful for a fast food restaurant, 9 parking spaces and it is priced to sell! The seller is open to all offers. Call NOW to schedule your private showing! More pictures will soon be added.

## **PROPERTY DETAILS**

Exterior ParkingGarage InteriorFeatures Basement
Brick Face 6 to 10 Spaces Fire Sprinkler System Off Street Restroom
Paved Smoke/Fire Alarm

Heating Cooling HotWater Water Forced Air Central Gas Public