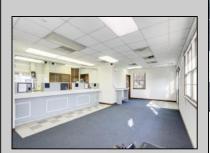

## **COMMENTS**

INVESTORS! Unique commercial property located in the heart of the city. It has many possible uses, example: retail shop, cannabis shop, restaurant, professional offices, general business establishments, personal service establishments such as barber and beauty shops, and more information can be found at www.abseconnj.gov It will be found under Section 224 land use and development; specifically chapter 224-43. This property is located off a the White Horse Pike which is a major highway with great visibility, surrounded by plenty of stores such as Burger King, Dairy Queen, other professional offices and it\s' right next to the famous Italian Rifici\s' restaurant. The property has a drive thru that would be very useful for a fast food restaurant, 9 parking spaces and it is priced to sell! The seller is open to all offers. Call NOW to schedule your private showing! More pictures will soon be added.

## **PROPERTY DETAILS**

Exterior ParkingGarage InteriorFeatures Basement
Brick Face 6 to 10 Spaces Fire Sprinkler System Off Street Restroom
Paved Smoke/Fire Alarm

Heating Cooling HotWater Water Forced Air Central Gas Public