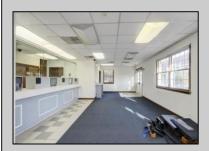

## COMMENTS

INVESTORS! Unique commercial property located in the heart of the city. It has many possible uses, example: retail shop, cannabis shop, restaurant, professional offices, general business establishments, personal service establishments such as barber and beauty shops, and more information can be found at www.abseconnj.gov It will be found under Section 224 land use and development; specifically chapter 224-43. This property is located off a the White Horse Pike which is a major highway with great visibility, surrounded by plenty of stores such as Burger King, Dairy Queen, other professional offices and it\s right next to the famous Italian Rifici\s restaurant. The property has a drive thru that would be very useful for a fast food restaurant, 9 parking spaces and it is priced to sell! The seller is open to all offers. Call NOW to schedule your private showing! More pictures will soon be added.

## PROPERTY DETAILS

|            | TROI ERTI DETAILS |                       |          |
|------------|-------------------|-----------------------|----------|
| Exterior   | ParkingGarage     | InteriorFeatures      | Basement |
| Brick Face | 6 to 10 Spaces    | Fire Sprinkler System | Slab     |
|            | Off Street        | Restroom              |          |
|            | Paved             | Smoke/Fire Alarm      |          |