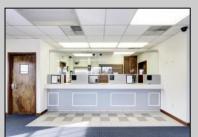

## COMMENTS

INVESTORS! Unique commercial property located in the heart of the city. It has many possible uses, example: retail shop, cannabis shop, restaurant, professional offices, general business establishments, personal service establishments such as barber and beauty shops, and more information can be found at www.abseconnj.gov It will be found under Section 224 land use and development; specifically chapter 224-43. This property is located off a the White Horse Pike which is a major highway with great visibility, surrounded by plenty of stores such as Burger King, Dairy Queen, other professional offices and it\s right next to the famous Italian Rifici\s restaurant. The property has a drive thru that would be very useful for a fast food restaurant, 9 parking spaces and it is priced to sell! The seller is open to all offers. Call NOW to schedule your private showing! More pictures will soon be added.

## PROPERTY DETAILS

|            | TROI ERTI DETAILS |                       |          |
|------------|-------------------|-----------------------|----------|
| Exterior   | ParkingGarage     | InteriorFeatures      | Basement |
| Brick Face | 6 to 10 Spaces    | Fire Sprinkler System | Slab     |
|            | Off Street        | Restroom              |          |
|            | Paved             | Smoke/Fire Alarm      |          |