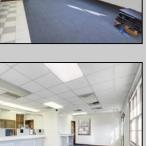

## COMMENTS

INVESTORS! Unique commercial property located in the heart of the city. It has many possible uses, example: retail shop, cannabis shop, restaurant, professional offices, general business establishments, personal service establishments such as barber and beauty shops, and more information can be found at www.abseconnj.gov It will be found under Section 224 land use and development; specifically chapter 224-43. This property is located off a the White Horse Pike which is a major highway with great visibility, surrounded by plenty of stores such as Burger King, Dairy Queen, other professional offices and it\s right next to the famous Italian Rifici\s restaurant. The property has a drive thru that would be very useful for a fast food restaurant, 9 parking spaces and it is priced to sell! The seller is open to all offers. Call NOW to schedule your private showing! More pictures will soon be added.

## PROPERTY DETAILS

|            | TROI ERTI DETAILS |                       |          |
|------------|-------------------|-----------------------|----------|
| Exterior   | ParkingGarage     | InteriorFeatures      | Basement |
| Brick Face | 6 to 10 Spaces    | Fire Sprinkler System | Slab     |
|            | Off Street        | Restroom              |          |
|            | Paved             | Smoke/Fire Alarm      |          |