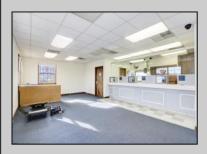

## COMMENTS

INVESTORS! Unique commercial property located in the heart of the city. It has many possible uses, example: retail shop, cannabis shop, restaurant, professional offices, general business establishments, personal service establishments such as barber and beauty shops, and more information can be found at www.abseconnj.gov It will be found under Section 224 land use and development; specifically chapter 224-43. This property is located off a the White Horse Pike which is a major highway with great visibility, surrounded by plenty of stores such as Burger King, Dairy Queen, other professional offices and it\s right next to the famous Italian Rifici\s restaurant. The property has a drive thru that would be very useful for a fast food restaurant, 9 parking spaces and it is priced to sell! The seller is open to all offers. Call NOW to schedule your private showing! More pictures will soon be added.

## PROPERTY DETAILS

|            | TROI ERTI DETAILS |                       |          |
|------------|-------------------|-----------------------|----------|
| Exterior   | ParkingGarage     | InteriorFeatures      | Basement |
| Brick Face | 6 to 10 Spaces    | Fire Sprinkler System | Slab     |
|            | Off Street        | Restroom              |          |
|            | Paved             | Smoke/Fire Alarm      |          |