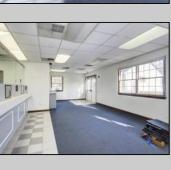

## COMMENTS

INVESTORS! Unique commercial property located in the heart of the city. It has many possible uses, example: retail shop, cannabis shop, restaurant, professional offices, general business establishments, personal service establishments such as barber and beauty shops, and more information can be found at www.abseconnj.gov It will be found under Section 224 land use and development; specifically chapter 224-43. This property is located off a the White Horse Pike which is a major highway with great visibility, surrounded by plenty of stores such as Burger King, Dairy Queen, other professional offices and it\s right next to the famous Italian Rifici\s restaurant. The property has a drive thru that would be very useful for a fast food restaurant, 9 parking spaces and it is priced to sell! The seller is open to all offers. Call NOW to schedule your private showing! More pictures will soon be added.

## PROPERTY DETAILS

|            | TROI ERTI DETAILS |                       |          |
|------------|-------------------|-----------------------|----------|
| Exterior   | ParkingGarage     | InteriorFeatures      | Basement |
| Brick Face | 6 to 10 Spaces    | Fire Sprinkler System | Slab     |
|            | Off Street        | Restroom              |          |
|            | Paved             | Smoke/Fire Alarm      |          |