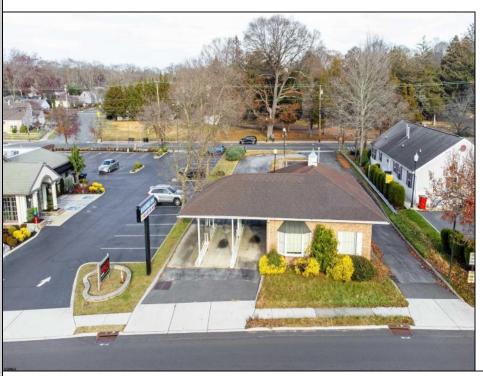

## COMMENTS

INVESTORS! Unique commercial property located in the heart of the city. It has many possible uses, example: retail shop, cannabis shop, restaurant, professional offices, general business establishments, personal service establishments such as barber and beauty shops, and more information can be found at www.abseconnj.gov It will be found under Section 224 land use and development; specifically chapter 224-43. This property is located off a the White Horse Pike which is a major highway with great visibility, surrounded by plenty of stores such as Burger King, Dairy Queen, other professional offices and it\s right next to the famous Italian Rifici\s restaurant. The property has a drive thru that would be very useful for a fast food restaurant, 9 parking spaces and it is priced to sell! The seller is open to all offers. Call NOW to schedule your private showing! More pictures will soon be added.