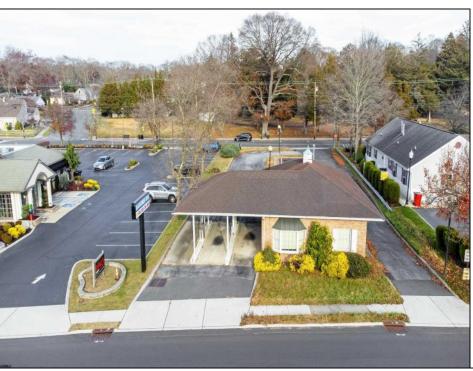

## **COMMENTS**

INVESTORS! Unique commercial property located in the heart of the city. It has many possible uses, example: retail shop, cannabis shop, restaurant, professional offices, general business establishments, personal service establishments such as barber and beauty shops, and more information can be found at www.abseconnj.gov It will be found under Section 224 land use and development; specifically chapter 224-43. This property is located off a the White Horse Pike which is a major highway with great visibility, surrounded by plenty of stores such as Burger King, Dairy Queen, other professional offices and it\'s right next to the famous Italian Rifici\'s restaurant. The property has a drive thru that would be very useful for a fast food restaurant, 9 parking spaces and it is priced to sell! The seller is open to all offers. Call NOW to schedule your private showing! More pictures will soon be added.