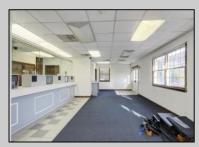

## **COMMENTS**

INVESTORS! Unique commercial property located in the heart of the city. It has many possible uses, example: retail shop, cannabis shop, restaurant, professional offices, general business establishments, personal service establishments such as barber and beauty shops, and more information can be found at www.abseconnj.gov It will be found under Section 224 land use and development; specifically chapter 224-43. This property is located off a the White Horse Pike which is a major highway with great visibility, surrounded by plenty of stores such as Burger King, Dairy Queen, other professional offices and it\'s right next to the famous Italian Rifici\'s restaurant. The property has a drive thru that would be very useful for a fast food restaurant, 9 parking spaces and it is priced to sell! The seller is open to all offers. Call NOW to schedule your private showing! More pictures will soon be added.

## PROPERTY DETAILS

|            | TROI ERTI DETAILS |                       |          |
|------------|-------------------|-----------------------|----------|
| Exterior   | ParkingGarage     | InteriorFeatures      | Basement |
| Brick Face | 6 to 10 Spaces    | Fire Sprinkler System | Slab     |
|            | Off Street        | Restroom              |          |
|            | Paved             | Smoke/Fire Alarm      |          |