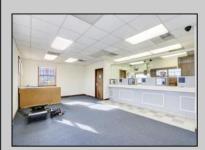

## **COMMENTS**

INVESTORS! Unique commercial property located in the heart of the city. It has many possible uses, example: retail shop, cannabis shop, restaurant, professional offices, general business establishments, personal service establishments such as barber and beauty shops, and more information can be found at www.abseconnj.gov It will be found under Section 224 land use and development; specifically chapter 224-43. This property is located off a the White Horse Pike which is a major highway with great visibility, surrounded by plenty of stores such as Burger King, Dairy Queen, other professional offices and it\'s right next to the famous Italian Rifici\'s restaurant. The property has a drive thru that would be very useful for a fast food restaurant, 9 parking spaces and it is priced to sell! The seller is open to all offers. Call NOW to schedule your private showing! More pictures will soon be added.

## PROPERTY DETAILS

|            | TROI ERTI DETAILS |                       |          |
|------------|-------------------|-----------------------|----------|
| Exterior   | ParkingGarage     | InteriorFeatures      | Basement |
| Brick Face | 6 to 10 Spaces    | Fire Sprinkler System | Slab     |
|            | Off Street        | Restroom              |          |
|            | Paved             | Smoke/Fire Alarm      |          |