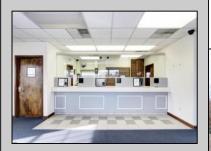

## **COMMENTS**

INVESTORS! Unique commercial property located in the heart of the city. It has many possible uses, example: retail shop, cannabis shop, restaurant, professional offices, general business establishments, personal service establishments such as barber and beauty shops, and more information can be found at www.abseconnj.gov It will be found under Section 224 land use and development; specifically chapter 224-43. This property is located off a the White Horse Pike which is a major highway with great visibility, surrounded by plenty of stores such as Burger King, Dairy Queen, other professional offices and it\'s right next to the famous Italian Rifici\'s restaurant. The property has a drive thru that would be very useful for a fast food restaurant, 9 parking spaces and it is priced to sell! The seller is open to all offers. Call NOW to schedule your private showing! More pictures will soon be added.