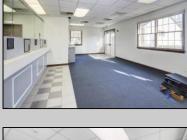

## **COMMENTS**

INVESTORS! Unique commercial property located in the heart of the city. It has many possible uses, example: retail shop, cannabis shop, restaurant, professional offices, general business establishments, personal service establishments such as barber and beauty shops, and more information can be found at www.abseconnj.gov It will be found under Section 224 land use and development; specifically chapter 224-43. This property is located off a the White Horse Pike which is a major highway with great visibility, surrounded by plenty of stores such as Burger King, Dairy Queen, other professional offices and it\'s right next to the famous Italian Rifici\'s restaurant. The property has a drive thru that would be very useful for a fast food restaurant, 9 parking spaces and it is priced to sell! The seller is open to all offers. Call NOW to schedule your private showing! More pictures will soon be added.

## PROPERTY DETAILS

| Exterior   | ParkingGarage  | InteriorFeatures      | Basement |
|------------|----------------|-----------------------|----------|
| Brick Face | 6 to 10 Spaces | Fire Sprinkler System | Slab     |
|            | Off Street     | Restroom              |          |
|            | Payed          | Smoke/Fire Alarm      |          |