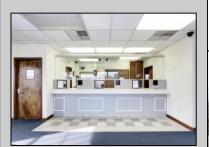

## **COMMENTS**

INVESTORS! Unique commercial property located in the heart of the city. It has many possible uses, example: retail shop, cannabis shop, restaurant, professional offices, general business establishments, personal service establishments such as barber and beauty shops, and more information can be found at www.abseconnj.gov It will be found under Section 224 land use and development; specifically chapter 224-43. This property is located off a the White Horse Pike which is a major highway with great visibility, surrounded by plenty of stores such as Burger King, Dairy Queen, other professional offices and it\'s right next to the famous Italian Rifici\'s restaurant. The property has a drive thru that would be very useful for a fast food restaurant, 9 parking spaces and it is priced to sell! The seller is open to all offers. Call NOW to schedule your private showing! More pictures will soon be added.

## PROPERTY DETAILS

| Exterior   | ParkingGarage  | InteriorFeatures      | Basement |
|------------|----------------|-----------------------|----------|
| Brick Face | 6 to 10 Spaces | Fire Sprinkler System | Slab     |
|            | Off Street     | Restroom              |          |
|            | Payed          | Smoke/Fire Alarm      |          |