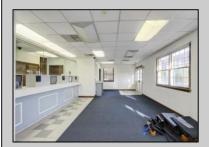

## **COMMENTS**

INVESTORS! Unique commercial property located in the heart of the city. It has many possible uses, example: retail shop, cannabis shop, restaurant, professional offices, general business establishments, personal service establishments such as barber and beauty shops, and more information can be found at www.abseconnj.gov It will be found under Section 224 land use and development; specifically chapter 224-43. This property is located off a the White Horse Pike which is a major highway with great visibility, surrounded by plenty of stores such as Burger King, Dairy Queen, other professional offices and it\'s right next to the famous Italian Rifici\'s restaurant. The property has a drive thru that would be very useful for a fast food restaurant, 9 parking spaces and it is priced to sell! The seller is open to all offers. Call NOW to schedule your private showing! More pictures will soon be added.

## PROPERTY DETAILS

| Exterior   | ParkingGarage  | InteriorFeatures      | Basement |
|------------|----------------|-----------------------|----------|
| Brick Face | 6 to 10 Spaces | Fire Sprinkler System | Slab     |
|            | Off Street     | Restroom              |          |
|            | Payed          | Smoke/Fire Alarm      |          |