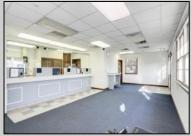

## **COMMENTS**

INVESTORS! Unique commercial property located in the heart of the city. It has many possible uses, example: retail shop, cannabis shop, restaurant, professional offices, general business establishments, personal service establishments such as barber and beauty shops, and more information can be found at www.abseconnj.gov It will be found under Section 224 land use and development; specifically chapter 224-43. This property is located off a the White Horse Pike which is a major highway with great visibility, surrounded by plenty of stores such as Burger King, Dairy Queen, other professional offices and it\'s right next to the famous Italian Rifici\'s restaurant. The property has a drive thru that would be very useful for a fast food restaurant, 9 parking spaces and it is priced to sell! The seller is open to all offers. Call NOW to schedule your private showing! More pictures will soon be added.

## PROPERTY DETAILS

| Exterior   | ParkingGarage  | InteriorFeatures      | Basement |
|------------|----------------|-----------------------|----------|
| Brick Face | 6 to 10 Spaces | Fire Sprinkler System | Slab     |
|            | Off Street     | Restroom              |          |
|            | Payed          | Smoke/Fire Alarm      |          |