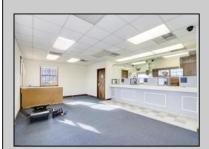

## **COMMENTS**

INVESTORS! Unique commercial property located in the heart of the city. It has many possible uses, example: retail shop, cannabis shop, restaurant, professional offices, general business establishments, personal service establishments such as barber and beauty shops, and more information can be found at www.abseconnj.gov It will be found under Section 224 land use and development; specifically chapter 224-43. This property is located off a the White Horse Pike which is a major highway with great visibility, surrounded by plenty of stores such as Burger King, Dairy Queen, other professional offices and it\'s right next to the famous Italian Rifici\'s restaurant. The property has a drive thru that would be very useful for a fast food restaurant, 9 parking spaces and it is priced to sell! The seller is open to all offers. Call NOW to schedule your private showing! More pictures will soon be added.

## PROPERTY DETAILS

| Exterior   | ParkingGarage  | InteriorFeatures      | Basement |
|------------|----------------|-----------------------|----------|
| Brick Face | 6 to 10 Spaces | Fire Sprinkler System | Slab     |
|            | Off Street     | Restroom              |          |
|            | Payed          | Smoke/Fire Alarm      |          |