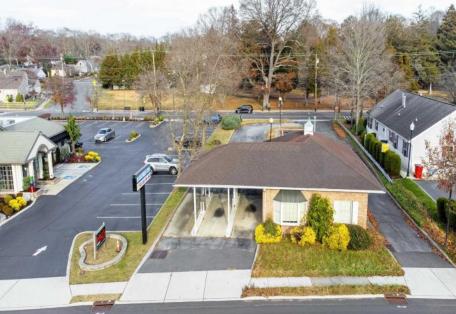

## **COMMENTS**

INVESTORS! Unique commercial property located in the heart of the city. It has many possible uses, example: retail shop, cannabis shop, restaurant, professional offices, general business establishments, personal service establishments such as barber and beauty shops, and more information can be found at www.abseconnj.gov It will be found under Section 224 land use and development; specifically chapter 224-43. This property is located off a the White Horse Pike which is a major highway with great visibility, surrounded by plenty of stores such as Burger King, Dairy Queen, other professional offices and it\'s right next to the famous Italian Rifici\'s restaurant. The property has a drive thru that would be very useful for a fast food restaurant, 9 parking spaces and it is priced to sell! The seller is open to all offers. Call NOW to schedule your private showing! More pictures will soon be added.