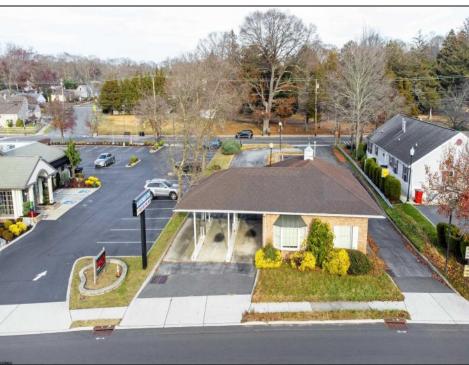

## **COMMENTS**

INVESTORS! Unique commercial property located in the heart of the city. It has many possible uses, example: retail shop, cannabis shop, restaurant, professional offices, general business establishments, personal service establishments such as barber and beauty shops, and more information can be found at www.abseconnj.gov It will be found under Section 224 land use and development; specifically chapter 224-43. This property is located off a the White Horse Pike which is a major highway with great visibility, surrounded by plenty of stores such as Burger King, Dairy Queen, other professional offices and it\'s right next to the famous Italian Rifici\'s restaurant. The property has a drive thru that would be very useful for a fast food restaurant, 9 parking spaces and it is priced to sell! The seller is open to all offers. Call NOW to schedule your private showing! More pictures will soon be added.