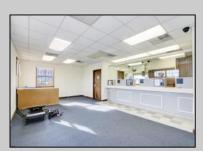

## **PROPERTY DETAILS**

| Exterior   | ParkingGarage  | InteriorFeatures      | Basement |
|------------|----------------|-----------------------|----------|
| Brick Face | 6 to 10 Spaces | Fire Sprinkler System | Slab     |
|            | Off Street     | Restroom              |          |
|            | Paved          | Smoke/Fire Alarm      |          |