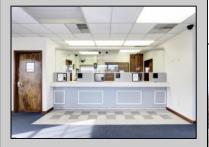

## **COMMENTS**

INVESTORS! Unique commercial property located in the heart of the city. It has many possible uses, example: retail shop, cannabis shop, restaurant, professional offices, general business establishments, personal service establishments such as barber and beauty shops, and more information can be found at www.abseconnj.gov It will be found under Section 224 land use and development; specifically chapter 224-43. This property is located off a the White Horse Pike which is a major highway with great visibility, surrounded by plenty of stores such as Burger King, Dairy Queen, other professional offices and it\'s right next to the famous Italian Rifici\'s restaurant. The property has a drive thru that would be very useful for a fast food restaurant, 9 parking spaces and it is priced to sell! The seller is open to all offers. Call NOW to schedule your private showing! More pictures will soon be added.