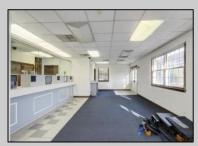

## **COMMENTS**

INVESTORS! Unique commercial property located in the heart of the city. It has many possible uses, example: retail shop, cannabis shop, restaurant, professional offices, general business establishments, personal service establishments such as barber and beauty shops, and more information can be found at www.abseconnj.gov It will be found under Section 224 land use and development; specifically chapter 224-43. This property is located off a the White Horse Pike which is a major highway with great visibility, surrounded by plenty of stores such as Burger King, Dairy Queen, other professional offices and it\'s right next to the famous Italian Rifici\'s restaurant. The property has a drive thru that would be very useful for a fast food restaurant, 9 parking spaces and it is priced to sell! The seller is open to all offers. Call NOW to schedule your private showing! More pictures will soon be added.