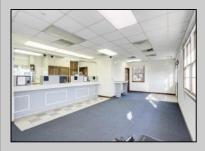

## **COMMENTS**

INVESTORS! Unique commercial property located in the heart of the city. It has many possible uses, example: retail shop, cannabis shop, restaurant, professional offices, general business establishments, personal service establishments such as barber and beauty shops, and more information can be found at www.abseconnj.gov It will be found under Section 224 land use and development; specifically chapter 224-43. This property is located off a the White Horse Pike which is a major highway with great visibility, surrounded by plenty of stores such as Burger King, Dairy Queen, other professional offices and it\'s right next to the famous Italian Rifici\'s restaurant. The property has a drive thru that would be very useful for a fast food restaurant, 9 parking spaces and it is priced to sell! The seller is open to all offers. Call NOW to schedule your private showing! More pictures will soon be added.