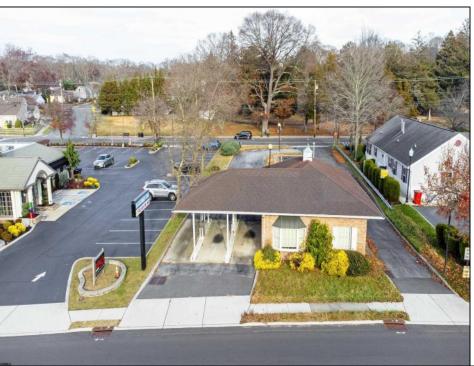

## **COMMENTS**

INVESTORS! Unique commercial property located in the heart of the city. It has many possible uses, example: retail shop, cannabis shop, restaurant, professional offices, general business establishments, personal service establishments such as barber and beauty shops, and more information can be found at www.abseconnj.gov It will be found under Section 224 land use and development; specifically chapter 224-43. This property is located off a the White Horse Pike which is a major highway with great visibility, surrounded by plenty of stores such as Burger King, Dairy Queen, other professional offices and it\'s right next to the famous Italian Rifici\'s restaurant. The property has a drive thru that would be very useful for a fast food restaurant, 9 parking spaces and it is priced to sell! The seller is open to all offers. Call NOW to schedule your private showing! More pictures will soon be added.