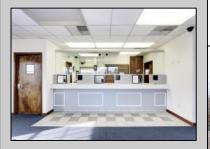

## **COMMENTS**

INVESTORS! Unique commercial property located in the heart of the city. It has many possible uses, example: retail shop, cannabis shop, restaurant, professional offices, general business establishments, personal service establishments such as barber and beauty shops, and more information can be found at www.abseconnj.gov It will be found under Section 224 land use and development; specifically chapter 224-43. This property is located off a the White Horse Pike which is a major highway with great visibility, surrounded by plenty of stores such as Burger King, Dairy Queen, other professional offices and it\'s right next to the famous Italian Rifici\'s restaurant. The property has a drive thru that would be very useful for a fast food restaurant, 9 parking spaces and it is priced to sell! The seller is open to all offers. Call NOW to schedule your private showing! More pictures will soon be added.