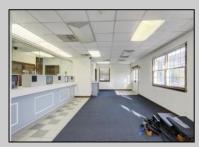

## **COMMENTS**

INVESTORS! Unique commercial property located in the heart of the city. It has many possible uses, example: retail shop, cannabis shop, restaurant, professional offices, general business establishments, personal service establishments such as barber and beauty shops, and more information can be found at www.abseconnj.gov It will be found under Section 224 land use and development; specifically chapter 224-43. This property is located off a the White Horse Pike which is a major highway with great visibility, surrounded by plenty of stores such as Burger King, Dairy Queen, other professional offices and it\'s right next to the famous Italian Rifici\'s restaurant. The property has a drive thru that would be very useful for a fast food restaurant, 9 parking spaces and it is priced to sell! The seller is open to all offers. Call NOW to schedule your private showing! More pictures will soon be added.