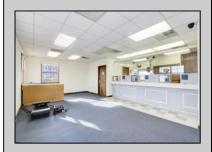

## **COMMENTS**

INVESTORS! Unique commercial property located in the heart of the city. It has many possible uses, example: retail shop, cannabis shop, restaurant, professional offices, general business establishments, personal service establishments such as barber and beauty shops, and more information can be found at www.abseconnj.gov It will be found under Section 224 land use and development; specifically chapter 224-43. This property is located off a the White Horse Pike which is a major highway with great visibility, surrounded by plenty of stores such as Burger King, Dairy Queen, other professional offices and it\'s right next to the famous Italian Rifici\'s restaurant. The property has a drive thru that would be very useful for a fast food restaurant, 9 parking spaces and it is priced to sell! The seller is open to all offers. Call NOW to schedule your private showing! More pictures will soon be added.

## PROPERTY DETAILS

| Exterior   | PROPERTY DETAILS |                       |          |
|------------|------------------|-----------------------|----------|
|            | ParkingGarage    | InteriorFeatures      | Basement |
| Brick Face | 6 to 10 Spaces   | Fire Sprinkler System | Slab     |
|            | Off Street       | Restroom              |          |
|            | Paved            | Smoke/Fire Alarm      |          |