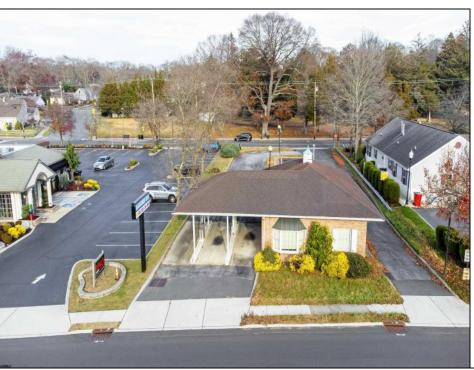

## **COMMENTS**

INVESTORS! Unique commercial property located in the heart of the city. It has many possible uses, example: retail shop, cannabis shop, restaurant, professional offices, general business establishments, personal service establishments such as barber and beauty shops, and more information can be found at www.abseconnj.gov It will be found under Section 224 land use and development; specifically chapter 224-43. This property is located off a the White Horse Pike which is a major highway with great visibility, surrounded by plenty of stores such as Burger King, Dairy Queen, other professional offices and it\'s right next to the famous Italian Rifici\'s restaurant. The property has a drive thru that would be very useful for a fast food restaurant, 9 parking spaces and it is priced to sell! The seller is open to all offers. Call NOW to schedule your private showing! More pictures will soon be added.

## **PROPERTY DETAILS**

Exterior ParkingGarage InteriorFeatures Basement
Brick Face 6 to 10 Spaces Fire Sprinkler System Slab
Off Street Restroom

Paved Smoke/Fire Alarm

Heating Cooling HotWater Water Forced Air Central Gas Public