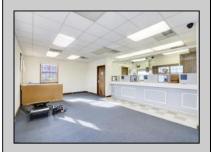

## **COMMENTS**

INVESTORS! Unique commercial property located in the heart of the city. It has many possible uses, example: retail shop, cannabis shop, restaurant, professional offices, general business establishments, personal service establishments such as barber and beauty shops, and more information can be found at www.abseconnj.gov It will be found under Section 224 land use and development; specifically chapter 224-43. This property is located off a the White Horse Pike which is a major highway with great visibility, surrounded by plenty of stores such as Burger King, Dairy Queen, other professional offices and it\'s right next to the famous Italian Rifici\'s restaurant. The property has a drive thru that would be very useful for a fast food restaurant, 9 parking spaces and it is priced to sell! The seller is open to all offers. Call NOW to schedule your private showing! More pictures will soon be added.

## **PROPERTY DETAILS**

Exterior ParkingGarage InteriorFeatures Basement
Brick Face 6 to 10 Spaces Fire Sprinkler System Slab
Off Street Restroom

Paved Smoke/Fire Alarm

Heating Cooling HotWater Water Forced Air Central Gas Public