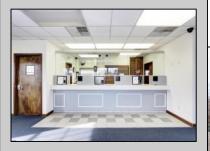

## **COMMENTS**

INVESTORS! Unique commercial property located in the heart of the city. It has many possible uses, example: retail shop, cannabis shop, restaurant, professional offices, general business establishments, personal service establishments such as barber and beauty shops, and more information can be found at www.abseconnj.gov It will be found under Section 224 land use and development; specifically chapter 224-43. This property is located off a the White Horse Pike which is a major highway with great visibility, surrounded by plenty of stores such as Burger King, Dairy Queen, other professional offices and it\'s right next to the famous Italian Rifici\'s restaurant. The property has a drive thru that would be very useful for a fast food restaurant, 9 parking spaces and it is priced to sell! The seller is open to all offers. Call NOW to schedule your private showing! More pictures will soon be added.