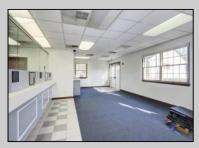

## **COMMENTS**

INVESTORS! Unique commercial property located in the heart of the city. It has many possible uses, example: retail shop, cannabis shop, restaurant, professional offices, general business establishments, personal service establishments such as barber and beauty shops, and more information can be found at www.abseconnj.gov It will be found under Section 224 land use and development; specifically chapter 224-43. This property is located off a the White Horse Pike which is a major highway with great visibility, surrounded by plenty of stores such as Burger King, Dairy Queen, other professional offices and it\'s right next to the famous Italian Rifici\'s restaurant. The property has a drive thru that would be very useful for a fast food restaurant, 9 parking spaces and it is priced to sell! The seller is open to all offers. Call NOW to schedule your private showing! More pictures will soon be added.