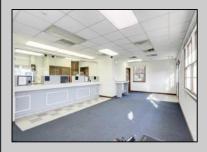

## **COMMENTS**

INVESTORS! Unique commercial property located in the heart of the city. It has many possible uses, example: retail shop, cannabis shop, restaurant, professional offices, general business establishments, personal service establishments such as barber and beauty shops, and more information can be found at www.abseconnj.gov It will be found under Section 224 land use and development; specifically chapter 224-43. This property is located off a the White Horse Pike which is a major highway with great visibility, surrounded by plenty of stores such as Burger King, Dairy Queen, other professional offices and it\s right next to the famous Italian Rifici\s restaurant. The property has a drive thru that would be very useful for a fast food restaurant, 9 parking spaces and it is priced to sell! The seller is open to all offers. Call NOW to schedule your private showing! More pictures will soon be added.

## PROPERTY DETAILS

Smoke/Fire Alarm

| Exterior   | ParkingGarage  | InteriorFeatures      | Basement |
|------------|----------------|-----------------------|----------|
| Brick Face | 6 to 10 Spaces | Fire Sprinkler System | Slab     |
|            | Off Street     | Restroom              |          |