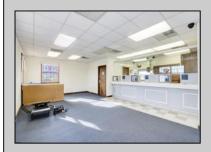

## **COMMENTS**

INVESTORS! Unique commercial property located in the heart of the city. It has many possible uses, example: retail shop, cannabis shop, restaurant, professional offices, general business establishments, personal service establishments such as barber and beauty shops, and more information can be found at www.abseconnj.gov It will be found under Section 224 land use and development; specifically chapter 224-43. This property is located off a the White Horse Pike which is a major highway with great visibility, surrounded by plenty of stores such as Burger King, Dairy Queen, other professional offices and it\s right next to the famous Italian Rifici\s restaurant. The property has a drive thru that would be very useful for a fast food restaurant, 9 parking spaces and it is priced to sell! The seller is open to all offers. Call NOW to schedule your private showing! More pictures will soon be added.

## PROPERTY DETAILS

Smoke/Fire Alarm

| Exterior   | ParkingGarage  | InteriorFeatures      | Basement |
|------------|----------------|-----------------------|----------|
| Brick Face | 6 to 10 Spaces | Fire Sprinkler System | Slab     |
|            | Off Street     | Restroom              |          |