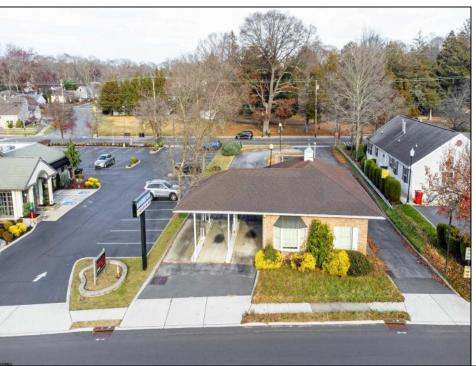

## **COMMENTS**

INVESTORS! Unique commercial property located in the heart of the city. It has many possible uses, example: retail shop, cannabis shop, restaurant, professional offices, general business establishments, personal service establishments such as barber and beauty shops, and more information can be found at www.abseconnj.gov It will be found under Section 224 land use and development; specifically chapter 224-43. This property is located off a the White Horse Pike which is a major highway with great visibility, surrounded by plenty of stores such as Burger King, Dairy Queen, other professional offices and it\s right next to the famous Italian Rifici\s restaurant. The property has a drive thru that would be very useful for a fast food restaurant, 9 parking spaces and it is priced to sell! The seller is open to all offers. Call NOW to schedule your private showing! More pictures will soon be added.