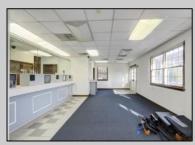

## **COMMENTS**

INVESTORS! Unique commercial property located in the heart of the city. It has many possible uses, example: retail shop, cannabis shop, restaurant, professional offices, general business establishments, personal service establishments such as barber and beauty shops, and more information can be found at www.abseconnj.gov It will be found under Section 224 land use and development; specifically chapter 224-43. This property is located off a the White Horse Pike which is a major highway with great visibility, surrounded by plenty of stores such as Burger King, Dairy Queen, other professional offices and it\s right next to the famous Italian Rifici\s restaurant. The property has a drive thru that would be very useful for a fast food restaurant, 9 parking spaces and it is priced to sell! The seller is open to all offers. Call NOW to schedule your private showing! More pictures will soon be added.

## PROPERTY DETAILS

Smoke/Fire Alarm

| Exterior   | ParkingGarage  | InteriorFeatures      | Basement |
|------------|----------------|-----------------------|----------|
| Brick Face | 6 to 10 Spaces | Fire Sprinkler System | Slab     |
|            | Off Street     | Restroom              |          |