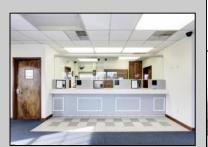

## **COMMENTS**

INVESTORS! Unique commercial property located in the heart of the city. It has many possible uses, example: retail shop, cannabis shop, restaurant, professional offices, general business establishments, personal service establishments such as barber and beauty shops, and more information can be found at www.abseconnj.gov It will be found under Section 224 land use and development; specifically chapter 224-43. This property is located off a the White Horse Pike which is a major highway with great visibility, surrounded by plenty of stores such as Burger King, Dairy Queen, other professional offices and it\s right next to the famous Italian Rifici\s restaurant. The property has a drive thru that would be very useful for a fast food restaurant, 9 parking spaces and it is priced to sell! The seller is open to all offers. Call NOW to schedule your private showing! More pictures will soon be added.

## PROPERTY DETAILS

Smoke/Fire Alarm

| Exterior   | ParkingGarage  | InteriorFeatures      | Basement |
|------------|----------------|-----------------------|----------|
| Brick Face | 6 to 10 Spaces | Fire Sprinkler System | Slab     |
|            | Off Street     | Restroom              |          |