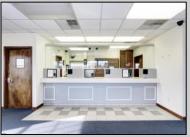

## **COMMENTS**

INVESTORS! Unique commercial property located in the heart of the city. It has many possible uses, example: retail shop, cannabis shop, restaurant, professional offices, general business establishments, personal service establishments such as barber and beauty shops, and more information can be found at www.abseconnj.gov It will be found under Section 224 land use and development; specifically chapter 224-43. This property is located off a the White Horse Pike which is a major highway with great visibility, surrounded by plenty of stores such as Burger King, Dairy Queen, other professional offices and it\'s right next to the famous Italian Rifici\'s restaurant. The property has a drive thru that would be very useful for a fast food restaurant, 9 parking spaces and it is priced to sell! The seller is open to all offers. Call NOW to schedule your private showing! More pictures will soon be added.