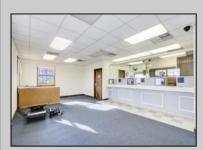

## **COMMENTS**

INVESTORS! Unique commercial property located in the heart of the city. It has many possible uses, example: retail shop, cannabis shop, restaurant, professional offices, general business establishments, personal service establishments such as barber and beauty shops, and more information can be found at www.abseconnj.gov It will be found under Section 224 land use and development; specifically chapter 224-43. This property is located off a the White Horse Pike which is a major highway with great visibility, surrounded by plenty of stores such as Burger King, Dairy Queen, other professional offices and it\'s right next to the famous Italian Rifici\'s restaurant. The property has a drive thru that would be very useful for a fast food restaurant, 9 parking spaces and it is priced to sell! The seller is open to all offers. Call NOW to schedule your private showing! More pictures will soon be added.

## PROPERTY DETAILS

Smoke/Fire Alarm

|            | PROPERTY DETAILS |                       |          |
|------------|------------------|-----------------------|----------|
| Exterior   | ParkingGarage    | InteriorFeatures      | Basement |
| Brick Face | 6 to 10 Spaces   | Fire Sprinkler System | Slab     |
|            | Off Street       | Restroom              |          |