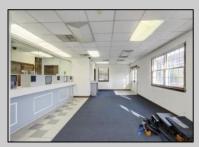

## **COMMENTS**

INVESTORS! Unique commercial property located in the heart of the city. It has many possible uses, example: retail shop, cannabis shop, restaurant, professional offices, general business establishments, personal service establishments such as barber and beauty shops, and more information can be found at www.abseconnj.gov It will be found under Section 224 land use and development; specifically chapter 224-43. This property is located off a the White Horse Pike which is a major highway with great visibility, surrounded by plenty of stores such as Burger King, Dairy Queen, other professional offices and it\'s right next to the famous Italian Rifici\'s restaurant. The property has a drive thru that would be very useful for a fast food restaurant, 9 parking spaces and it is priced to sell! The seller is open to all offers. Call NOW to schedule your private showing! More pictures will soon be added.

## PROPERTY DETAILS

Smoke/Fire Alarm

|            | PROPERTY DETAILS |                       |          |
|------------|------------------|-----------------------|----------|
| Exterior   | ParkingGarage    | InteriorFeatures      | Basement |
| Brick Face | 6 to 10 Spaces   | Fire Sprinkler System | Slab     |
|            | Off Street       | Restroom              |          |