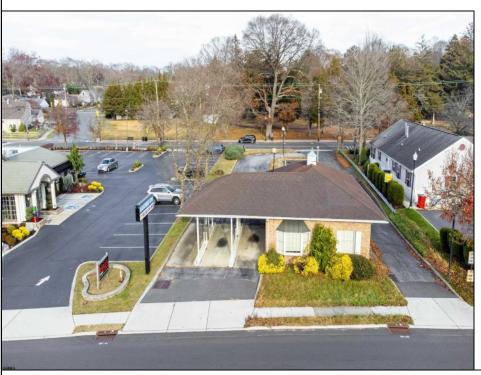

## **COMMENTS**

INVESTORS! Unique commercial property located in the heart of the city. It has many possible uses, example: retail shop, cannabis shop, restaurant, professional offices, general business establishments, personal service establishments such as barber and beauty shops, and more information can be found at www.abseconnj.gov It will be found under Section 224 land use and development; specifically chapter 224-43. This property is located off a the White Horse Pike which is a major highway with great visibility, surrounded by plenty of stores such as Burger King, Dairy Queen, other professional offices and it\'s right next to the famous Italian Rifici\'s restaurant. The property has a drive thru that would be very useful for a fast food restaurant, 9 parking spaces and it is priced to sell! The seller is open to all offers. Call NOW to schedule your private showing! More pictures will soon be added.