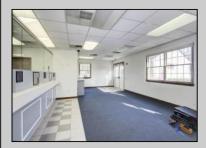

## **COMMENTS**

INVESTORS! Unique commercial property located in the heart of the city. It has many possible uses, example: retail shop, cannabis shop, restaurant, professional offices, general business establishments, personal service establishments such as barber and beauty shops, and more information can be found at www.abseconnj.gov It will be found under Section 224 land use and development; specifically chapter 224-43. This property is located off a the White Horse Pike which is a major highway with great visibility, surrounded by plenty of stores such as Burger King, Dairy Queen, other professional offices and it\s' right next to the famous Italian Rifici\s' restaurant. The property has a drive thru that would be very useful for a fast food restaurant, 9 parking spaces and it is priced to sell! The seller is open to all offers. Call NOW to schedule your private showing! More pictures will soon be added.

## **PROPERTY DETAILS**

Exterior ParkingGarage InteriorFeatures Basement
Brick Face 6 to 10 Spaces Fire Sprinkler System Off Street Restroom
Paved Smoke/Fire Alarm

Heating Cooling HotWater Water Forced Air Central Gas Public