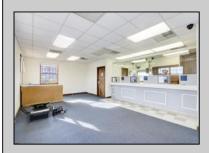

## **COMMENTS**

INVESTORS! Unique commercial property located in the heart of the city. It has many possible uses, example: retail shop, cannabis shop, restaurant, professional offices, general business establishments, personal service establishments such as barber and beauty shops, and more information can be found at www.abseconnj.gov It will be found under Section 224 land use and development; specifically chapter 224-43. This property is located off a the White Horse Pike which is a major highway with great visibility, surrounded by plenty of stores such as Burger King, Dairy Queen, other professional offices and it\s' right next to the famous Italian Rifici\s' restaurant. The property has a drive thru that would be very useful for a fast food restaurant, 9 parking spaces and it is priced to sell! The seller is open to all offers. Call NOW to schedule your private showing! More pictures will soon be added.

## **PROPERTY DETAILS**

Exterior ParkingGarage InteriorFeatures Basement
Brick Face 6 to 10 Spaces Fire Sprinkler System Off Street Restroom
Paved Smoke/Fire Alarm

Heating Cooling HotWater Water Forced Air Central Gas Public