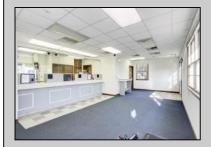

## **COMMENTS**

INVESTORS! Unique commercial property located in the heart of the city. It has many possible uses, example: retail shop, cannabis shop, restaurant, professional offices, general business establishments, personal service establishments such as barber and beauty shops, and more information can be found at www.abseconnj.gov It will be found under Section 224 land use and development; specifically chapter 224-43. This property is located off a the White Horse Pike which is a major highway with great visibility, surrounded by plenty of stores such as Burger King, Dairy Queen, other professional offices and it\s' right next to the famous Italian Rifici\s' restaurant. The property has a drive thru that would be very useful for a fast food restaurant, 9 parking spaces and it is priced to sell! The seller is open to all offers. Call NOW to schedule your private showing! More pictures will soon be added.

## **PROPERTY DETAILS**

Exterior ParkingGarage InteriorFeatures Basement
Brick Face 6 to 10 Spaces Fire Sprinkler System Off Street Restroom
Paved Smoke/Fire Alarm

Heating Cooling HotWater Water Forced Air Central Gas Public