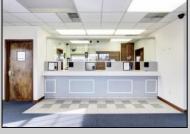

## **COMMENTS**

INVESTORS! Unique commercial property located in the heart of the city. It has many possible uses, example: retail shop, cannabis shop, restaurant, professional offices, general business establishments, personal service establishments such as barber and beauty shops, and more information can be found at www.abseconnj.gov It will be found under Section 224 land use and development; specifically chapter 224-43. This property is located off a the White Horse Pike which is a major highway with great visibility, surrounded by plenty of stores such as Burger King, Dairy Queen, other professional offices and it\s' right next to the famous Italian Rifici\s' restaurant. The property has a drive thru that would be very useful for a fast food restaurant, 9 parking spaces and it is priced to sell! The seller is open to all offers. Call NOW to schedule your private showing! More pictures will soon be added.

## **PROPERTY DETAILS**

Exterior ParkingGarage InteriorFeatures Basement
Brick Face 6 to 10 Spaces Fire Sprinkler System Off Street Restroom
Paved Smoke/Fire Alarm

Heating Cooling HotWater Water Forced Air Central Gas Public