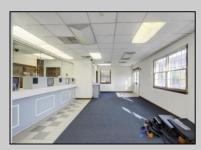

## **COMMENTS**

INVESTORS! Unique commercial property located in the heart of the city. It has many possible uses, example: retail shop, cannabis shop, restaurant, professional offices, general business establishments, personal service establishments such as barber and beauty shops, and more information can be found at www.abseconnj.gov It will be found under Section 224 land use and development; specifically chapter 224-43. This property is located off a the White Horse Pike which is a major highway with great visibility, surrounded by plenty of stores such as Burger King, Dairy Queen, other professional offices and it\s' right next to the famous Italian Rifici\s' restaurant. The property has a drive thru that would be very useful for a fast food restaurant, 9 parking spaces and it is priced to sell! The seller is open to all offers. Call NOW to schedule your private showing! More pictures will soon be added.

## **PROPERTY DETAILS**

Exterior ParkingGarage InteriorFeatures Basement
Brick Face 6 to 10 Spaces Fire Sprinkler System Off Street Restroom
Paved Smoke/Fire Alarm

Heating Cooling HotWater Water Forced Air Central Gas Public