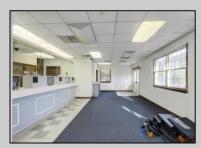

## **COMMENTS**

INVESTORS! Unique commercial property located in the heart of the city. It has many possible uses, example: retail shop, cannabis shop, restaurant, professional offices, general business establishments, personal service establishments such as barber and beauty shops, and more information can be found at www.abseconnj.gov It will be found under Section 224 land use and development; specifically chapter 224-43. This property is located off a the White Horse Pike which is a major highway with great visibility, surrounded by plenty of stores such as Burger King, Dairy Queen, other professional offices and it\'s right next to the famous Italian Rifici\'s restaurant. The property has a drive thru that would be very useful for a fast food restaurant, 9 parking spaces and it is priced to sell! The seller is open to all offers. Call NOW to schedule your private showing! More pictures will soon be added.