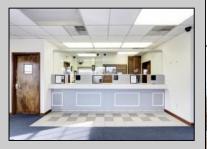

## **COMMENTS**

INVESTORS! Unique commercial property located in the heart of the city. It has many possible uses, example: retail shop, cannabis shop, restaurant, professional offices, general business establishments, personal service establishments such as barber and beauty shops, and more information can be found at www.abseconnj.gov It will be found under Section 224 land use and development; specifically chapter 224-43. This property is located off a the White Horse Pike which is a major highway with great visibility, surrounded by plenty of stores such as Burger King, Dairy Queen, other professional offices and it\'s right next to the famous Italian Rifici\'s restaurant. The property has a drive thru that would be very useful for a fast food restaurant, 9 parking spaces and it is priced to sell! The seller is open to all offers. Call NOW to schedule your private showing! More pictures will soon be added.