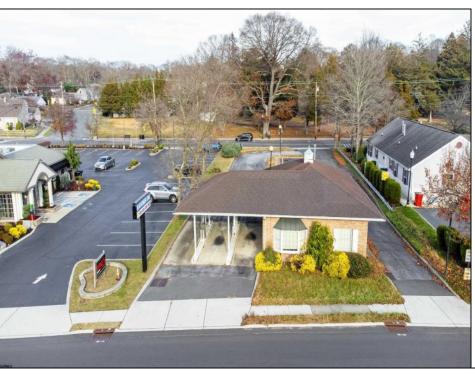

## **COMMENTS**

INVESTORS! Unique commercial property located in the heart of the city. It has many possible uses, example: retail shop, cannabis shop, restaurant, professional offices, general business establishments, personal service establishments such as barber and beauty shops, and more information can be found at www.abseconnj.gov It will be found under Section 224 land use and development; specifically chapter 224-43. This property is located off a the White Horse Pike which is a major highway with great visibility, surrounded by plenty of stores such as Burger King, Dairy Queen, other professional offices and it\'s right next to the famous Italian Rifici\'s restaurant. The property has a drive thru that would be very useful for a fast food restaurant, 9 parking spaces and it is priced to sell! The seller is open to all offers. Call NOW to schedule your private showing! More pictures will soon be added.