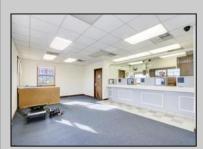

## **COMMENTS**

INVESTORS! Unique commercial property located in the heart of the city. It has many possible uses, example: retail shop, cannabis shop, restaurant, professional offices, general business establishments, personal service establishments such as barber and beauty shops, and more information can be found at www.abseconnj.gov It will be found under Section 224 land use and development; specifically chapter 224-43. This property is located off a the White Horse Pike which is a major highway with great visibility, surrounded by plenty of stores such as Burger King, Dairy Queen, other professional offices and it\'s right next to the famous Italian Rifici\'s restaurant. The property has a drive thru that would be very useful for a fast food restaurant, 9 parking spaces and it is priced to sell! The seller is open to all offers. Call NOW to schedule your private showing! More pictures will soon be added.