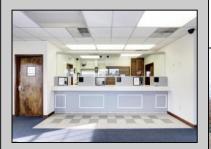

## **COMMENTS**

INVESTORS! Unique commercial property located in the heart of the city. It has many possible uses, example: retail shop, cannabis shop, restaurant, professional offices, general business establishments, personal service establishments such as barber and beauty shops, and more information can be found at www.abseconnj.gov It will be found under Section 224 land use and development; specifically chapter 224-43. This property is located off a the White Horse Pike which is a major highway with great visibility, surrounded by plenty of stores such as Burger King, Dairy Queen, other professional offices and it\'s right next to the famous Italian Rifici\'s restaurant. The property has a drive thru that would be very useful for a fast food restaurant, 9 parking spaces and it is priced to sell! The seller is open to all offers. Call NOW to schedule your private showing! More pictures will soon be added.