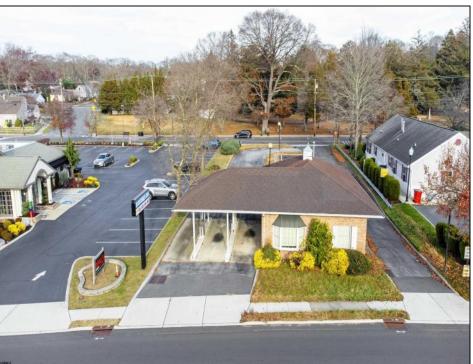

## **COMMENTS**

INVESTORS! Unique commercial property located in the heart of the city. It has many possible uses, example: retail shop, cannabis shop, restaurant, professional offices, general business establishments, personal service establishments such as barber and beauty shops, and more information can be found at www.abseconnj.gov It will be found under Section 224 land use and development; specifically chapter 224-43. This property is located off a the White Horse Pike which is a major highway with great visibility, surrounded by plenty of stores such as Burger King, Dairy Queen, other professional offices and it\'s right next to the famous Italian Rifici\'s restaurant. The property has a drive thru that would be very useful for a fast food restaurant, 9 parking spaces and it is priced to sell! The seller is open to all offers. Call NOW to schedule your private showing! More pictures will soon be added.