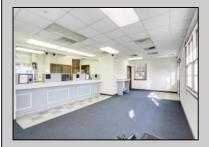

## **COMMENTS**

INVESTORS! Unique commercial property located in the heart of the city. It has many possible uses, example: retail shop, cannabis shop, restaurant, professional offices, general business establishments, personal service establishments such as barber and beauty shops, and more information can be found at www.abseconnj.gov It will be found under Section 224 land use and development; specifically chapter 224-43. This property is located off a the White Horse Pike which is a major highway with great visibility, surrounded by plenty of stores such as Burger King, Dairy Queen, other professional offices and it\'s right next to the famous Italian Rifici\'s restaurant. The property has a drive thru that would be very useful for a fast food restaurant, 9 parking spaces and it is priced to sell! The seller is open to all offers. Call NOW to schedule your private showing! More pictures will soon be added.