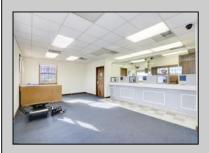

## **COMMENTS**

INVESTORS! Unique commercial property located in the heart of the city. It has many possible uses, example: retail shop, cannabis shop, restaurant, professional offices, general business establishments, personal service establishments such as barber and beauty shops, and more information can be found at www.abseconnj.gov It will be found under Section 224 land use and development; specifically chapter 224-43. This property is located off a the White Horse Pike which is a major highway with great visibility, surrounded by plenty of stores such as Burger King, Dairy Queen, other professional offices and it\'s right next to the famous Italian Rifici\'s restaurant. The property has a drive thru that would be very useful for a fast food restaurant, 9 parking spaces and it is priced to sell! The seller is open to all offers. Call NOW to schedule your private showing! More pictures will soon be added.