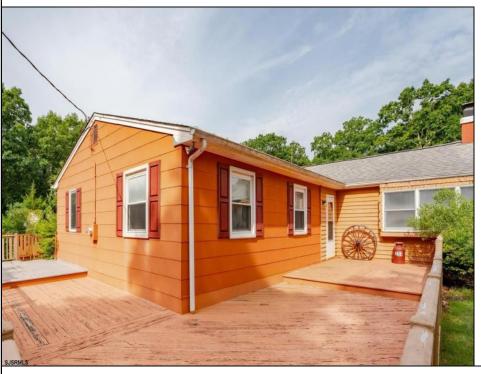

## **COMMENTS**

Endless Potential in Egg Harbor Twp! Discover the hidden gem at 211 Oakland Ave! This charming 3-bed, 2-bath home sits on a spacious half-acre lot in the heart of Egg Harbor Township. With 1,668 square feet of living space, this property offers endless possibilities for comfortable living and creative updates. Inside, you\'ll find tons of living space! There's a large eat-in kitchen, a family room that could be converted into a large 4th bedroom, plenty of storage, laundry and many other details that add unique charm to this home. With a bit of imagination, it can easily be transformed to suit your needs. The home needs updating but offers a fantastic location and tremendous potential. Natural gas and public water hook-up are available through local utility companies. This is a perfect opportunity for a handy homeowner looking to customize a versatile space to suit their needs. Highlights: - Expansive lot - Two bathrooms - Three bedrooms, with potential for several more - Large eat-in kitchen - In-ground pool - Den with sliders to pool area - Two sheds - Outside deck and back porch - Ample parking with carport for 2+ cars and large driveway - Appliances included (dishwasher not working) - Vacant and easy to show Don't miss out on this opportunity to own a home with great bones and endless possibilities in a desirable location.