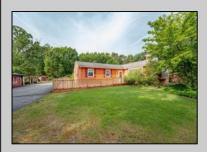

## **COMMENTS**

Endless Potential in Egg Harbor Twp! Discover the hidden gem at 211 Oakland Ave! This charming 3-bed, 2-bath home sits on a spacious half-acre lot in the heart of Egg Harbor Township. With 1,668 square feet of living space, this property offers endless possibilities for comfortable living and creative updates. Inside, you\'ll find tons of living space! There's a large eat-in kitchen, a family room that could be converted into a large 4th bedroom, plenty of storage, laundry and many other details that add unique charm to this home. With a bit of imagination, it can easily be transformed to suit your needs. The home needs updating but offers a fantastic location and tremendous potential. Natural gas and public water hook-up are available through local utility companies. This is a perfect opportunity for a handy homeowner looking to customize a versatile space to suit their needs. Highlights: - Expansive lot - Two bathrooms - Three bedrooms, with potential for several more - Large eat-in kitchen - In-ground pool - Den with sliders to pool area - Two sheds - Outside deck and back porch - Ample parking with carport for 2+ cars and large driveway - Appliances included (dishwasher not working) - Vacant and easy to show Don't miss out on this opportunity to own a home with great bones and endless possibilities in a desirable location.