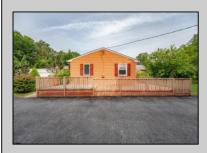

## **COMMENTS**

Endless Potential in Egg Harbor Twp! Discover the hidden gem at 211 Oakland Ave! This charming 3-bed, 2-bath home sits on a spacious half-acre lot in the heart of Egg Harbor Township. With 1,668 square feet of living space, this property offers endless possibilities for comfortable living and creative updates. Inside, you\'ll find tons of living space! There's a large eat-in kitchen, a family room that could be converted into a large 4th bedroom, plenty of storage, laundry and many other details that add unique charm to this home. With a bit of imagination, it can easily be transformed to suit your needs. The home needs updating but offers a fantastic location and tremendous potential. Natural gas and public water hook-up are available through local utility companies. This is a perfect opportunity for a handy homeowner looking to customize a versatile space to suit their needs. Highlights: - Expansive lot - Two bathrooms - Three bedrooms, with potential for several more - Large eat-in kitchen - In-ground pool - Den with sliders to pool area - Two sheds - Outside deck and back porch - Ample parking with carport for 2+ cars and large driveway - Appliances included (dishwasher not working) - Vacant and easy to show Don't miss out on this opportunity to own a home with great bones and endless possibilities in a desirable location.