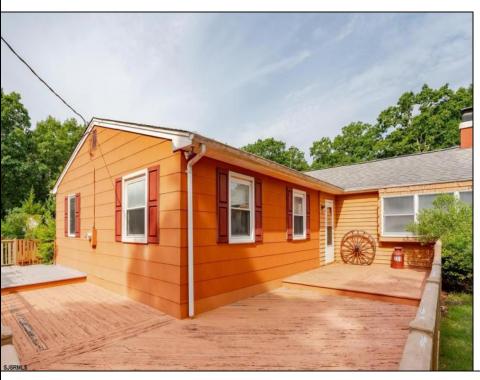

## **COMMENTS**

Endless Potential in Egg Harbor Twp! Discover the hidden gem at 211 Oakland Ave! This charming 3-bed, 2-bath home sits on a spacious half-acre lot in the heart of Egg Harbor Township. With 1,668 square feet of living space, this property offers endless possibilities for comfortable living and creative updates. Inside, you\'ll find tons of living space! There's a large eat-in kitchen, a family room that could be converted into a large 4th bedroom, plenty of storage, laundry and many other details that add unique charm to this home. With a bit of imagination, it can easily be transformed to suit your needs. The home needs updating but offers a fantastic location and tremendous potential. Natural gas and public water hook-up are available through local utility companies. This is a perfect opportunity for a handy homeowner looking to customize a versatile space to suit their needs. Highlights: - Expansive lot - Two bathrooms - Three bedrooms, with potential for several more - Large eat-in kitchen - In-ground pool - Den with sliders to pool area - Two sheds - Outside deck and back porch - Ample parking with carport for 2+ cars and large driveway - Appliances included (dishwasher not working) - Vacant and easy to show Don't miss out on this opportunity to own a home with great bones and endless possibilities in a desirable location.