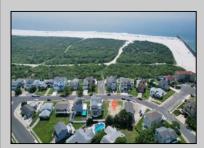

## **COMMENTS**

Premier Sea Point oversized lot on Ocean Drive South. Parcel measures 74\' x 100\' (7,400 sq. feet) and will feature panoramic views of the ocean, Atlantic City skyline, Inlet, dune and coastal maritime forest. Unique location for family and friends to experience ocean sunrises and sunsets beyond the Brigantine bridge and waterways. This is the perfect spot for walking and biking, with easy access to beach and nature trails. Work with AlisonPaul Builders or bring your own team too! Listing price reflects land value only.