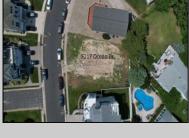

## **COMMENTS**

Premier Sea Point oversized lot on Ocean Drive South. Parcel measures 74\' x 100\' (7,400 sq. feet) and will feature panoramic views of the ocean, Atlantic City skyline, Inlet, dune and coastal maritime forest. Unique location for family and friends to experience ocean sunrises and sunsets beyond the Brigantine bridge and waterways. This is the perfect spot for walking and biking, with easy access to beach and nature trails. Work with AlisonPaul Builders or bring your own team too! Listing price reflects land value only.