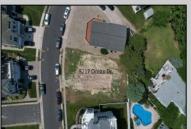

## **COMMENTS**

Premier Sea Point oversized lot on Ocean Drive South. Parcel measures 74\' x 100\' (7,400 sq. feet) and will feature panoramic views of the ocean, Atlantic City skyline, Inlet, dune and coastal maritime forest. Unique location for family and friends to experience ocean sunrises and sunsets beyond the Brigantine bridge and waterways. This is the perfect spot for walking and biking, with easy access to beach and nature trails. Work with AlisonPaul Builders or bring your own team too! Listing price reflects land value only.