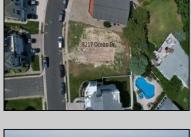

## **COMMENTS**

Premier Sea Point oversized lot on Ocean Drive South. Parcel measures 74\' x 100\' (7,400 sq. feet) and will feature panoramic views of the ocean, Atlantic City skyline, Inlet, dune and coastal maritime forest. Unique location for family and friends to experience ocean sunrises and sunsets beyond the Brigantine bridge and waterways. This is the perfect spot for walking and biking, with easy access to beach and nature trails. Work with AlisonPaul Builders or bring your own team too! Listing price reflects land value only.