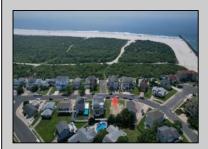

## **COMMENTS**

Premier Sea Point oversized lot on Ocean Drive South. Parcel measures 74\' x 100\' (7,400 sq. feet) and will feature panoramic views of the ocean, Atlantic City skyline, Inlet, dune and coastal maritime forest. Unique location for family and friends to experience ocean sunrises and sunsets beyond the Brigantine bridge and waterways. This is the perfect spot for walking and biking, with easy access to beach and nature trails. Work with AlisonPaul Builders or bring your own team too! Listing price reflects land value only.