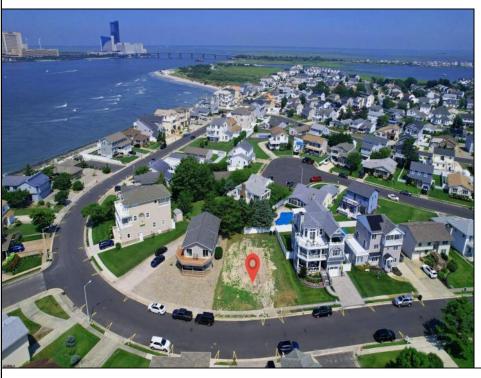

## **COMMENTS**

Premier Sea Point oversized lot on Ocean Drive South. Parcel measures 74\' x 100\' (7,400 sq. feet) and will feature panoramic views of the ocean, Atlantic City skyline, Inlet, dune and coastal maritime forest. Unique location for family and friends to experience ocean sunrises and sunsets beyond the Brigantine bridge and waterways. This is the perfect spot for walking and biking, with easy access to beach and nature trails. Work with AlisonPaul Builders or bring your own team too! Listing price reflects land value only.