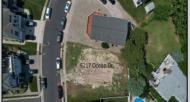

## **COMMENTS**

Premier Sea Point oversized lot on Ocean Drive South. Parcel measures 74\' x 100\' (7,400 sq. feet) and will feature panoramic views of the ocean, Atlantic City skyline, Inlet, dune and coastal maritime forest. Unique location for family and friends to experience ocean sunrises and sunsets beyond the Brigantine bridge and waterways. This is the perfect spot for walking and biking, with easy access to beach and nature trails. Work with AlisonPaul Builders or bring your own team too! Listing price reflects land value only.