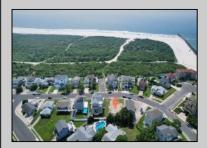

## **COMMENTS**

Premier Sea Point oversized lot on Ocean Drive South. Parcel measures 74\' x 100\' (7,400 sq. feet) and will feature panoramic views of the ocean, Atlantic City skyline, Inlet, dune and coastal maritime forest. Unique location for family and friends to experience ocean sunrises and sunsets beyond the Brigantine bridge and waterways. This is the perfect spot for walking and biking, with easy access to beach and nature trails. Work with AlisonPaul Builders or bring your own team too! Listing price reflects land value only.