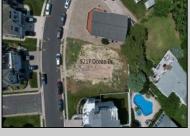

## **COMMENTS**

Premier Sea Point oversized lot on Ocean Drive South. Parcel measures 74\' x 100\' (7,400 sq. feet) and will feature panoramic views of the ocean, Atlantic City skyline, Inlet, dune and coastal maritime forest. Unique location for family and friends to experience ocean sunrises and sunsets beyond the Brigantine bridge and waterways. This is the perfect spot for walking and biking, with easy access to beach and nature trails. Work with AlisonPaul Builders or bring your own team too! Listing price reflects land value only.